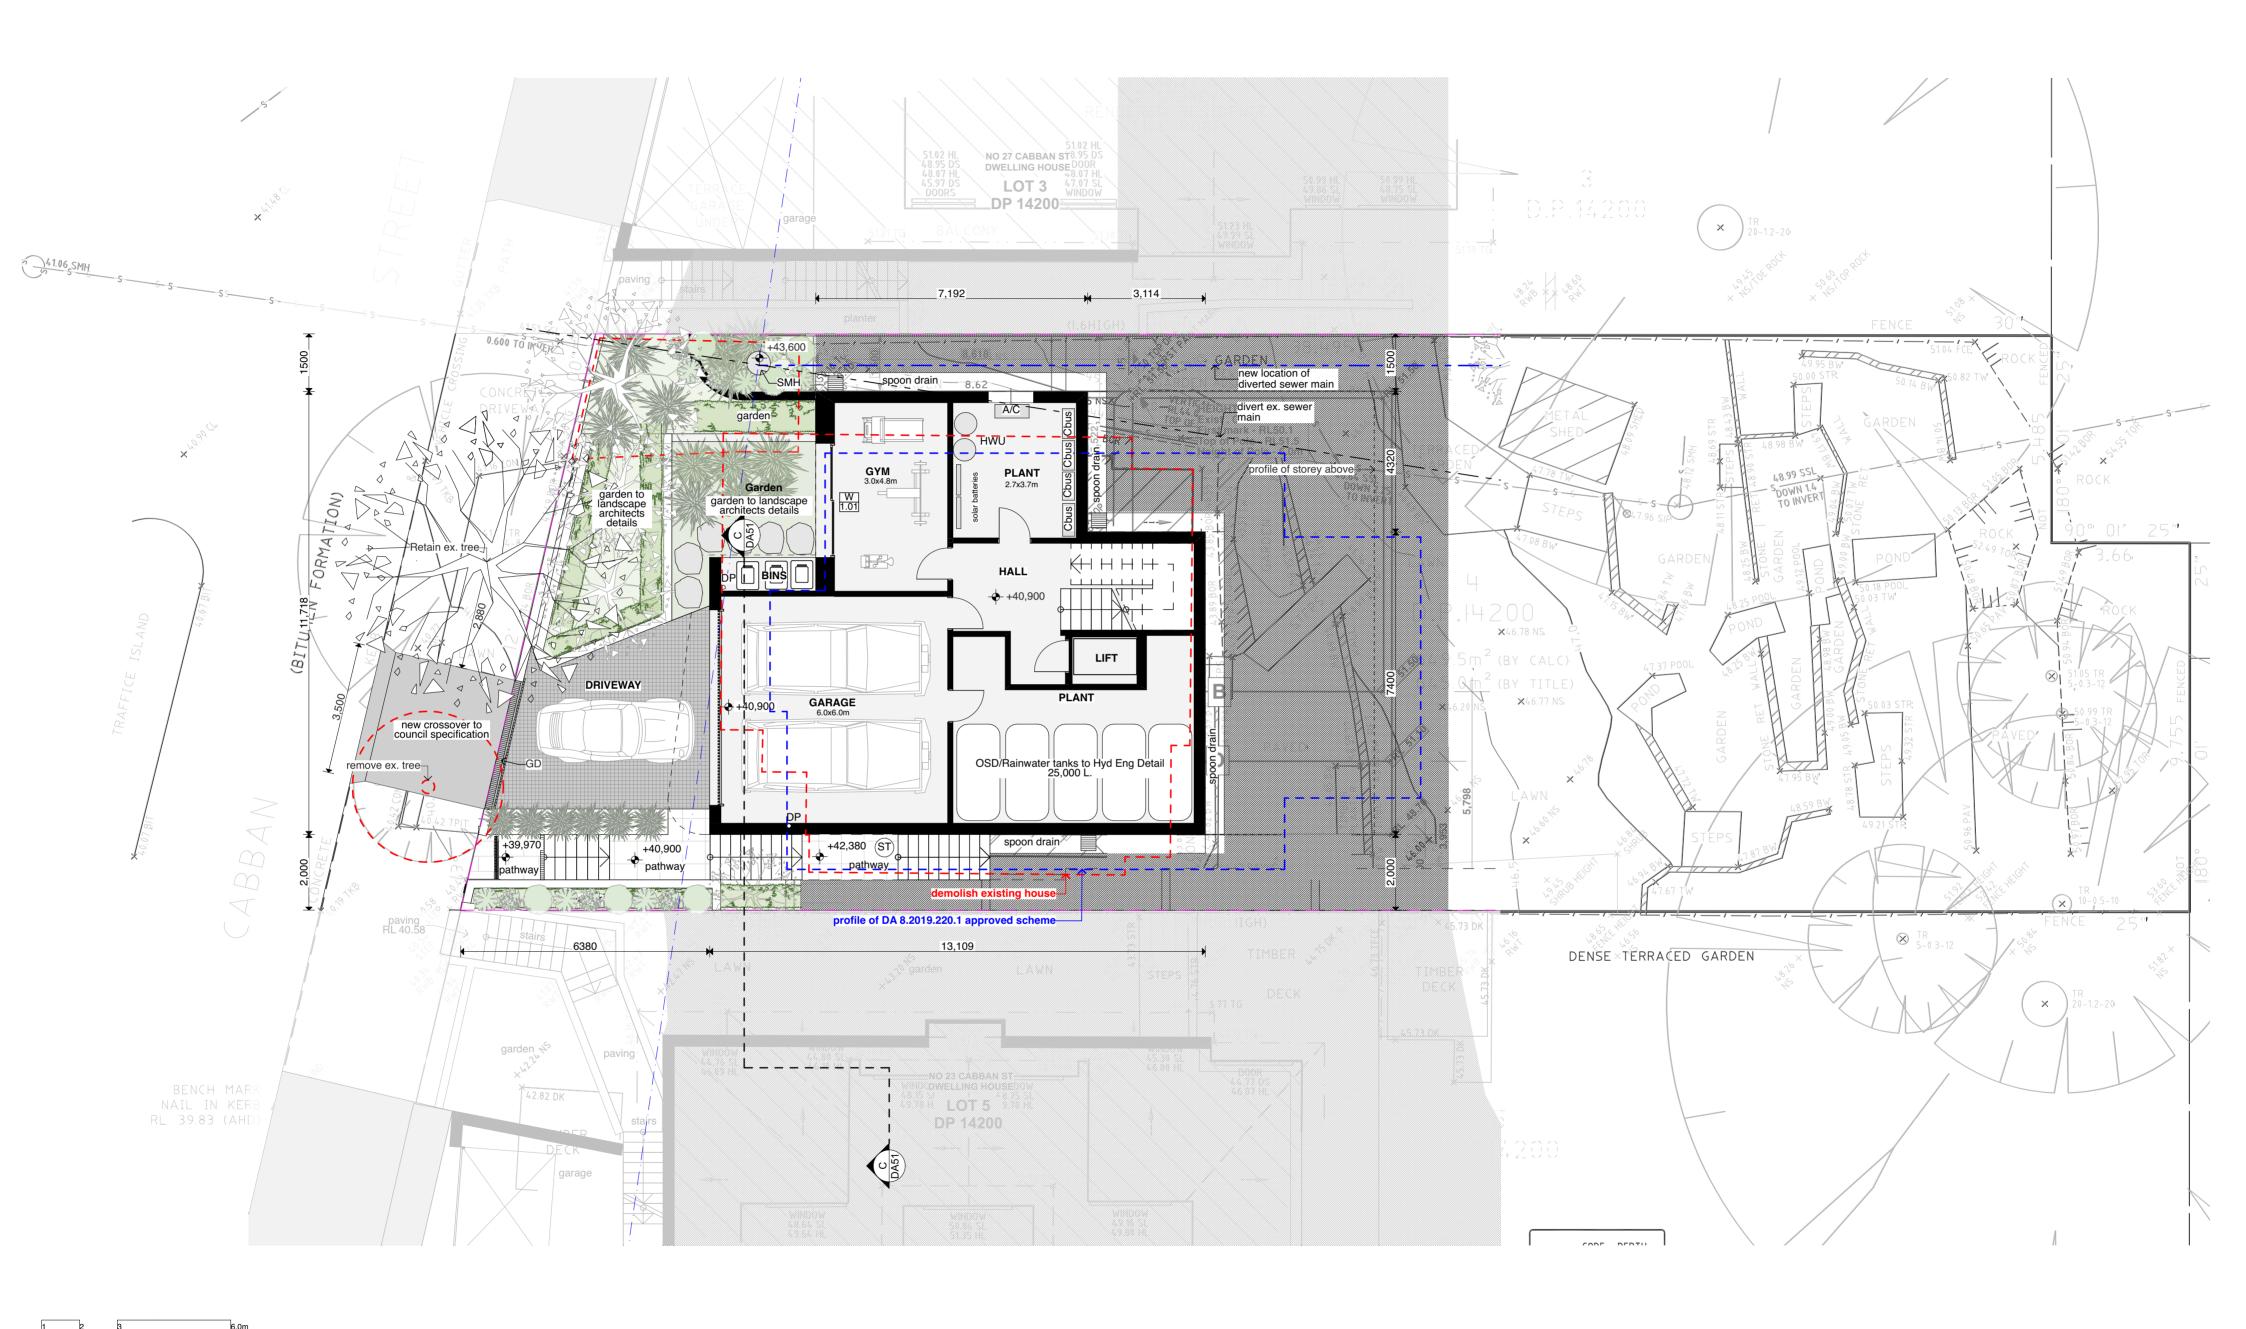

| <b>BEN</b><br>ARCHI | TECTS            |
|---------------------------------------------------------|---------------------|------------------|
| PO Box 102<br>02 9904 284<br>mail@corber<br>corben.com. | n.com.au            | W 2089 Australia |

Nominated Architect: Philip Corben (Reg. No. 4616)

| a a |        | 25 Cabban Street<br>Mosman NSW |
|-----|--------|--------------------------------|
|     | client | Needham Residence              |

issue

| Site & Roof Plan        | job no. | PART         | dwg no.  |
|-------------------------|---------|--------------|----------|
|                         | drawn   | ABZ          | D        |
|                         | checked | AV           | revision |
| Development Application | scale   | 1:100<br>@A2 |          |



Any discrepancies to be brought to Architect's attention
 Use figure dimensions in preference to scaling
 Only scale under direction from Architect
 Builder to examine site and verify conditions and dimensions
 This drawing remains the property of the Architect
 Client is granted conditional licence to use the drawings
 Transfer of the licence is prohibited
 Architect reserves the right to terminate the licence
 Electronic data transfer should be scanned for viruses before use
 Any loscrepancies to be brought to Architect
 Builder to examine site and verify conditions and dimensions
 By112/20
 Revised DA Issue
 C 22/2/21
 Section 8.2 Review Issue
 D 5/5/21
 Land Environment Court Appeal Issue
 E 6/7721
 LEC Options
 H 14/8/21
 LEC Issue

File: PART6.2-210921 DA Issue I.pln print date & t