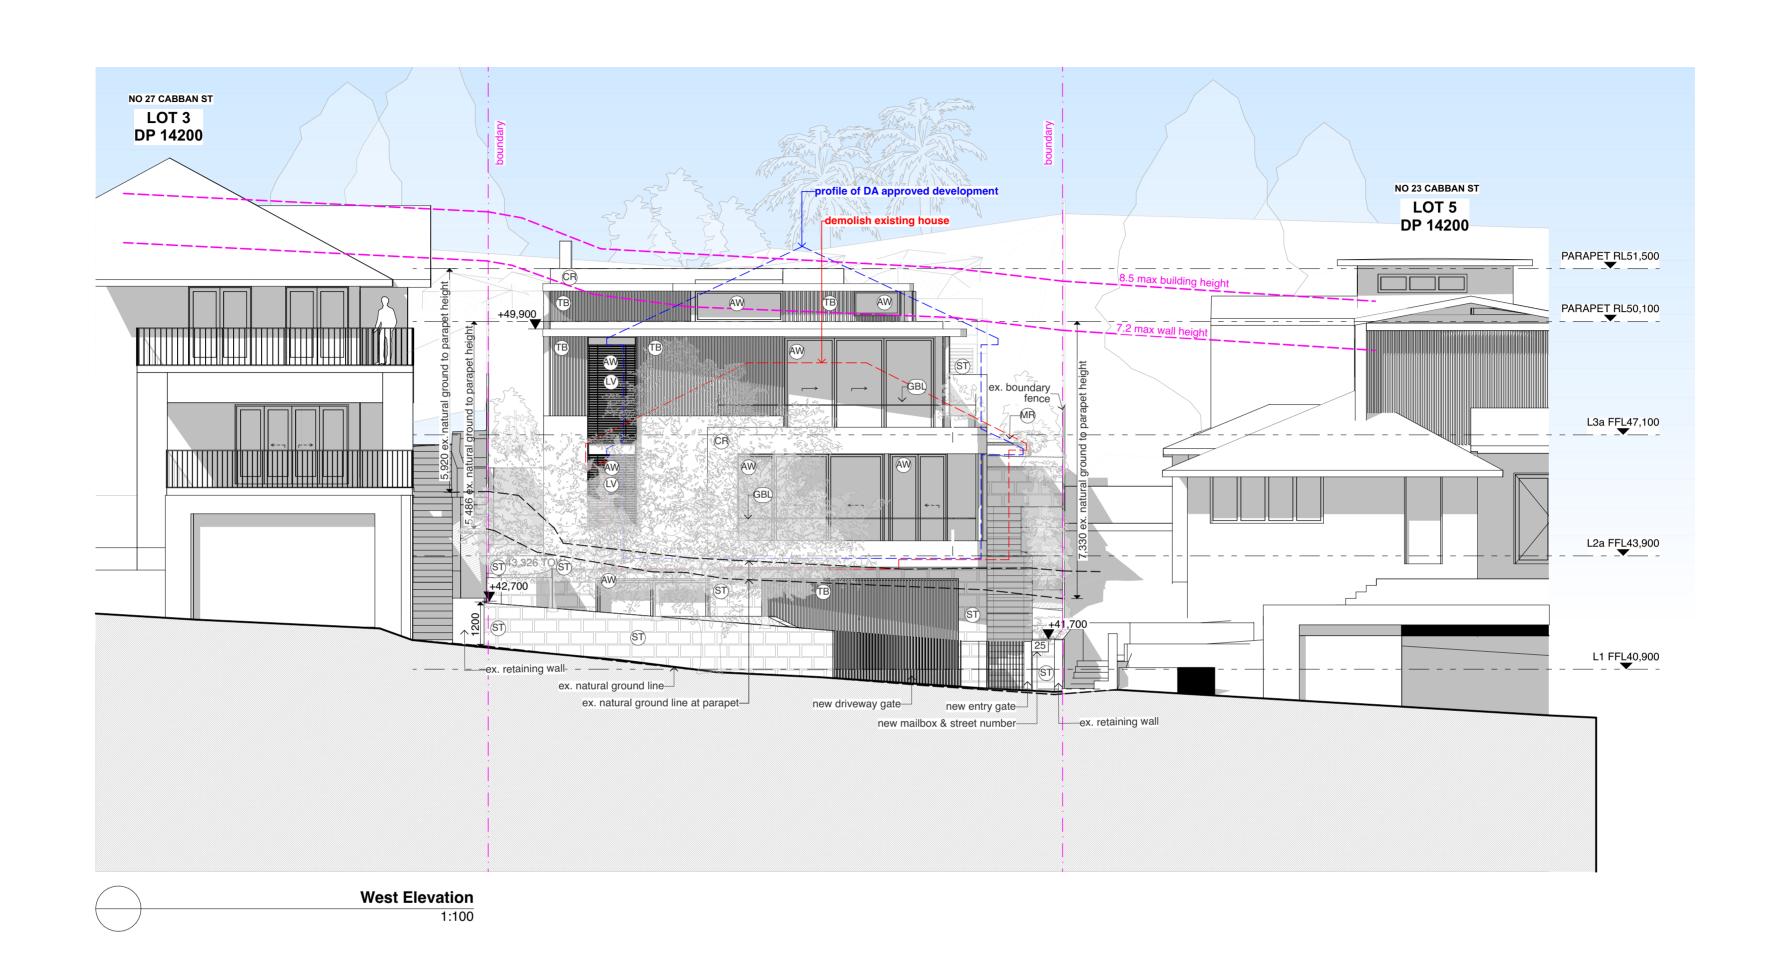

#### list of abbreviations

| A/C         | airconditioning                            | LV        | louvre-aluminium                 |
|-------------|--------------------------------------------|-----------|----------------------------------|
| AP          | access panel                               | MAT       | floor mat                        |
| AR          | architrave                                 | MB        | metal balustrade                 |
| AS          | adjustable shelf                           | MDF       | medium density fibreboard        |
| AW          | aluminium window                           | ME        | mechanical exhaust               |
| BAL         | balustrade                                 | MDDD      | mirror                           |
| BDY         | boundary                                   | MPBR      | membrane pebble ballast roof     |
| BLWK        | blockwork                                  | MR<br>MSB | metal roof<br>main switch board  |
| BS          | bath spout                                 | MS        | metal sheeting                   |
| BSN         | basin                                      | MT        | mosaic tile                      |
| BWBP<br>BWF | brickwork bagged & painted brickwork faced | MW        | microwave                        |
| C           | concrete                                   | MX        | mixer                            |
| CBF         | concrete- broom finish                     | OF        | overflow                         |
| COF         | concrete- off form                         | Р         | pantry                           |
| CPS         | concrete- polished & sealed                | PAV       | paving                           |
| CST         | concrete- steel trowel finish              | PB        | plasterboard                     |
| COS         | check on site                              | PB/ FR    | plasterboard- fire resistant     |
| CFC         | compressed fibre cement                    | PBM       | plasterboard- moisture resistant |
| CJ          | control joint                              | PDWR      | powder room                      |
| COL         | column                                     | PLY       | plywood                          |
| CP          | chrome plated                              | PNT       | paint                            |
| CPD         | cupboard                                   | PU        | polyurethane                     |
| CPT         | carpet                                     | PV        | photo voltaic                    |
| CR          | cement render                              | R         | robe                             |
| CRW         | cement render waterproof                   | RA        | return air                       |
| CT          | ceramic tile                               | RH        | rangehood                        |
| CTP         | cooktop                                    | RHS       | rectangular hollow section       |
| DH          | double hung                                | RL        | reduced level                    |
| DP          | downpipe                                   | RWH       | rainwater head                   |
| DPC         | damp proof course                          | RWO       | rainwater outlet                 |
| DRY         | Dryer                                      | SD<br>SH  | smoke detector<br>shutters       |
| DR          | Drawer                                     | SHR       | shower rose                      |
| DW          | dishwasher                                 | SK        | skirting                         |
| EDB<br>EGL  | electrical switch board                    | SMW       | sewer manhole                    |
| EQL         | existing ground line equal                 | SP        | set plaster                      |
| EX          | existing                                   | SPM       | set plaster moisture resistant   |
| EXT         | external                                   | SS        | stainless steel                  |
| F           | fridge                                     | ST        | stone                            |
| FC          | fibrous cement sheet                       | STL       | steel                            |
| FCL         | finished ceiling level                     | SWP       | sewer pipe                       |
| FFL         | finished floor level                       | Т         | timber                           |
| FGL         | finished ground level                      | ТВ        | timber- battens                  |
| FP          | fixed panel                                | TD        | timber door                      |
| FR          | freezer                                    | TF        | timber- frame                    |
| FRL         | fire resistance level                      | TFB       | timber- floorboards              |
| FSL         | finish structural level                    | THR       | timber- handrail                 |
| FS          | Fixed shelf                                | TOF       | top of fence                     |
| FW          | floor waste                                | TOW       | top of wall                      |
| G           | glass/ glazing                             | TRH       | toilet roll holder               |
| GBL         | glass balustrade                           | TS        | timber screen                    |
| GL          | glass- louvre                              | U/S<br>VN | underside<br>timber veneer       |
| GO          | glass- obscure                             | VP        | vent pipe                        |
| GALV<br>GD  | galvanised                                 | WB        | weatherboards                    |
| GPO         | grated drain<br>general purpose outlet     | WC        | toilet                           |
| GR          | gravel                                     | WM        | washing machine                  |
| GU          | gutter                                     | WPM       | water proof membrane             |
| HR          | hanging rail                               | WRC       | western red cedar                |
| HT          | hose tap                                   |           |                                  |
| HTR         | heated towel rail                          |           |                                  |
| HWU         | hot water unit                             |           |                                  |
| HDY         | hydraulic                                  |           |                                  |
| INT         | internal                                   |           |                                  |
| LAM         | laminate                                   |           |                                  |
| LDRY        | laundry                                    |           |                                  |
| LIN         | linen                                      |           |                                  |