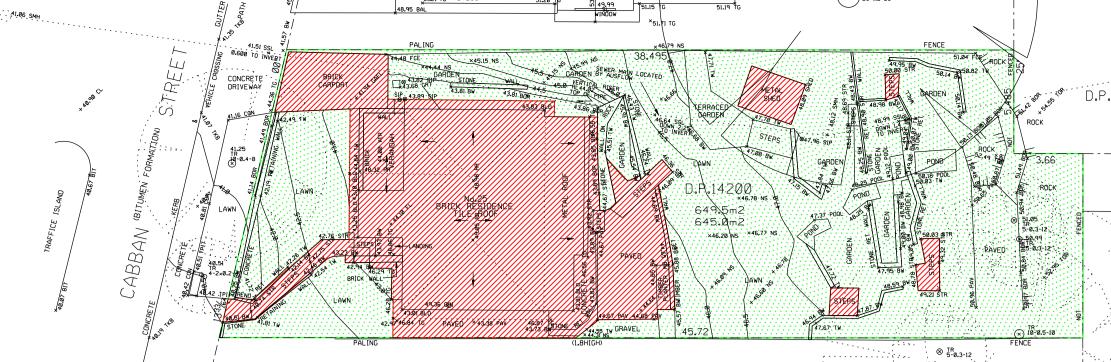

is protected by copyright and is for design guidance only. Final details must meet site conditions, relevant authorities and applicable building standards. Verify all dimensions on site and with detailed site survey prior to off site fabrications.

not an accurate representation at time of purchase.

vary from actual material colour.

Please note that plant graphics are indicative sizes only and are Please note that material colours are indicative only and may

SCALE 1:100 @ A1

| TITLE: RETAINING WALL & LEVELS PLAN        | DWG:<br>DA - RW & LP | REV: |
|--------------------------------------------|----------------------|------|
| SITE:<br>LOT 4 - DP 14200                  | DATE:<br>22.07.2021  |      |
| ADDRESS: 25 CABBAN STREET, MOSMAN NSW 2088 |                      |      |











| SYMBOL | CATCHMENT               | IMPERVIOUS<br>AREA | PERVIOUS<br>AREA | PERCENTA |
|--------|-------------------------|--------------------|------------------|----------|
|        | ROOF AND PAVED<br>AREAS | 217.8m2            | -                | 33.5%    |
|        | DEEPSOIL<br>LANDSCAPING | -                  | 431.7m2          | 66.5%    |

PRE DEVELOPED CATCHMENT AREAS DETENTION & PSD IN ACCORDANCE WITH MOSMAN COUNCIL'S STORMWATER POLICY: ON SITE DETENTION VOLUME REQUIRED: 6.9m3

PERMISSIBLE SITE DISCHARGE: 16.2 Itrs / sec

SIZED FOR THE 1:20 YEAR ARIRAINFALL EVENT

RAINWATER COLLECTION IN ACCORDANCE WITH MOSMAN COUNCIL'S STORMWATER POLICY:

ON SITE DETENTION CAN BE AVOIDED IF RAINWATER COLLECTION WITH A TOTAL EFFECTIVE VOLUME OF 3 TIMES THE DETENTION VALUME IS PROVIDED 3 ×