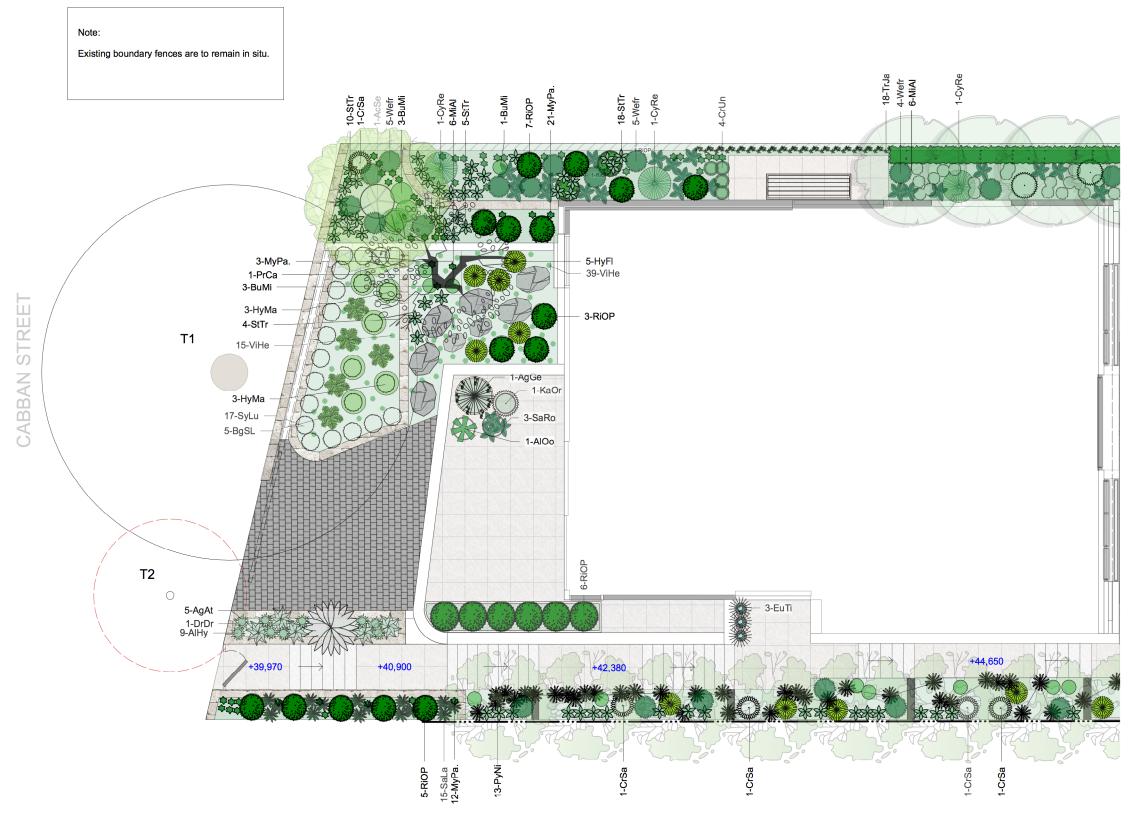

with detailed site survey prior to off site fabrications. Please note that plant graphics are indicative sizes only and are not an accurate representation at time of purchase. Please note that material colours are indicative only and may vary from actual material colour.

SCALE 1:100 @ A1

| TTLE:                         | DWG:       | REV: |   |
|-------------------------------|------------|------|---|
| LANDSCAPE DESIGN MASTERPLAN   | LD-03      | F    |   |
| CLIENT:                       | DATE:      |      |   |
| PARTRIDGE & NEEDHAM RESIDENCE | 21.09.202° | 1    | ( |
| ADDRESS.                      |            |      |   |



GROWING ROOMS landscapes for outdoor living

### LANDSCAPE DESIGN PLAN - Front Garden Scale 1:100@A1





#### PLANTING PLAN - Front Garden 6 Scale 1:100@A1



| Images