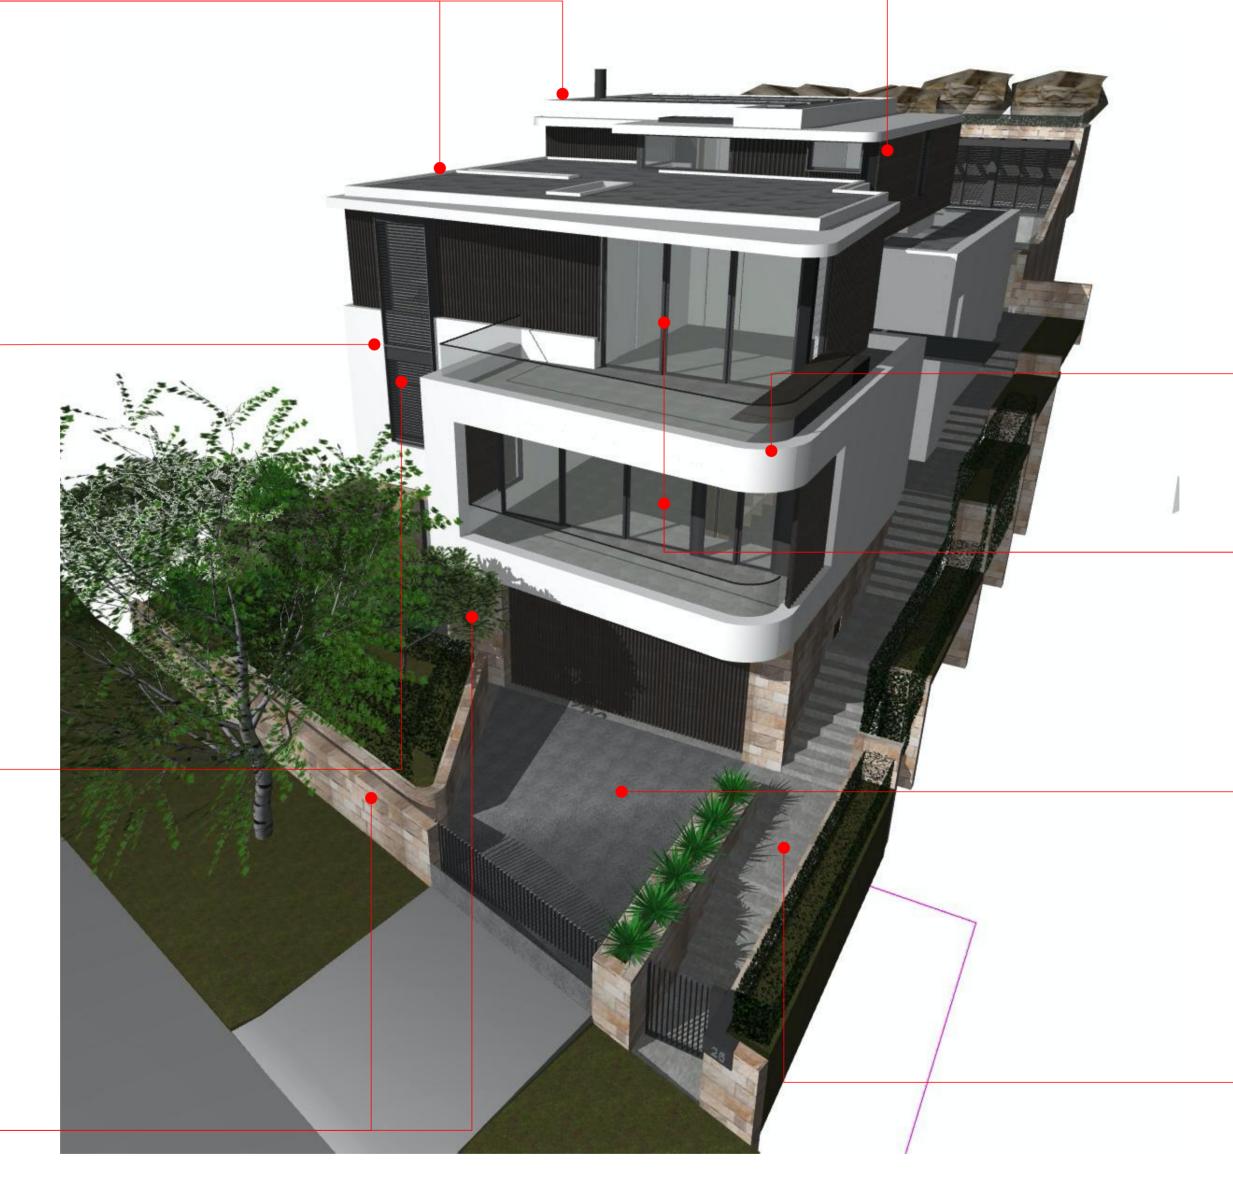

| Works                          |       |                         | drawn   | ABZ          | DA10     |  |
| PO Box 1021 Neutral Bay NSW 2089 Australia<br>02 9904 2844 |         | 25 Cabban Street<br>Mosman NSW |       |                         | checked | AV           | revision |  |
| mail@corben.com.au<br>corben.com.au                        | client  | Needham Residence              | issue | Development Application | scale   | 1:100<br>@A2 |          |  |
| Nominated Architect: Philip Corben (Reg. No. 4616)         |         |                                |       |                         |         | @AZ          |          |  |



Painted Rendered Concrete & Gravel Roof



External Aluminium Window Frames



External Aluminium Venetians



Feature Stone Cladding & Front Wall







Painted Rendered Walls



Aluminium Windows & Doors



Driveway Cobblestones



**Neutral Toned Pavers** 

| Any discrepancies to be brought to Architect's attention |
|----------------------------------------------------------|
| Jse figure dimensions in preference to scaling           |
| Only scale under direction from Architect                |

|          | revision | าร      |                                     | notes                                            |
|----------|----------|---------|-------------------------------------|--------------------------------------------------|
|          | Rev      | date    | description                         |                                                  |
| _ [      | A        | 18/9/20 | DA Issue 1                          |