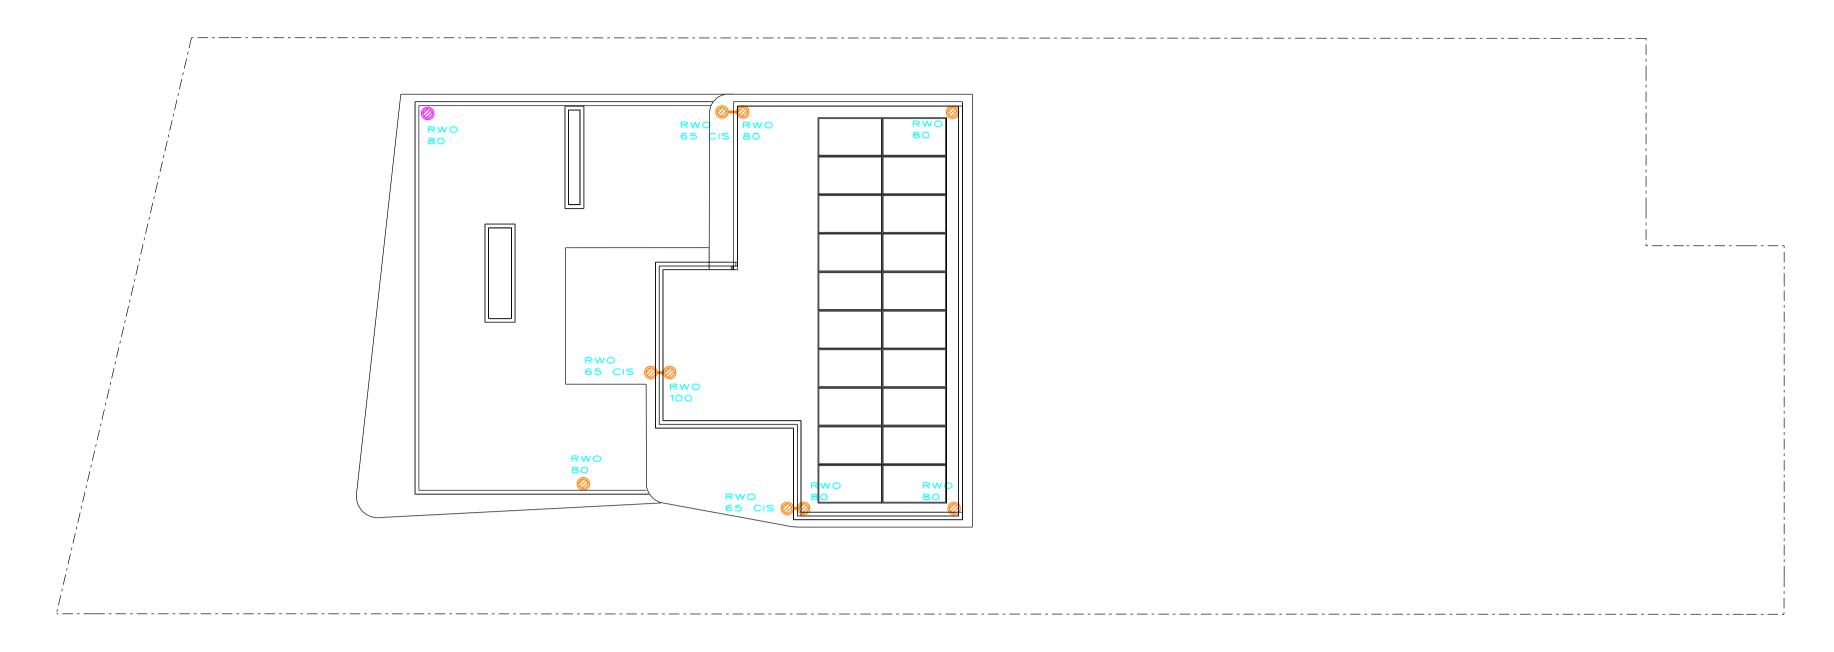

#### list of abbreviations

| A/C         | airconditioning                            | LV        | louvre-aluminium                 |
|-------------|--------------------------------------------|-----------|----------------------------------|
| AP          | access panel                               | MAT       | floor mat                        |
| AR          | architrave                                 | MB        | metal balustrade                 |
| AS          | adjustable shelf                           | MDF       | medium density fibreboard        |
| AW          | aluminium window                           | ME        | mechanical exhaust               |
| BAL         | balustrade                                 | MDDD      | mirror                           |
| BDY         | boundary                                   | MPBR      | membrane pebble ballast roof     |
| BLWK        | blockwork                                  | MR<br>MSB | metal roof<br>main switch board  |
| BS          | bath spout                                 | MS        | metal sheeting                   |
| BSN         | basin                                      | MT        | mosaic tile                      |
| BWBP<br>BWF | brickwork bagged & painted brickwork faced | MW        | microwave                        |
| C           | concrete                                   | MX        | mixer                            |
| CBF         | concrete- broom finish                     | OF        | overflow                         |
| COF         | concrete- off form                         | Р         | pantry                           |
| CPS         | concrete- polished & sealed                | PAV       | paving                           |
| CST         | concrete- steel trowel finish              | PB        | plasterboard                     |
| COS         | check on site                              | PB/ FR    | plasterboard- fire resistant     |
| CFC         | compressed fibre cement                    | PBM       | plasterboard- moisture resistant |
| CJ          | control joint                              | PDWR      | powder room                      |
| COL         | column                                     | PLY       | plywood                          |
| CP          | chrome plated                              | PNT       | paint                            |
| CPD         | cupboard                                   | PU        | polyurethane                     |
| CPT         | carpet                                     | PV        | photo voltaic                    |
| CR          | cement render                              | R         | robe                             |
| CRW         | cement render waterproof                   | RA        | return air                       |
| CT          | ceramic tile                               | RH        | rangehood                        |
| CTP         | cooktop                                    | RHS       | rectangular hollow section       |
| DH          | double hung                                | RL        | reduced level                    |
| DP          | downpipe                                   | RWH       | rainwater head                   |
| DPC         | damp proof course                          | RWO       | rainwater outlet                 |
| DRY         | Dryer                                      | SD<br>SH  | smoke detector<br>shutters       |
| DR          | Drawer                                     | SHR       | shower rose                      |
| DW          | dishwasher                                 | SK        | skirting                         |
| EDB<br>EGL  | electrical switch board                    | SMW       | sewer manhole                    |
| EQL         | existing ground line equal                 | SP        | set plaster                      |
| EX          | existing                                   | SPM       | set plaster moisture resistant   |
| EXT         | external                                   | SS        | stainless steel                  |
| F           | fridge                                     | ST        | stone                            |
| FC          | fibrous cement sheet                       | STL       | steel                            |
| FCL         | finished ceiling level                     | SWP       | sewer pipe                       |
| FFL         | finished floor level                       | Т         | timber                           |
| FGL         | finished ground level                      | ТВ        | timber- battens                  |
| FP          | fixed panel                                | TD        | timber door                      |
| FR          | freezer                                    | TF        | timber- frame                    |
| FRL         | fire resistance level                      | TFB       | timber- floorboards              |
| FSL         | finish structural level                    | THR       | timber- handrail                 |
| FS          | Fixed shelf                                | TOF       | top of fence                     |
| FW          | floor waste                                | TOW       | top of wall                      |
| G           | glass/ glazing                             | TRH       | toilet roll holder               |
| GBL         | glass balustrade                           | TS        | timber screen                    |
| GL          | glass- louvre                              | U/S<br>VN | underside<br>timber veneer       |
| GO          | glass- obscure                             | VP        | vent pipe                        |
| GALV<br>GD  | galvanised                                 | WB        | weatherboards                    |
| GPO         | grated drain<br>general purpose outlet     | WC        | toilet                           |
| GR          | gravel                                     | WM        | washing machine                  |
| GU          | gutter                                     | WPM       | water proof membrane             |
| HR          | hanging rail                               | WRC       | western red cedar                |
| HT          | hose tap                                   |           |                                  |
| HTR         | heated towel rail                          |           |                                  |
| HWU         | hot water unit                             |           |                                  |
| HDY         | hydraulic                                  |           |                                  |
| INT         | internal                                   |           |                                  |
| LAM         | laminate                                   |           |                                  |
| LDRY        | laundry                                    |           |                                  |
| LIN         | linen                                      |           |                                  |