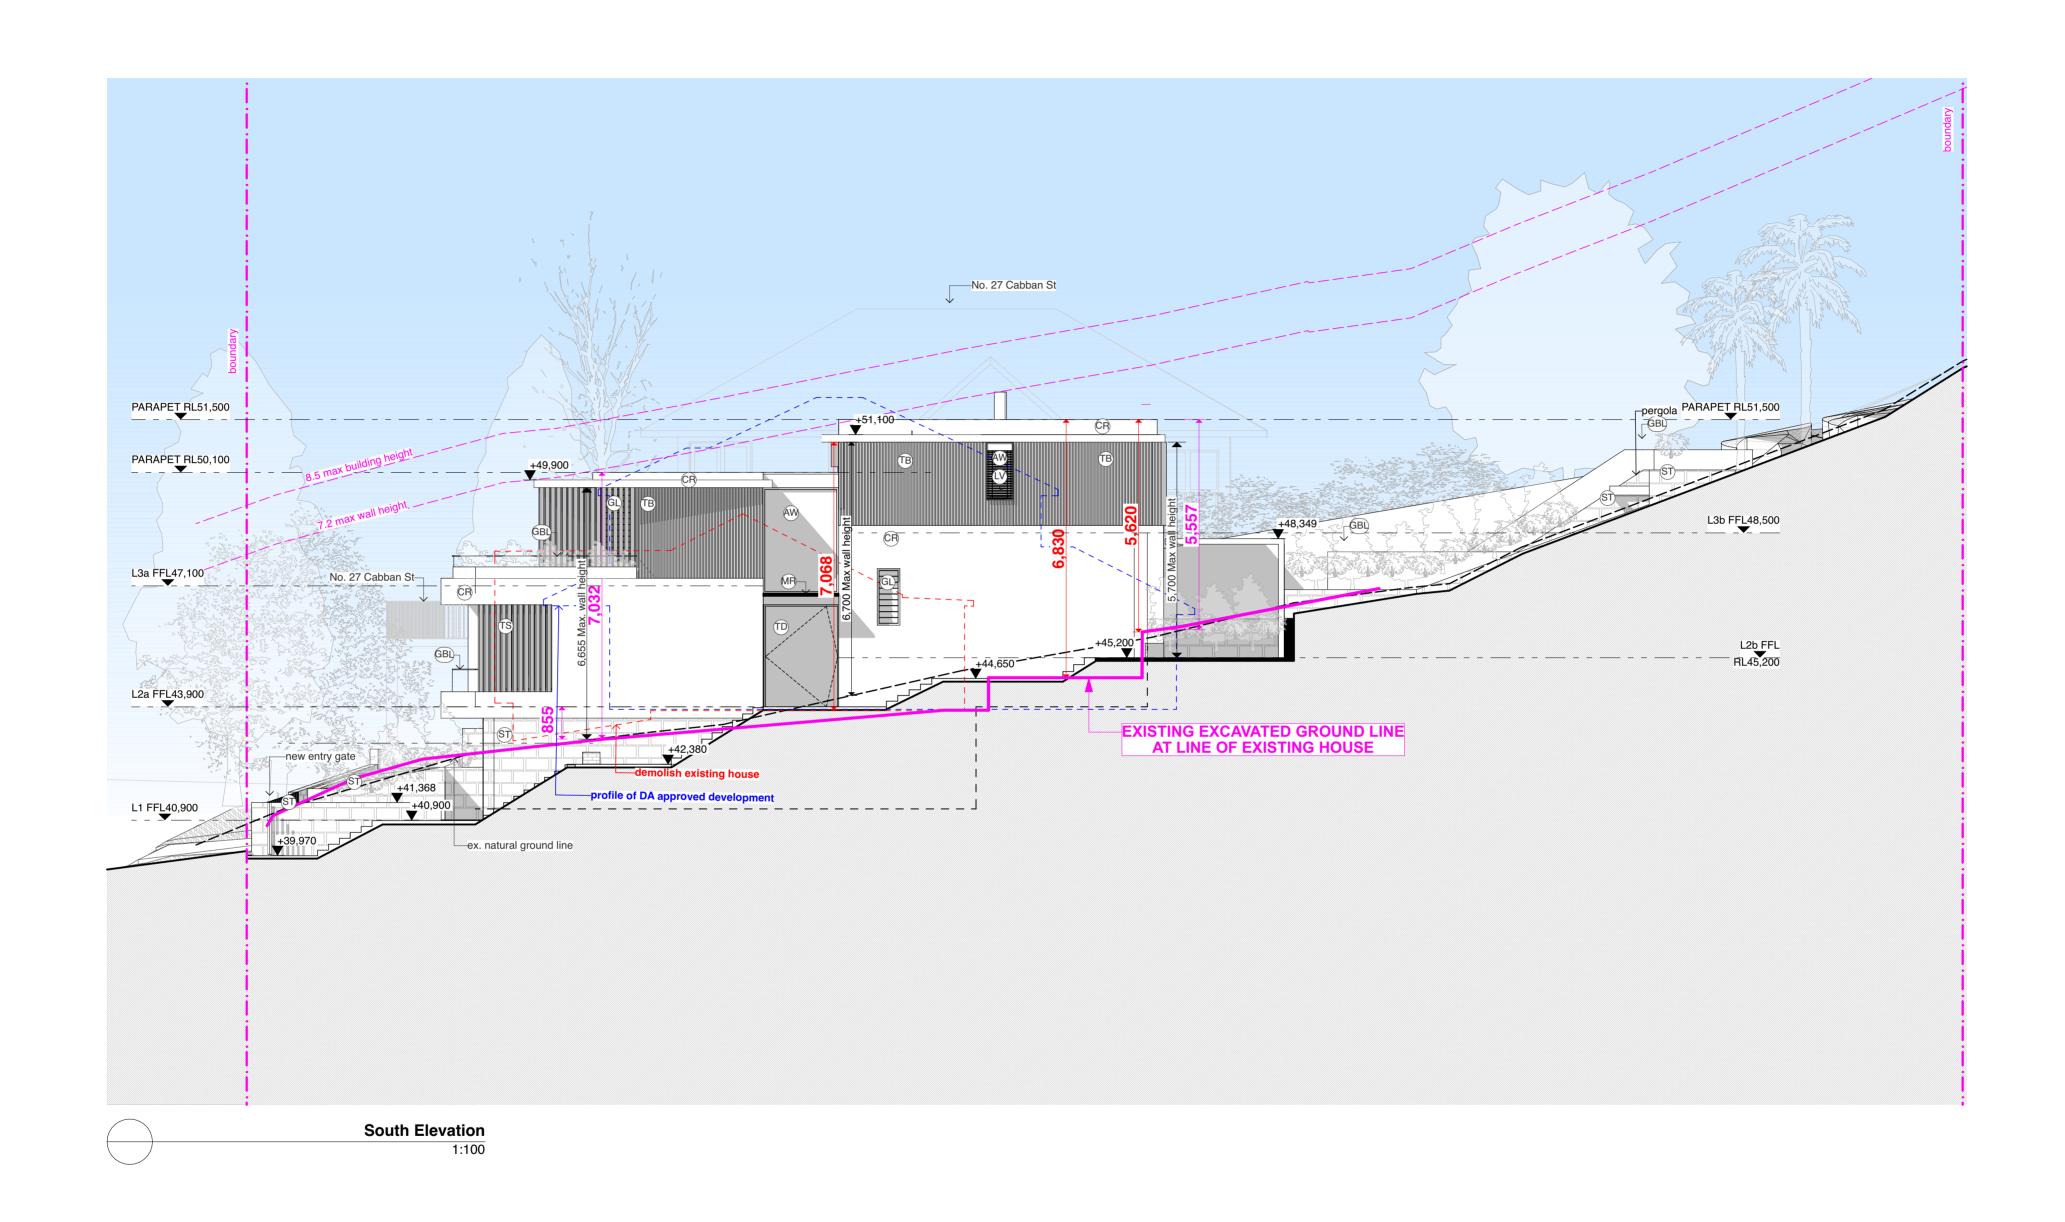

#### list of abbreviations

| A/C         | airconditioning                            | LV        | louvre-aluminium                 |
|-------------|--------------------------------------------|-----------|----------------------------------|
| AP          | access panel                               | MAT       | floor mat                        |
| AR          | architrave                                 | MB        | metal balustrade                 |
| AS          | adjustable shelf                           | MDF       | medium density fibreboard        |
| AW          | aluminium window                           | ME        | mechanical exhaust               |
| BAL         | balustrade                                 | MDDD      | mirror                           |
| BDY         | boundary                                   | MPBR      | membrane pebble ballast roof     |
| BLWK        | blockwork                                  | MR<br>MSB | metal roof<br>main switch board  |
| BS          | bath spout                                 | MS        | metal sheeting                   |
| BSN         | basin                                      | MT        | mosaic tile                      |
| BWBP<br>BWF | brickwork bagged & painted brickwork faced | MW        | microwave                        |
| C           | concrete                                   | MX        | mixer                            |
| CBF         | concrete- broom finish                     | OF        | overflow                         |
| COF         | concrete- off form                         | Р         | pantry                           |
| CPS         | concrete- polished & sealed                | PAV       | paving                           |
| CST         | concrete- steel trowel finish              | PB        | plasterboard                     |
| COS         | check on site                              | PB/ FR    | plasterboard- fire resistant     |
| CFC         | compressed fibre cement                    | PBM       | plasterboard- moisture resistant |
| CJ          | control joint                              | PDWR      | powder room                      |
| COL         | column                                     | PLY       | plywood                          |
| CP          | chrome plated                              | PNT       | paint                            |
| CPD         | cupboard                                   | PU        | polyurethane                     |
| CPT         | carpet                                     | PV        | photo voltaic                    |
| CR          | cement render                              | R         | robe                             |
| CRW         | cement render waterproof                   | RA        | return air                       |
| CT          | ceramic tile                               | RH        | rangehood                        |
| CTP         | cooktop                                    | RHS       | rectangular hollow section       |
| DH          | double hung                                | RL        | reduced level                    |
| DP          | downpipe                                   | RWH       | rainwater head                   |
| DPC         | damp proof course                          | RWO       | rainwater outlet                 |
| DRY         | Dryer                                      | SD<br>SH  | smoke detector<br>shutters       |
| DR          | Drawer                                     | SHR       | shower rose                      |
| DW          | dishwasher                                 | SK        | skirting                         |
| EDB<br>EGL  | electrical switch board                    | SMW       | sewer manhole                    |
| EQL         | existing ground line equal                 | SP        | set plaster                      |
| EX          | existing                                   | SPM       | set plaster moisture resistant   |
| EXT         | external                                   | SS        | stainless steel                  |
| F           | fridge                                     | ST        | stone                            |
| FC          | fibrous cement sheet                       | STL       | steel                            |
| FCL         | finished ceiling level                     | SWP       | sewer pipe                       |
| FFL         | finished floor level                       | Т         | timber                           |
| FGL         | finished ground level                      | ТВ        | timber- battens                  |
| FP          | fixed panel                                | TD        | timber door                      |
| FR          | freezer                                    | TF        | timber- frame                    |
| FRL         | fire resistance level                      | TFB       | timber- floorboards              |
| FSL         | finish structural level                    | THR       | timber- handrail                 |
| FS          | Fixed shelf                                | TOF       | top of fence                     |
| FW          | floor waste                                | TOW       | top of wall                      |
| G           | glass/ glazing                             | TRH       | toilet roll holder               |
| GBL         | glass balustrade                           | TS        | timber screen                    |
| GL          | glass- louvre                              | U/S<br>VN | underside<br>timber veneer       |
| GO          | glass- obscure                             | VP        | vent pipe                        |
| GALV<br>GD  | galvanised                                 | WB        | weatherboards                    |
| GPO         | grated drain<br>general purpose outlet     | WC        | toilet                           |
| GR          | gravel                                     | WM        | washing machine                  |
| GU          | gutter                                     | WPM       | water proof membrane             |
| HR          | hanging rail                               | WRC       | western red cedar                |
| HT          | hose tap                                   |           |                                  |
| HTR         | heated towel rail                          |           |                                  |
| HWU         | hot water unit                             |           |                                  |
| HDY         | hydraulic                                  |           |                                  |
| INT         | internal                                   |           |                                  |
| LAM         | laminate                                   |           |                                  |
| LDRY        | laundry                                    |           |                                  |
| LIN         | linen                                      |           |                                  |