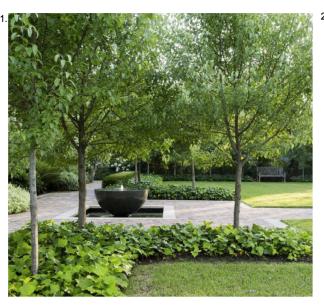

|
|----------------------------------------------------------------------------------|
| PO Box 1021 Neutral Bay NSW 2089 Australia<br>02 9904 2844<br>mail@corben.com.au |

| project |                                | title | Boundary Wall Section   | job no. | PART             | dwg no.  |
|---------|--------------------------------|-------|-------------------------|---------|------------------|----------|
|         | Works                          |       |                         | drawn   | ABZ              | DA52     |
| address | 25 Cabban Street<br>Mosman NSW |       |                         | checked | Chris<br>Needham | revision |
| client  | Needham Residence              | issue | Development Application | scale   | 1:50<br>@A3      | J        |







25 CABBAN STREET, MOSMAN



- Pleached Trees in a formal setting
   Arbor Style Structures in Design
   Lighting at Night

#### NOTE:

This drawing is protected by copyright and is for design guidance only.

Final details must meet site conditions, relevant authorities and applicable building standards. Verify all dimensions on site and with detailed site survey prior to off site fabrications. Please note that plant graphics are indicative sizes only and are not an accurate representation at time of purchase. Please note that material colours are indicative only and may vary from actual material colour.

SCALE 1:100 @ A1

| TTLE:                         | DWG:       | REV: |   |
|-------------------------------|------------|------|---|
| LANDSCAPE DESIGN MASTERPLAN   | LD-03      | F