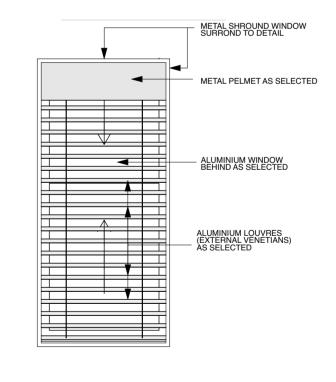

the right to terminate the licence Mosman NSW checked AVrevision Electronic data transfer should be scanned for viruses before use
 Any loss or damage (including consequential damage) caused to
 the recipient of electronic data, by its direct or indirect use, is not
 the liability of the Architect 02 9904 2844 mail@corben.com.au Н corben.com.au client Needham Residence issue **Development Application** scale file: PART6.2-210917 DA issue J - Solar Analysis.pln print date & time: 17/9/21@12:11 pm Refer to hard copies for accuracy of electronic data @A2 Nominated Architect: Philip Corben (Reg. No. 4616) Copyright reserved by the Architect











Level 3 Window Louvres (External Venetians)



Level 2 Privacy Screens



Level 2 Privacy Screens Elevation



Level 3 Window Detail Plan 1:20



Level 3 Window Detail Elevation 1:20

Any discrepancies to be brought to Architect's attention
Use figure dimensions in preference to scaling
Only scale under direction from Architect
Builder to examine site and verify conditions and dimensions
This drawing remains the property of the Architect
Client is granted conditional licence to use the drawings
Transfer of the licence is prohibited
Architect reserve the gipt to terminate the licence Architect reserves the right to terminate the licence
 Architect reserves the right to terminate the licence
 Electronic data transfer should be scanned for viruses before use
 Any loss or damage (including consequential damage) caused to the recipient of electronic data, by its direct or indirect use, is not the liability of the Architect
 Refer to ha