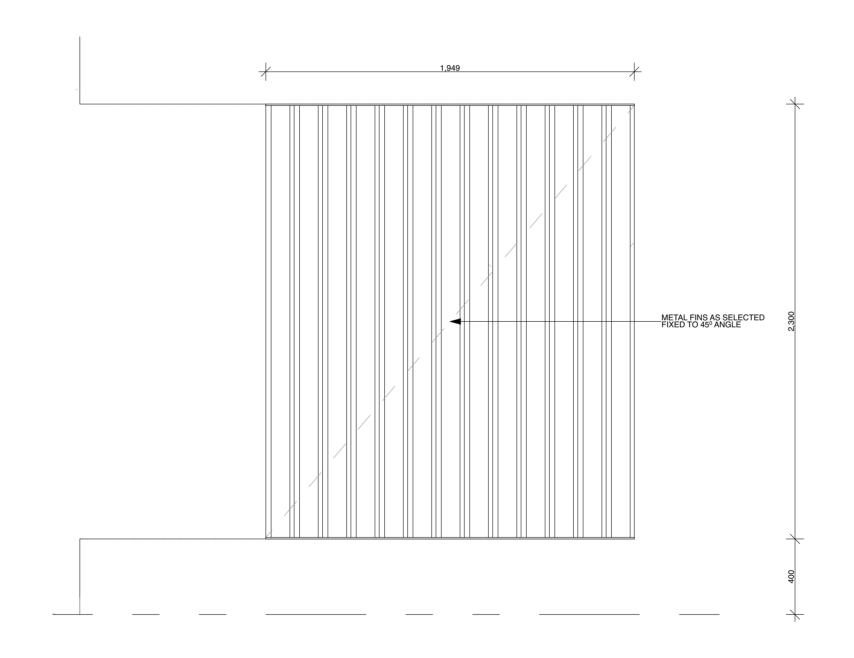

an Street PO Box 1021 Neutral Bay NSW 2089 Australia Architect reserves the right to terminate the licence Mosman NSW checked AVrevision Electronic data transfer should be scanned for viruses before use
 Any loss or damage (including consequential damage) caused to
 the recipient of electronic data, by its direct or indirect use, is not
 the liability of the Architect 02 9904 2844 mail@corben.com.au Н corben.com.au client Needham Residence issue **Development Application** scale file: PART6.2-210917 DA issue J - Solar Analysis.pln print date & time: 17/9/21@12:11 pm Refer to hard copies for accuracy of electronic data @A2 Nominated Architect: Philip Corben (Reg. No. 4616) Copyright reserved by the Architect











Level 3 Window Louvres (External Venetians)



Level 2 Privacy Screens



Level 2 Privacy Screens Elevation



Level 3 Window Detail Plan 1:20



Level 3 Window Detail Elevation 1:20

Any discrepancies to be brought to Architect's attention
Use figure dimensions in preference to scaling
Only scale under direction from Architect
Builder to examine site and verify conditions and dimensions
This drawing remains the property of the Architect
Client is granted conditional licence to use the drawings
Transfer of the licence is prohibited
Architect reserve the gipt to terminate the licence Architect reserves the right to terminate the licence
 Architect reserves the right to terminate the licence
 Electronic data transfer should be scanned for viruses before use
 Any loss or damage (including consequential damage) caused to the recipient of electronic data, by its di