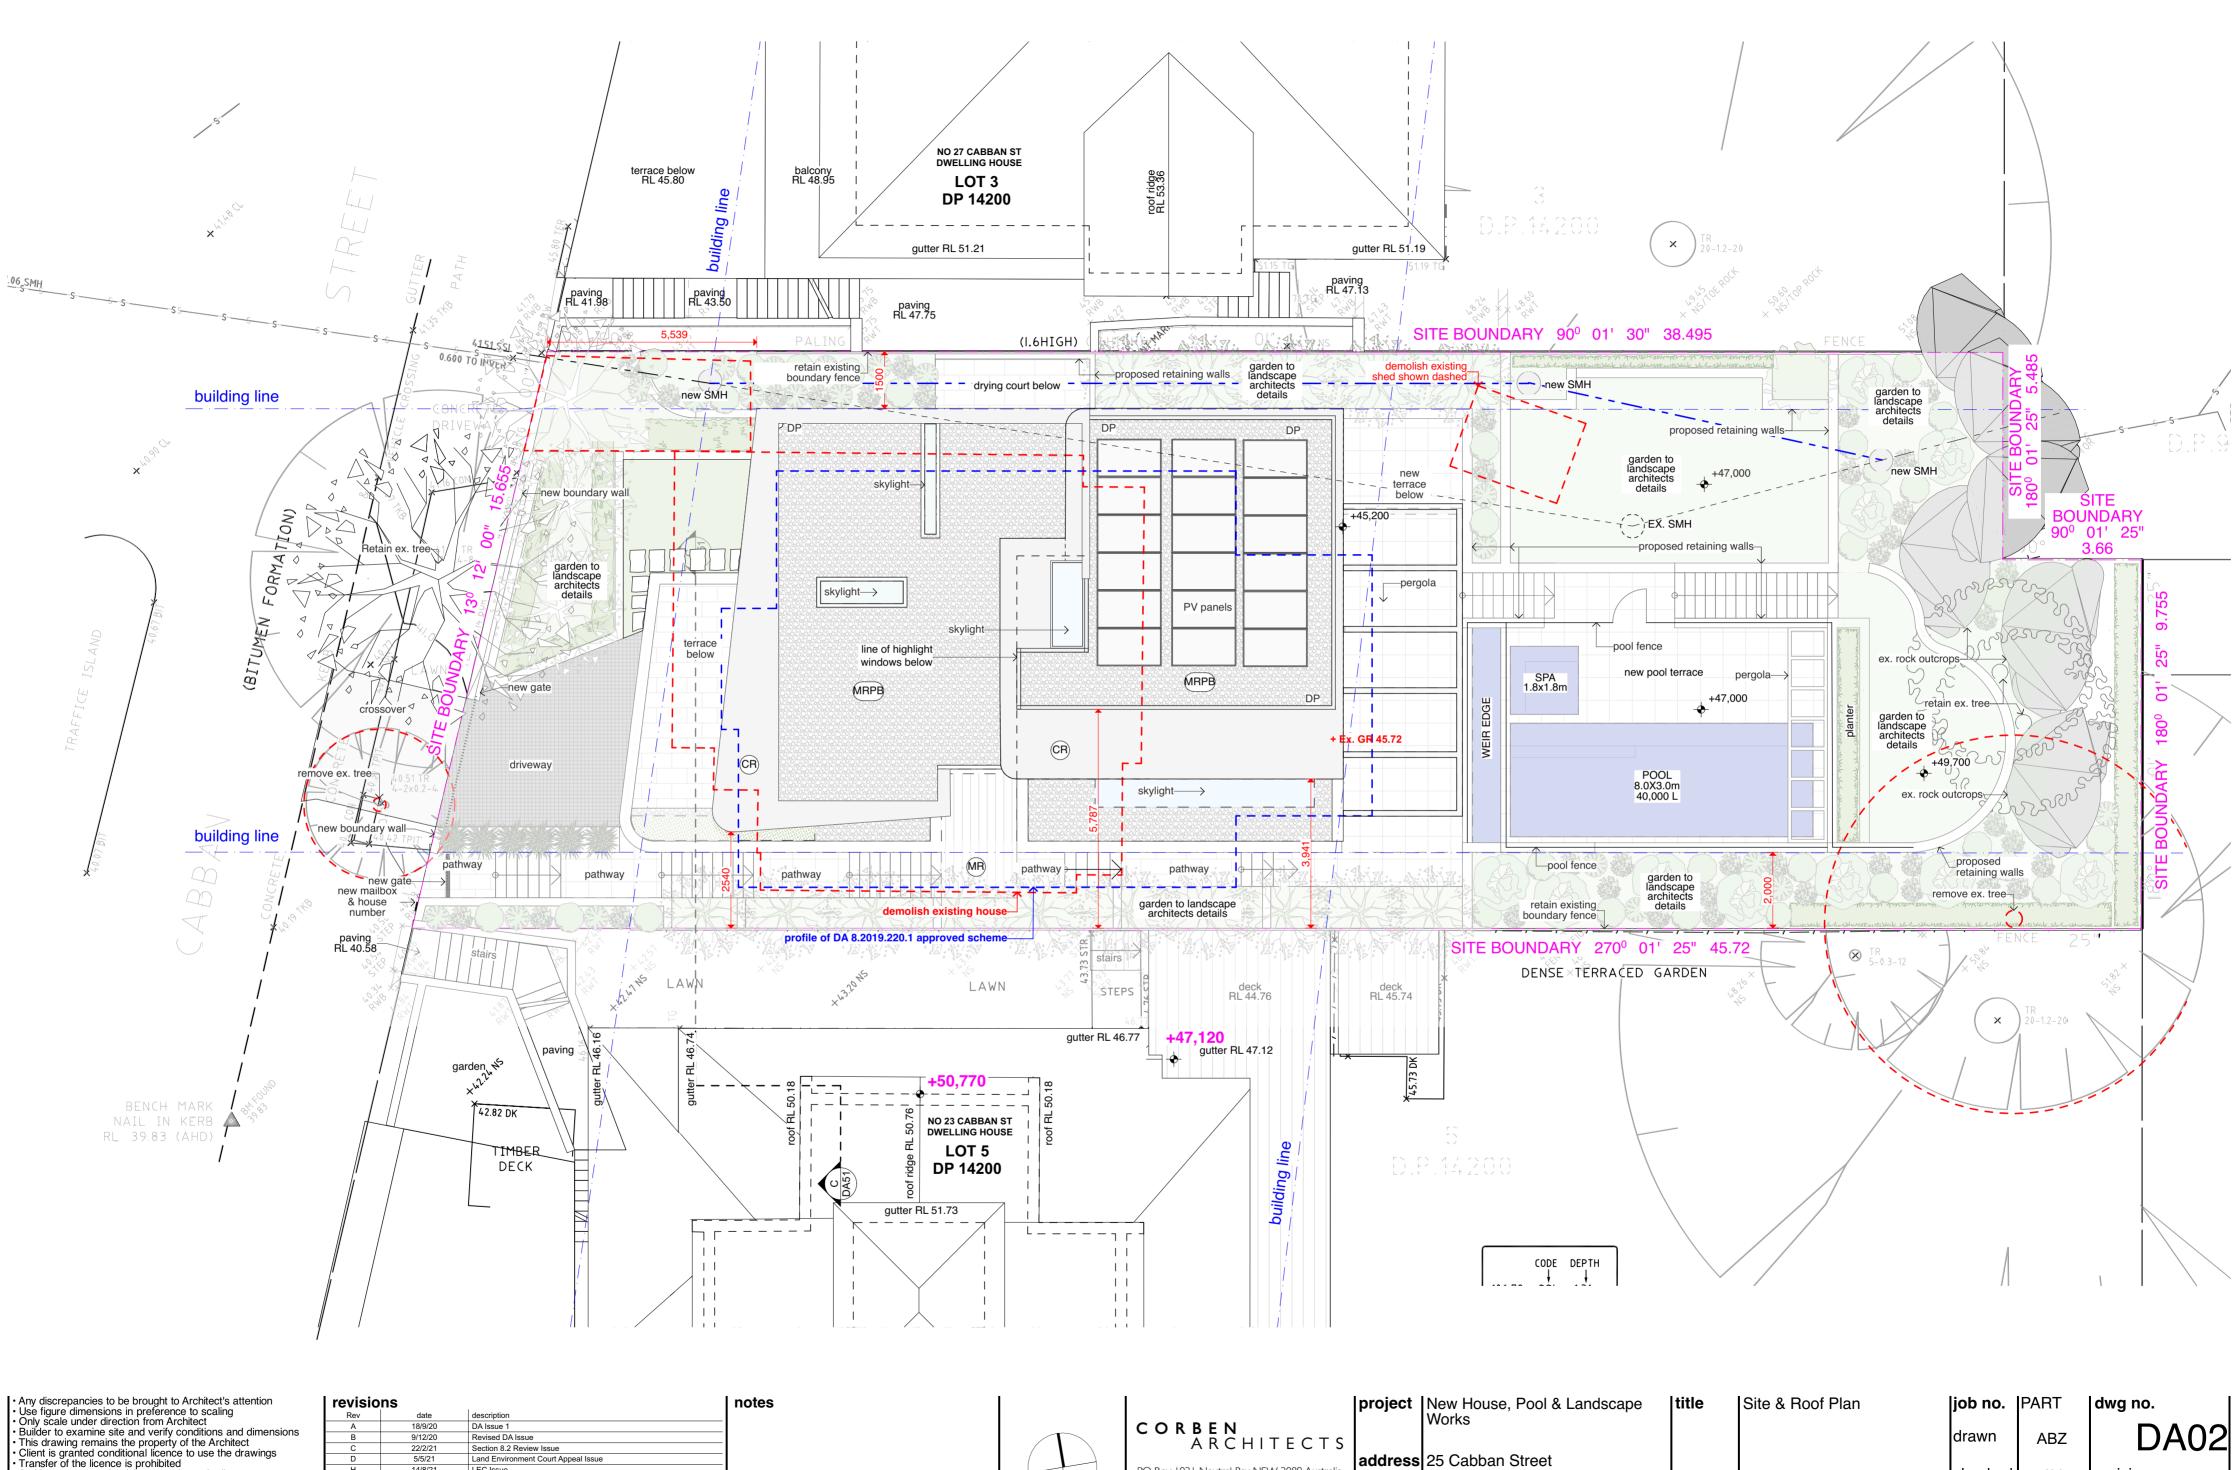

ion                       |
|                  | •                                           |

## **Development Application**

# **New House, Pool & Landscape Works**

at

### 25 Cabban Street, Mosman

for

### **Needham Residence**

|                                                         | job no. | PART       | dwg no.  |
|---------------------------------------------------------|---------|------------|----------|
| CORBEN<br>ARCHITECTS                                    | drawn   | ABZ        | DA00     |
| PO Box 1021 Neutral Bay NSW 2089 Australia 02 9904 2844 | checked | AV         | revision |
| mail@corben.com.au<br>corben.com.au                     | scale   | NTS<br>@A2 | Н        |
| Nominated Architect: Philip Corben (Reg. No. 4616)      |         | @A2        |          |



 Architect reserves the right to terminate the licence
 Architect reserves the right to terminate the licence
 Electronic data transfer should be scanned for viruses before use
 Any loss or damage (including consequential damage) caused to the recipient of electronic data, by its direct or indirect use, is not the liability of the Architect
 Refer to hard copies for accuracy of electronic data
 Convigit reserved by the Architect Copyright reserved by the Architect

14/8/21 LEC Amendments Issue 3 22/9/21 file: PART6.2-210921 DA Issue I.pln print date & time: 22/9/21@9:32 am



| COR                                                     | <b>BEN</b><br>ARCHI | TECTS            |
|---------------------------------------------------------|---------------------|------------------|
| PO Box 102<