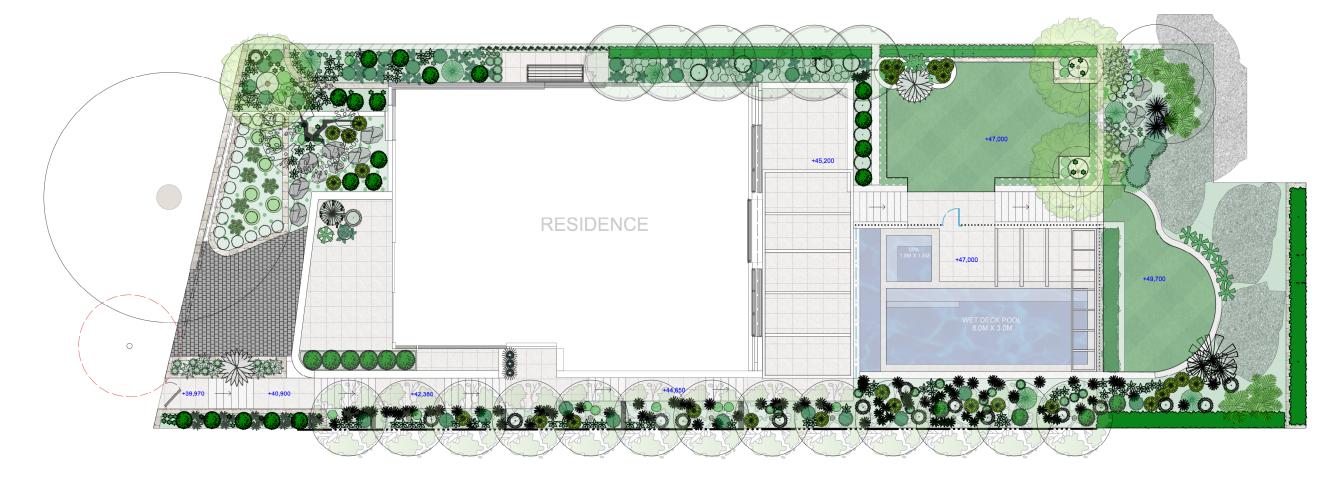

|
|----------------------------------------------------------------------------------|
| PO Box 1021 Neutral Bay NSW 2089 Australia<br>02 9904 2844<br>mail@corben.com.au |

| project |                                | title | Boundary Wall Section   | job no. | PART             | dwg no.  |
|---------|--------------------------------|-------|-------------------------|---------|------------------|----------|
|         | Works                          |       |                         | drawn   | ABZ              | DA52     |
| address | 25 Cabban Street<br>Mosman NSW |       |                         | checked | Chris<br>Needham | revision |
| client  | Needham Residence              | issue | Development Application | scale   | 1:50<br>@A3      | J        |







25 CABBAN STREET, MOSMAN



- Pleached Trees in a formal setting
   Arbor Style Structures in Design
   Lighting at Night

#### NOTE:

This drawing is protected by copyright and is for design guidance only.

Final details must meet site conditions, relevant authorities and applicable building standards. Verify all dimensions on site and with detailed site survey prior to off site fabrications. Please note that plant graphics are indicative sizes only and are not an accurate representation at time of purchase. Please note that material colours are indicative only and may vary from actual material colour.

SCALE 1:100 @ A1

| TTLE:                         | DWG:       | REV: |   |
|-------------------------------|------------|------|---|
| LANDSCAPE DESIGN MASTERPLAN   | LD-03      | F