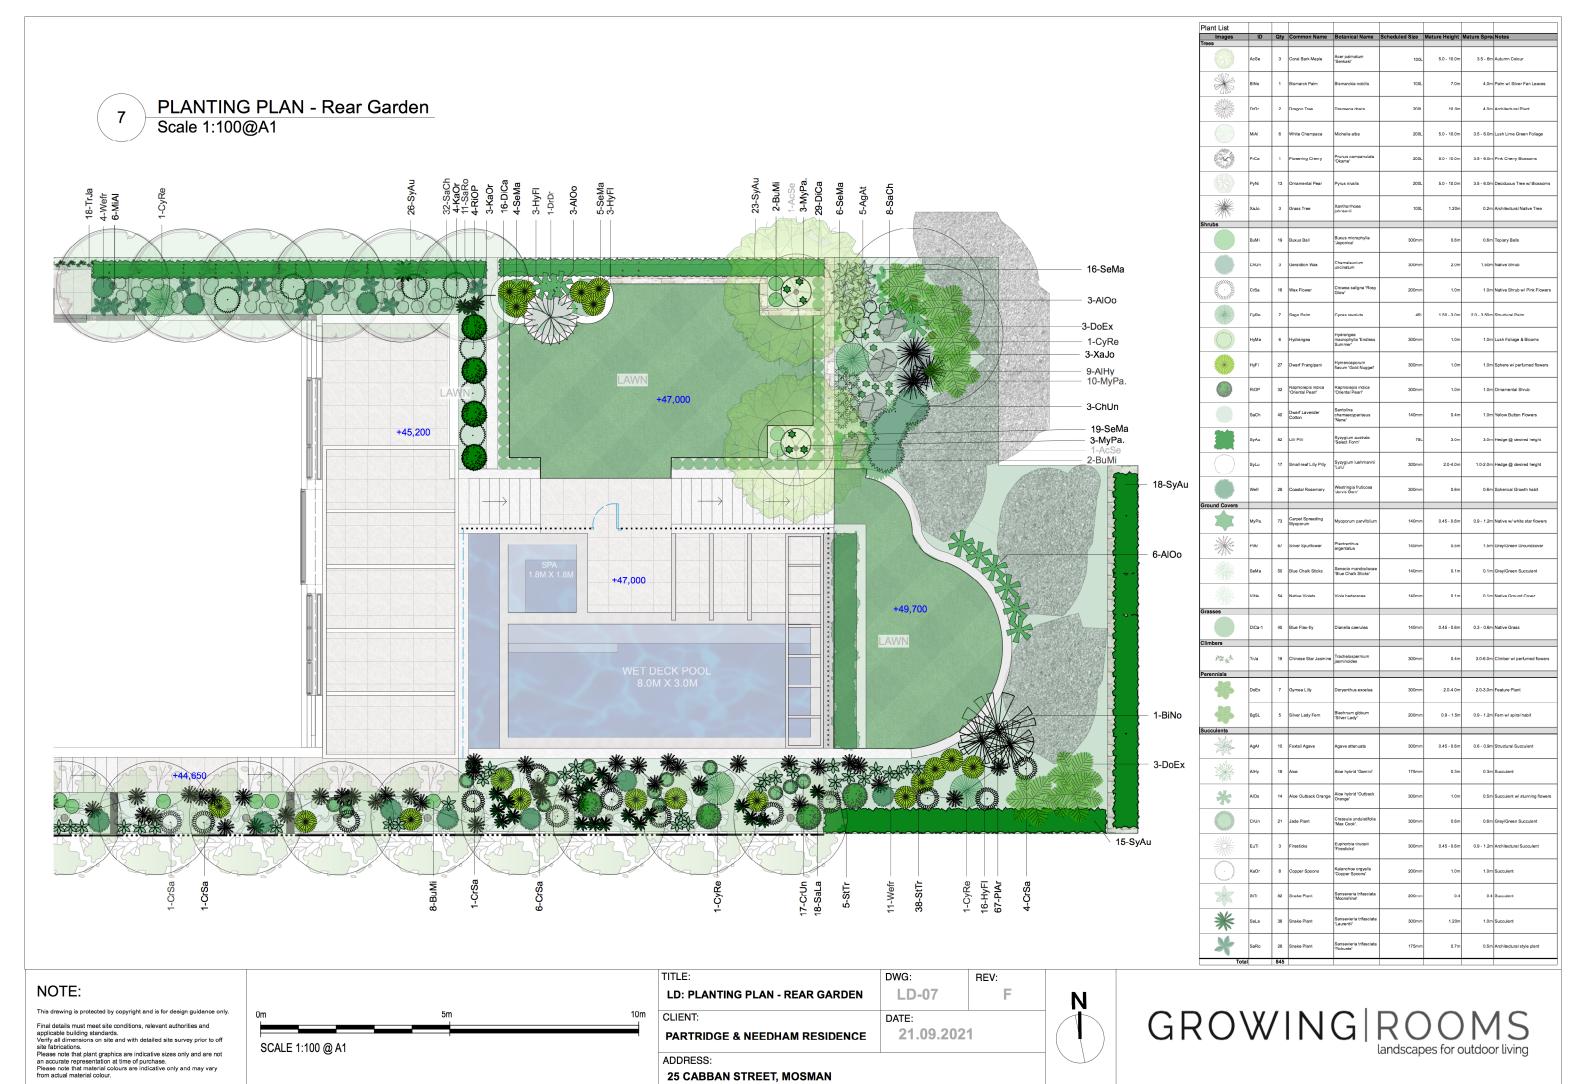

andards. Verify all dimensions on site and with detailed site survey prior to off site fabrications. Please note that plant graphics are indicative sizes only and are not an accurate representation at time of purchase. Please note that material colours are indicative only and may vary from actual material colour.



| TITLE:                           | DWG:         | REV: |  |
|----------------------------------|--------------|------|--|
| LD: PLANTING PLAN - FRONT GARDEN | LD-06        | F    |  |
| CLIENT:                          | DATE:        |      |  |
| PARTRIDGE & NEEDHAM RESIDENCE    | E 21.09.2021 |      |  |
| ADDRESS:                         |              |      |  |
| 25 CABBAN STREET, MOSMAN         |              |      |  |



GROWING ROOMS landscapes for outdoor living



**25 CABBAN STREET, MOSMAN** 



#### **LEGEND - RETAINING WALL FINISHES**



EDGE: STEEL FINISH: DULUX 'FERRADOR'



WALL: MASONRY FINISH: ARTEDOMUS 'SENTOUSAI STS13' CLADDING



WALL: MASONRY FINISH: 'BARRIMAH' NATURAL SANDSTONE CLADDING



WALL: MASONRY FINISH: WHITE RENDERED FINISH



CYLINDERICAL CONCRETE PLANTERS FINISH: TBC PALETTE TO MATCH THE HOUSE 1. 500MM HIGH 2. 900MM HIGH 3. 700MM HIGH

This drawing is protected by copyright and is for design guidance only. Final details must meet site conditions, relevant authorities and applicable building standards. Verify all dimensions on site and with detailed site survey prior to off site fabrications.

not an accurate representation at time of purchase.

vary from actual material colour.

Please note that plant graphics are indicativ