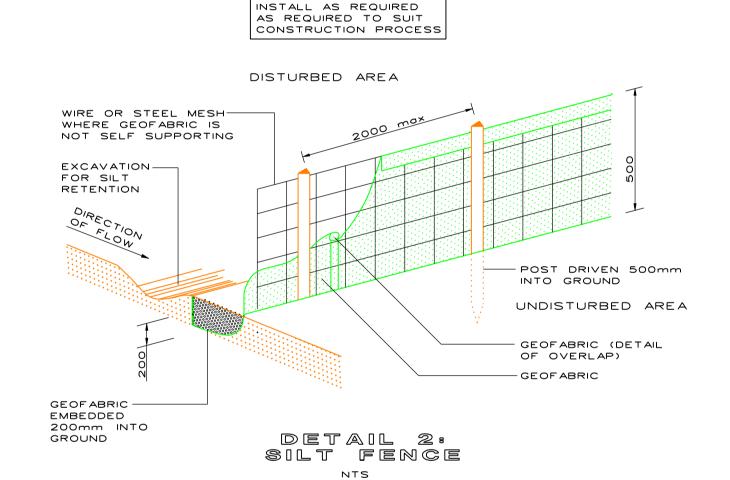

#### list of abbreviations

| A/C         | airconditioning                            | LV        | louvre-aluminium                 |
|-------------|--------------------------------------------|-----------|----------------------------------|
| AP          | access panel                               | MAT       | floor mat                        |
| AR          | architrave                                 | MB        | metal balustrade                 |
| AS          | adjustable shelf                           | MDF       | medium density fibreboard        |
| AW          | aluminium window                           | ME        | mechanical exhaust               |
| BAL         | balustrade                                 | MDDD      | mirror                           |
| BDY         | boundary                                   | MPBR      | membrane pebble ballast roof     |
| BLWK        | blockwork                                  | MR<br>MSB | metal roof<br>main switch board  |
| BS          | bath spout                                 | MS        | metal sheeting                   |
| BSN         | basin                                      | MT        | mosaic tile                      |
| BWBP<br>BWF | brickwork bagged & painted brickwork faced | MW        | microwave                        |
| C           | concrete                                   | MX        | mixer                            |
| CBF         | concrete- broom finish                     | OF        | overflow                         |
| COF         | concrete- off form                         | Р         | pantry                           |
| CPS         | concrete- polished & sealed                | PAV       | paving                           |
| CST         | concrete- steel trowel finish              | PB        | plasterboard                     |
| COS         | check on site                              | PB/ FR    | plasterboard- fire resistant     |
| CFC         | compressed fibre cement                    | PBM       | plasterboard- moisture resistant |
| CJ          | control joint                              | PDWR      | powder room                      |
| COL         | column                                     | PLY       | plywood                          |
| CP          | chrome plated                              | PNT       | paint                            |
| CPD         | cupboard                                   | PU        | polyurethane                     |
| CPT         | carpet                                     | PV        | photo voltaic                    |
| CR          | cement render                              | R         | robe                             |
| CRW         | cement render waterproof                   | RA        | return air                       |
| CT          | ceramic tile                               | RH        | rangehood                        |
| CTP         | cooktop                                    | RHS       | rectangular hollow section       |
| DH          | double hung                                | RL        | reduced level                    |
| DP          | downpipe                                   | RWH       | rainwater head                   |
| DPC         | damp proof course                          | RWO       | rainwater outlet                 |
| DRY         | Dryer                                      | SD<br>SH  | smoke detector<br>shutters       |
| DR          | Drawer                                     | SHR       | shower rose                      |
| DW          | dishwasher                                 | SK        | skirting                         |
| EDB<br>EGL  | electrical switch board                    | SMW       | sewer manhole                    |
| EQL         | existing ground line equal                 | SP        | set plaster                      |
| EX          | existing                                   | SPM       | set plaster moisture resistant   |
| EXT         | external                                   | SS        | stainless steel                  |
| F           | fridge                                     | ST        | stone                            |
| FC          | fibrous cement sheet                       | STL       | steel                            |
| FCL         | finished ceiling level                     | SWP       | sewer pipe                       |
| FFL         | finished floor level                       | Т         | timber                           |
| FGL         | finished ground level                      | ТВ        | timber- battens                  |
| FP          | fixed panel                                | TD        | timber door                      |
| FR          | freezer                                    | TF        | timber- frame                    |
| FRL         | fire resistance level                      | TFB       | timber- floorboards              |
| FSL         | finish structural level                    | THR       | timber- handrail                 |
| FS          | Fixed shelf                                | TOF       | top of fence                     |
| FW          | floor waste                                | TOW       | top of wall                      |
| G           | glass/ glazing                             | TRH       | toilet roll holder               |
| GBL         | glass balustrade                           | TS        | timber screen                    |
| GL          | glass- louvre                              | U/S<br>VN | underside<br>timber veneer       |
| GO          | glass- obscure                             | VP        | vent pipe                        |
| GALV<br>GD  | galvanised                                 | WB        | weatherboards                    |
| GPO         | grated drain<br>general purpose outlet     | WC        | toilet                           |
| GR          | gravel                                     | WM        | washing machine                  |
| GU          | gutter                                     | WPM       | water proof membrane             |
| HR          | hanging rail                               | WRC       | western red cedar                |
| HT          | hose tap                                   |           |                                  |
| HTR         | heated towel rail                          |           |                                  |
| HWU         | hot water unit                             |           |                                  |
| HDY         | hydraulic                                  |           |                                  |
| INT         | internal                                   |           |                                  |
| LAM         | laminate                                   |           |                                  |
| LDRY        | laundry                                    |           |                                  |
| LIN         | linen                                      |           |                                  |