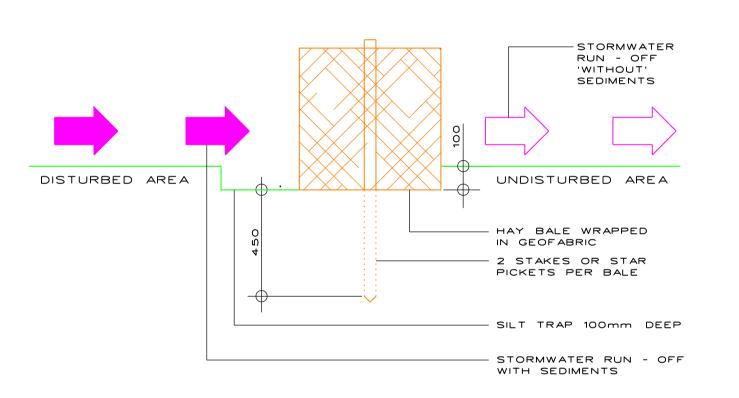

#### list of abbreviations

| A/C         | airconditioning                            | LV        | louvre-aluminium                 |
|-------------|--------------------------------------------|-----------|----------------------------------|
| AP          | access panel                               | MAT       | floor mat                        |
| AR          | architrave                                 | MB        | metal balustrade                 |
| AS          | adjustable shelf                           | MDF       | medium density fibreboard        |
| AW          | aluminium window                           | ME        | mechanical exhaust               |
| BAL         | balustrade                                 | MDDD      | mirror                           |
| BDY         | boundary                                   | MPBR      | membrane pebble ballast roof     |
| BLWK        | blockwork                                  | MR<br>MSB | metal roof<br>main switch board  |
| BS          | bath spout                                 | MS        | metal sheeting                   |
| BSN         | basin                                      | MT        | mosaic tile                      |
| BWBP<br>BWF | brickwork bagged & painted brickwork faced | MW        | microwave                        |
| C           | concrete                                   | MX        | mixer                            |
| CBF         | concrete- broom finish                     | OF        | overflow                         |
| COF         | concrete- off form                         | Р         | pantry                           |
| CPS         | concrete- polished & sealed                | PAV       | paving                           |
| CST         | concrete- steel trowel finish              | PB        | plasterboard                     |
| COS         | check on site                              | PB/ FR    | plasterboard- fire resistant     |
| CFC         | compressed fibre cement                    | PBM       | plasterboard- moisture resistant |
| CJ          | control joint                              | PDWR      | powder room                      |
| COL         | column                                     | PLY       | plywood                          |
| CP          | chrome plated                              | PNT       | paint                            |
| CPD         | cupboard                                   | PU        | polyurethane                     |
| CPT         | carpet                                     | PV        | photo voltaic                    |
| CR          | cement render                              | R         | robe                             |
| CRW         | cement render waterproof                   | RA        | return air                       |
| CT          | ceramic tile                               | RH        | rangehood                        |
| CTP         | cooktop                                    | RHS       | rectangular hollow section       |
| DH          | double hung                                | RL        | reduced level                    |
| DP          | downpipe                                   | RWH       | rainwater head                   |
| DPC         | damp proof course                          | RWO       | rainwater outlet                 |
| DRY         | Dryer                                      | SD<br>SH  | smoke detector<br>shutters       |
| DR          | Drawer                                     | SHR       | shower rose                      |
| DW          | dishwasher                                 | SK        | skirting                         |
| EDB<br>EGL  | electrical switch board                    | SMW       | sewer manhole                    |
| EQL         | existing ground line equal                 | SP        | set plaster                      |
| EX          | existing                                   | SPM       | set plaster moisture resistant   |
| EXT         | external                                   | SS        | stainless steel                  |
| F           | fridge                                     | ST        | stone                            |
| FC          | fibrous cement sheet                       | STL       | steel                            |
| FCL         | finished ceiling level                     | SWP       | sewer pipe                       |
| FFL         | finished floor level                       | Т         | timber                           |
| FGL         | finished ground level                      | ТВ        | timber- battens                  |
| FP          | fixed panel                                | TD        | timber door                      |
| FR          | freezer                                    | TF        | timber- frame                    |
| FRL         | fire resistance level                      | TFB       | timber- floorboards              |
| FSL         | finish structural level                    | THR       | timber- handrail                 |
| FS          | Fixed shelf                                | TOF       | top of fence                     |
| FW          | floor waste                                | TOW       | top of wall                      |
| G           | glass/ glazing                             | TRH       | toilet roll holder               |
| GBL         | glass balustrade                           | TS        | timber screen                    |
| GL          | glass- louvre                              | U/S<br>VN | underside<br>timber veneer       |
| GO          | glass- obscure                             | VP        | vent pipe                        |
| GALV<br>GD  | galvanised                                 | WB        | weatherboards                    |
| GPO         | grated drain<br>general purpose outlet     | WC        | toilet                           |
| GR          | gravel                                     | WM        | washing machine                  |
| GU          | gutter                                     | WPM       | water proof membrane             |
| HR          | hanging rail                               | WRC       | western red cedar                |
| HT          | hose tap                                   |           |                                  |
| HTR         | heated towel rail                          |           |                                  |
| HWU         | hot water unit                             |           |                                  |
| HDY         | hydraulic                                  |           |                                  |
| INT         | internal                                   |           |                                  |
| LAM         | laminate                                   |           |                                  |
| LDRY        | laundry                                    |           |                                  |
| LIN         | linen                                      |           |                                  |