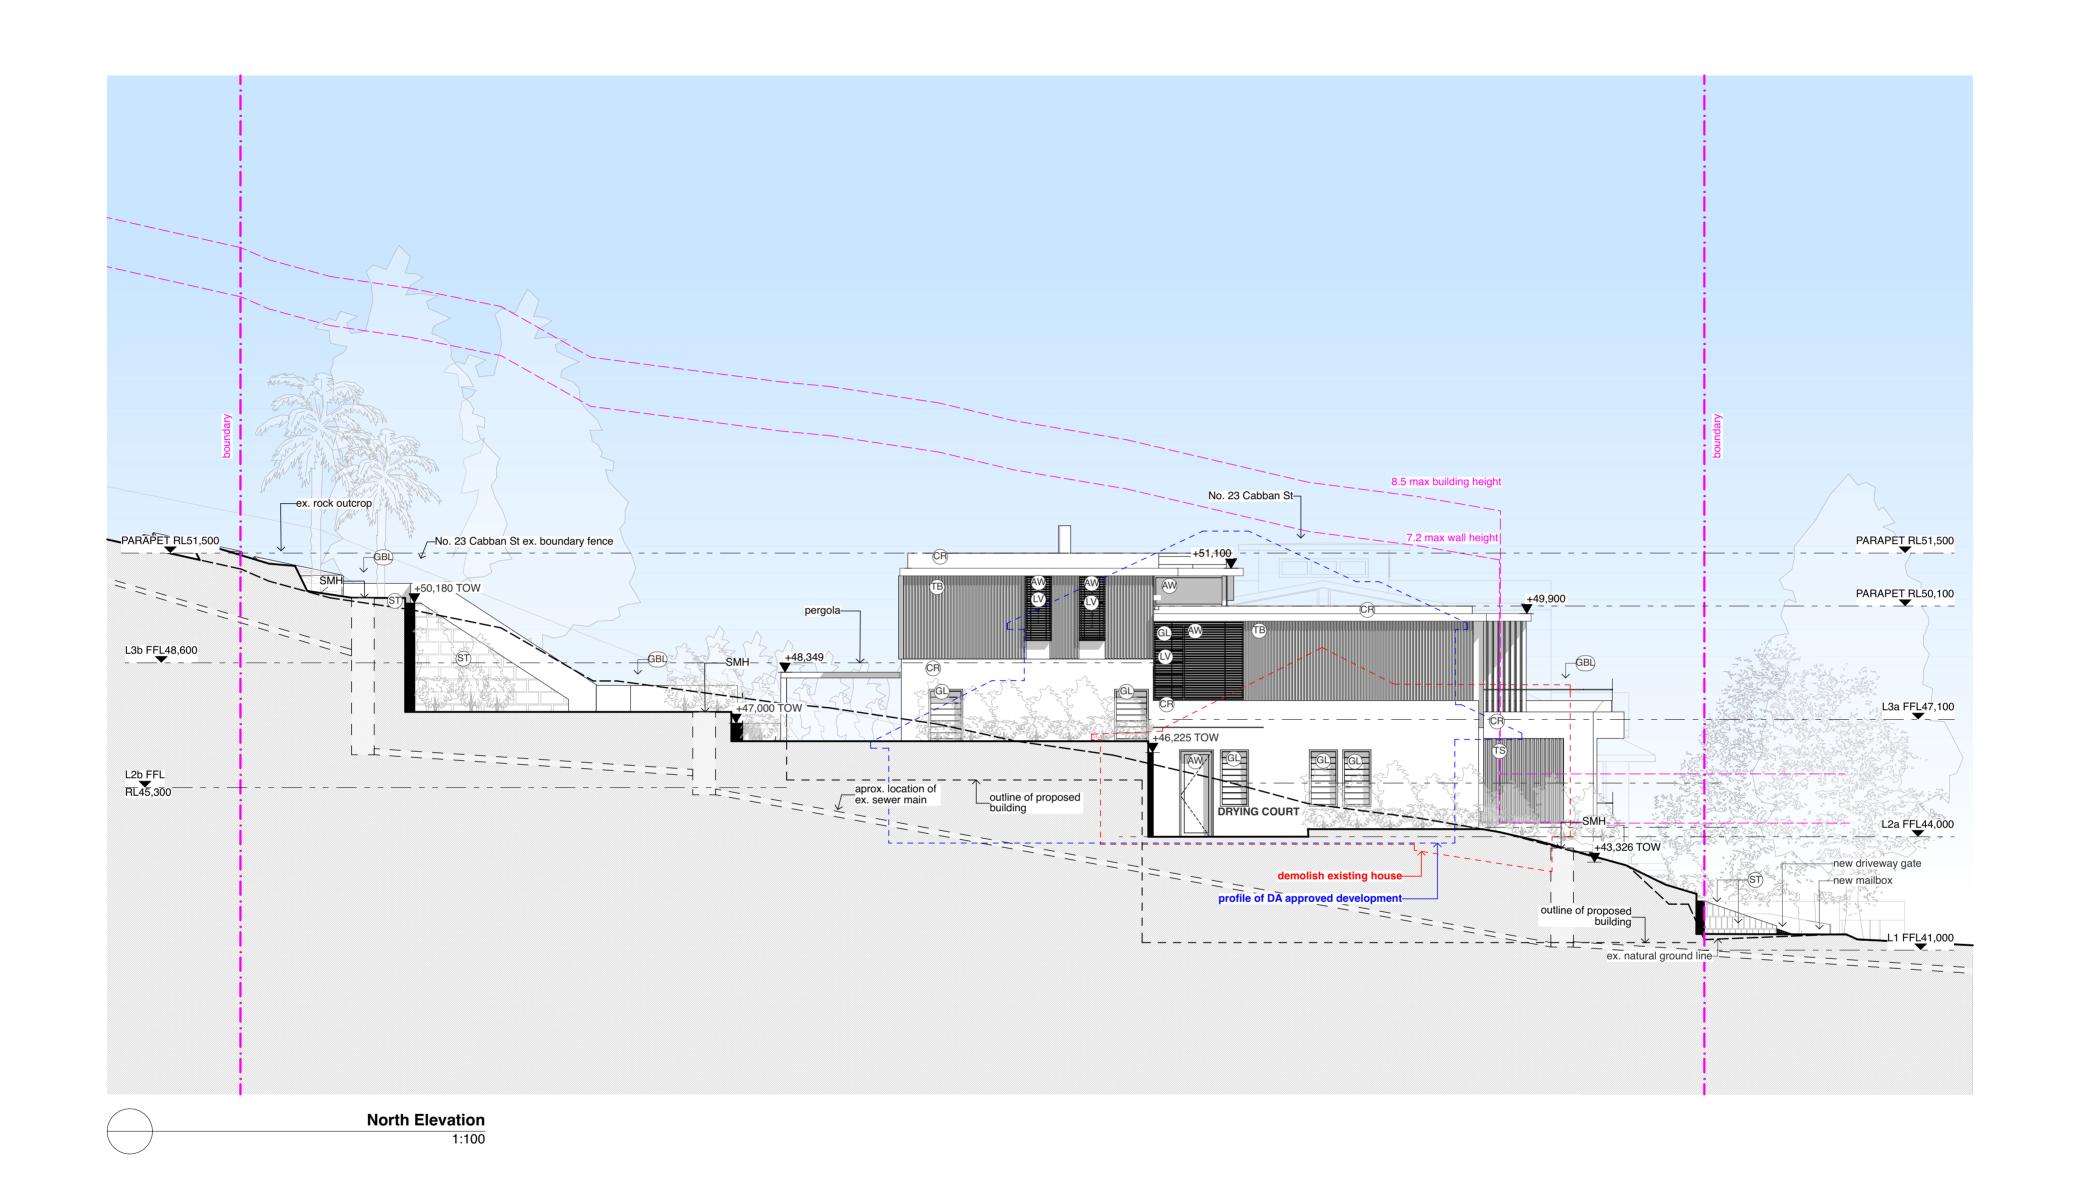

#### list of abbreviations

| A/C         | airconditioning                            | LV        | louvre-aluminium                 |
|-------------|--------------------------------------------|-----------|----------------------------------|
| AP          | access panel                               | MAT       | floor mat                        |
| AR          | architrave                                 | MB        | metal balustrade                 |
| AS          | adjustable shelf                           | MDF       | medium density fibreboard        |
| AW          | aluminium window                           | ME        | mechanical exhaust               |
| BAL         | balustrade                                 | MDDD      | mirror                           |
| BDY         | boundary                                   | MPBR      | membrane pebble ballast roof     |
| BLWK        | blockwork                                  | MR<br>MSB | metal roof<br>main switch board  |
| BS          | bath spout                                 | MS        | metal sheeting                   |
| BSN         | basin                                      | MT        | mosaic tile                      |
| BWBP<br>BWF | brickwork bagged & painted brickwork faced | MW        | microwave                        |
| C           | concrete                                   | MX        | mixer                            |
| CBF         | concrete- broom finish                     | OF        | overflow                         |
| COF         | concrete- off form                         | Р         | pantry                           |
| CPS         | concrete- polished & sealed                | PAV       | paving                           |
| CST         | concrete- steel trowel finish              | PB        | plasterboard                     |
| COS         | check on site                              | PB/ FR    | plasterboard- fire resistant     |
| CFC         | compressed fibre cement                    | PBM       | plasterboard- moisture resistant |
| CJ          | control joint                              | PDWR      | powder room                      |
| COL         | column                                     | PLY       | plywood                          |
| CP          | chrome plated                              | PNT       | paint                            |
| CPD         | cupboard                                   | PU        | polyurethane                     |
| CPT         | carpet                                     | PV        | photo voltaic                    |
| CR          | cement render                              | R         | robe                             |
| CRW         | cement render waterproof                   | RA        | return air                       |
| CT          | ceramic tile                               | RH        | rangehood                        |
| CTP         | cooktop                                    | RHS       | rectangular hollow section       |
| DH          | double hung                                | RL        | reduced level                    |
| DP          | downpipe                                   | RWH       | rainwater head                   |
| DPC         | damp proof course                          | RWO       | rainwater outlet                 |
| DRY         | Dryer                                      | SD<br>SH  | smoke detector<br>shutters       |
| DR          | Drawer                                     | SHR       | shower rose                      |
| DW          | dishwasher                                 | SK        | skirting                         |
| EDB<br>EGL  | electrical switch board                    | SMW       | sewer manhole                    |
| EQL         | existing ground line equal                 | SP        | set plaster                      |
| EX          | existing                                   | SPM       | set plaster moisture resistant   |
| EXT         | external                                   | SS        | stainless steel                  |
| F           | fridge                                     | ST        | stone                            |
| FC          | fibrous cement sheet                       | STL       | steel                            |
| FCL         | finished ceiling level                     | SWP       | sewer pipe                       |
| FFL         | finished floor level                       | Т         | timber                           |
| FGL         | finished ground level                      | ТВ        | timber- battens                  |
| FP          | fixed panel                                | TD        | timber door                      |
| FR          | freezer                                    | TF        | timber- frame                    |
| FRL         | fire resistance level                      | TFB       | timber- floorboards              |
| FSL         | finish structural level                    | THR       | timber- handrail                 |
| FS          | Fixed shelf                                | TOF       | top of fence                     |
| FW          | floor waste                                | TOW       | top of wall                      |
| G           | glass/ glazing                             | TRH       | toilet roll holder               |
| GBL         | glass balustrade                           | TS        | timber screen                    |
| GL          | glass- louvre                              | U/S<br>VN | underside<br>timber veneer       |
| GO          | glass- obscure                             | VP        | vent pipe                        |
| GALV<br>GD  | galvanised                                 | WB        | weatherboards                    |
| GPO         | grated drain<br>general purpose outlet     | WC        | toilet                           |
| GR          | gravel                                     | WM        | washing machine                  |
| GU          | gutter                                     | WPM       | water proof membrane             |
| HR          | hanging rail                               | WRC       | western red cedar                |
| HT          | hose tap                                   |           |                                  |
| HTR         | heated towel rail                          |           |                                  |
| HWU         | hot water unit                             |           |                                  |
| HDY         | hydraulic                                  |           |                                  |
| INT         | internal                                   |           |                                  |
| LAM         | laminate                                   |           |                                  |
| LDRY        | laundry                                    |           |                                  |
| LIN         | linen                                      |           |                                  |