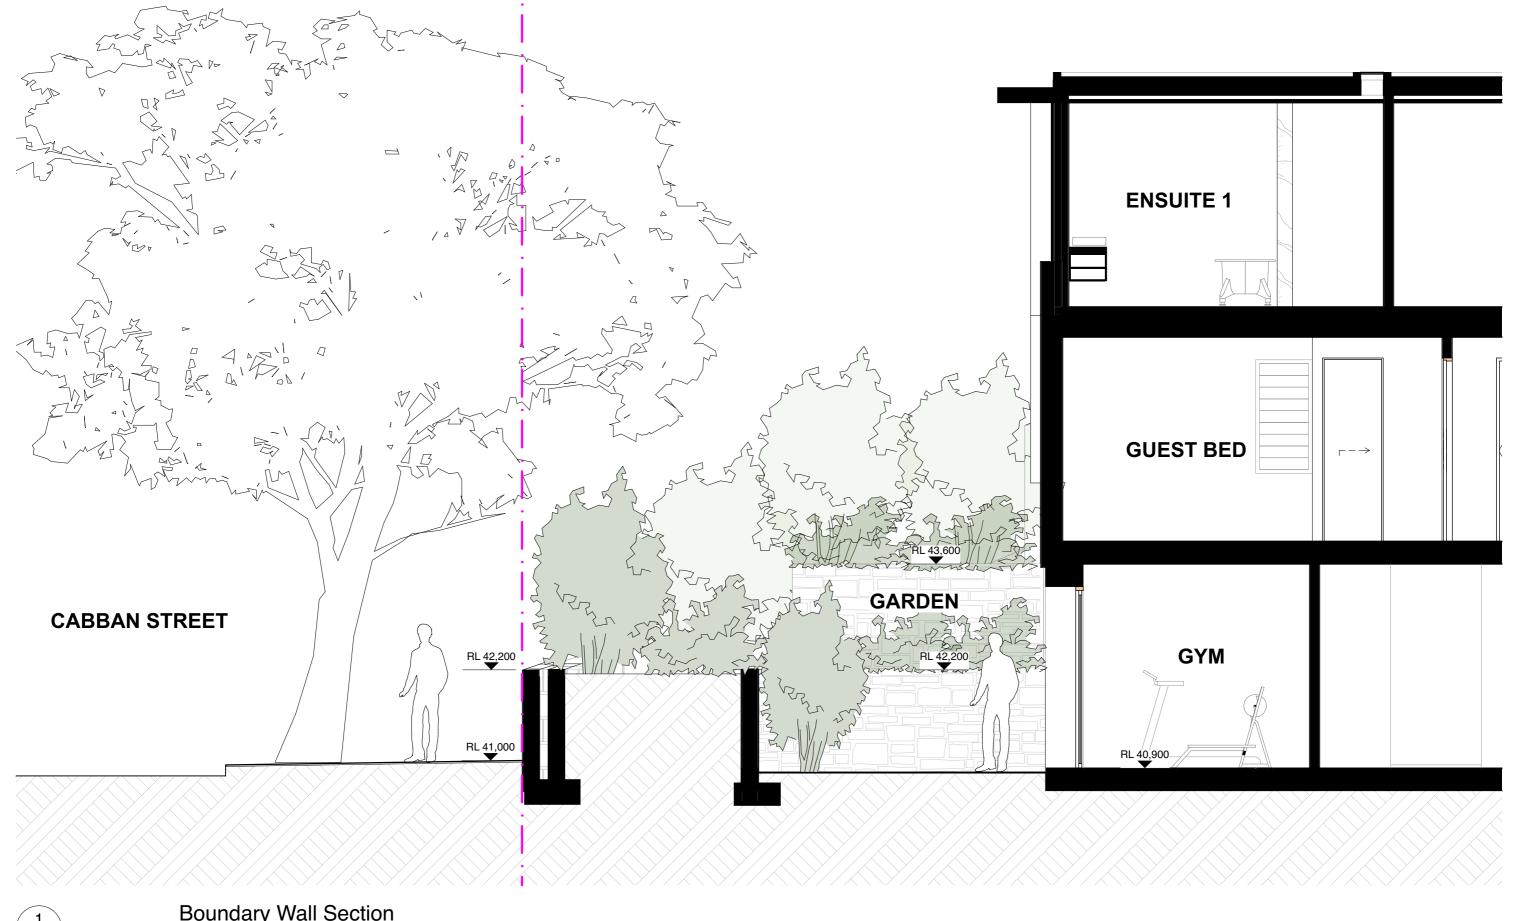

itect: Philip Corben (Reg. No. 4616)

|                                                      | project | New House, Pool & Landscape<br>Works | title | Bed 1 Terrace Diagram   | job no. |
|------------------------------------------------------|---------|--------------------------------------|-------|-------------------------|---------|
| ORBEN<br>ARCHITECTS                                  |         | Works                                |       |                         | drawn   |
| Box 1021 Neutral Bay NSW 2089 Australia<br>9904 2844 |         | 25 Cabban Street<br>Mosman NSW       |       |                         | checked |
| il@corben.com.au<br>ben.com.au                       | client  | Needham Residence                    | issue | Development Application | scale   |

1:100 @A2



Boundary Wall Section
1:50

Any discrepancies to be brought to Architect's attention
Use figure dimensions in preference to scaling
Only scale under direction from Architect
Builder to examine site and verify conditions and dimensions
This drawing remains the property of the Architect
Client is granted conditional licence to use the drawings
Transfer of the licence is prohibited
Architect reserves the right to terminate the licence
Flictromic data transfer should be scanned for viruses before use

|        | rev | isions  |             | notes                                                                      |  |  |  |  |
|--------|-----|---------|-------------|----------------------------------------------------------------------------|--|--|--|--|
|        | no. | date    | descript