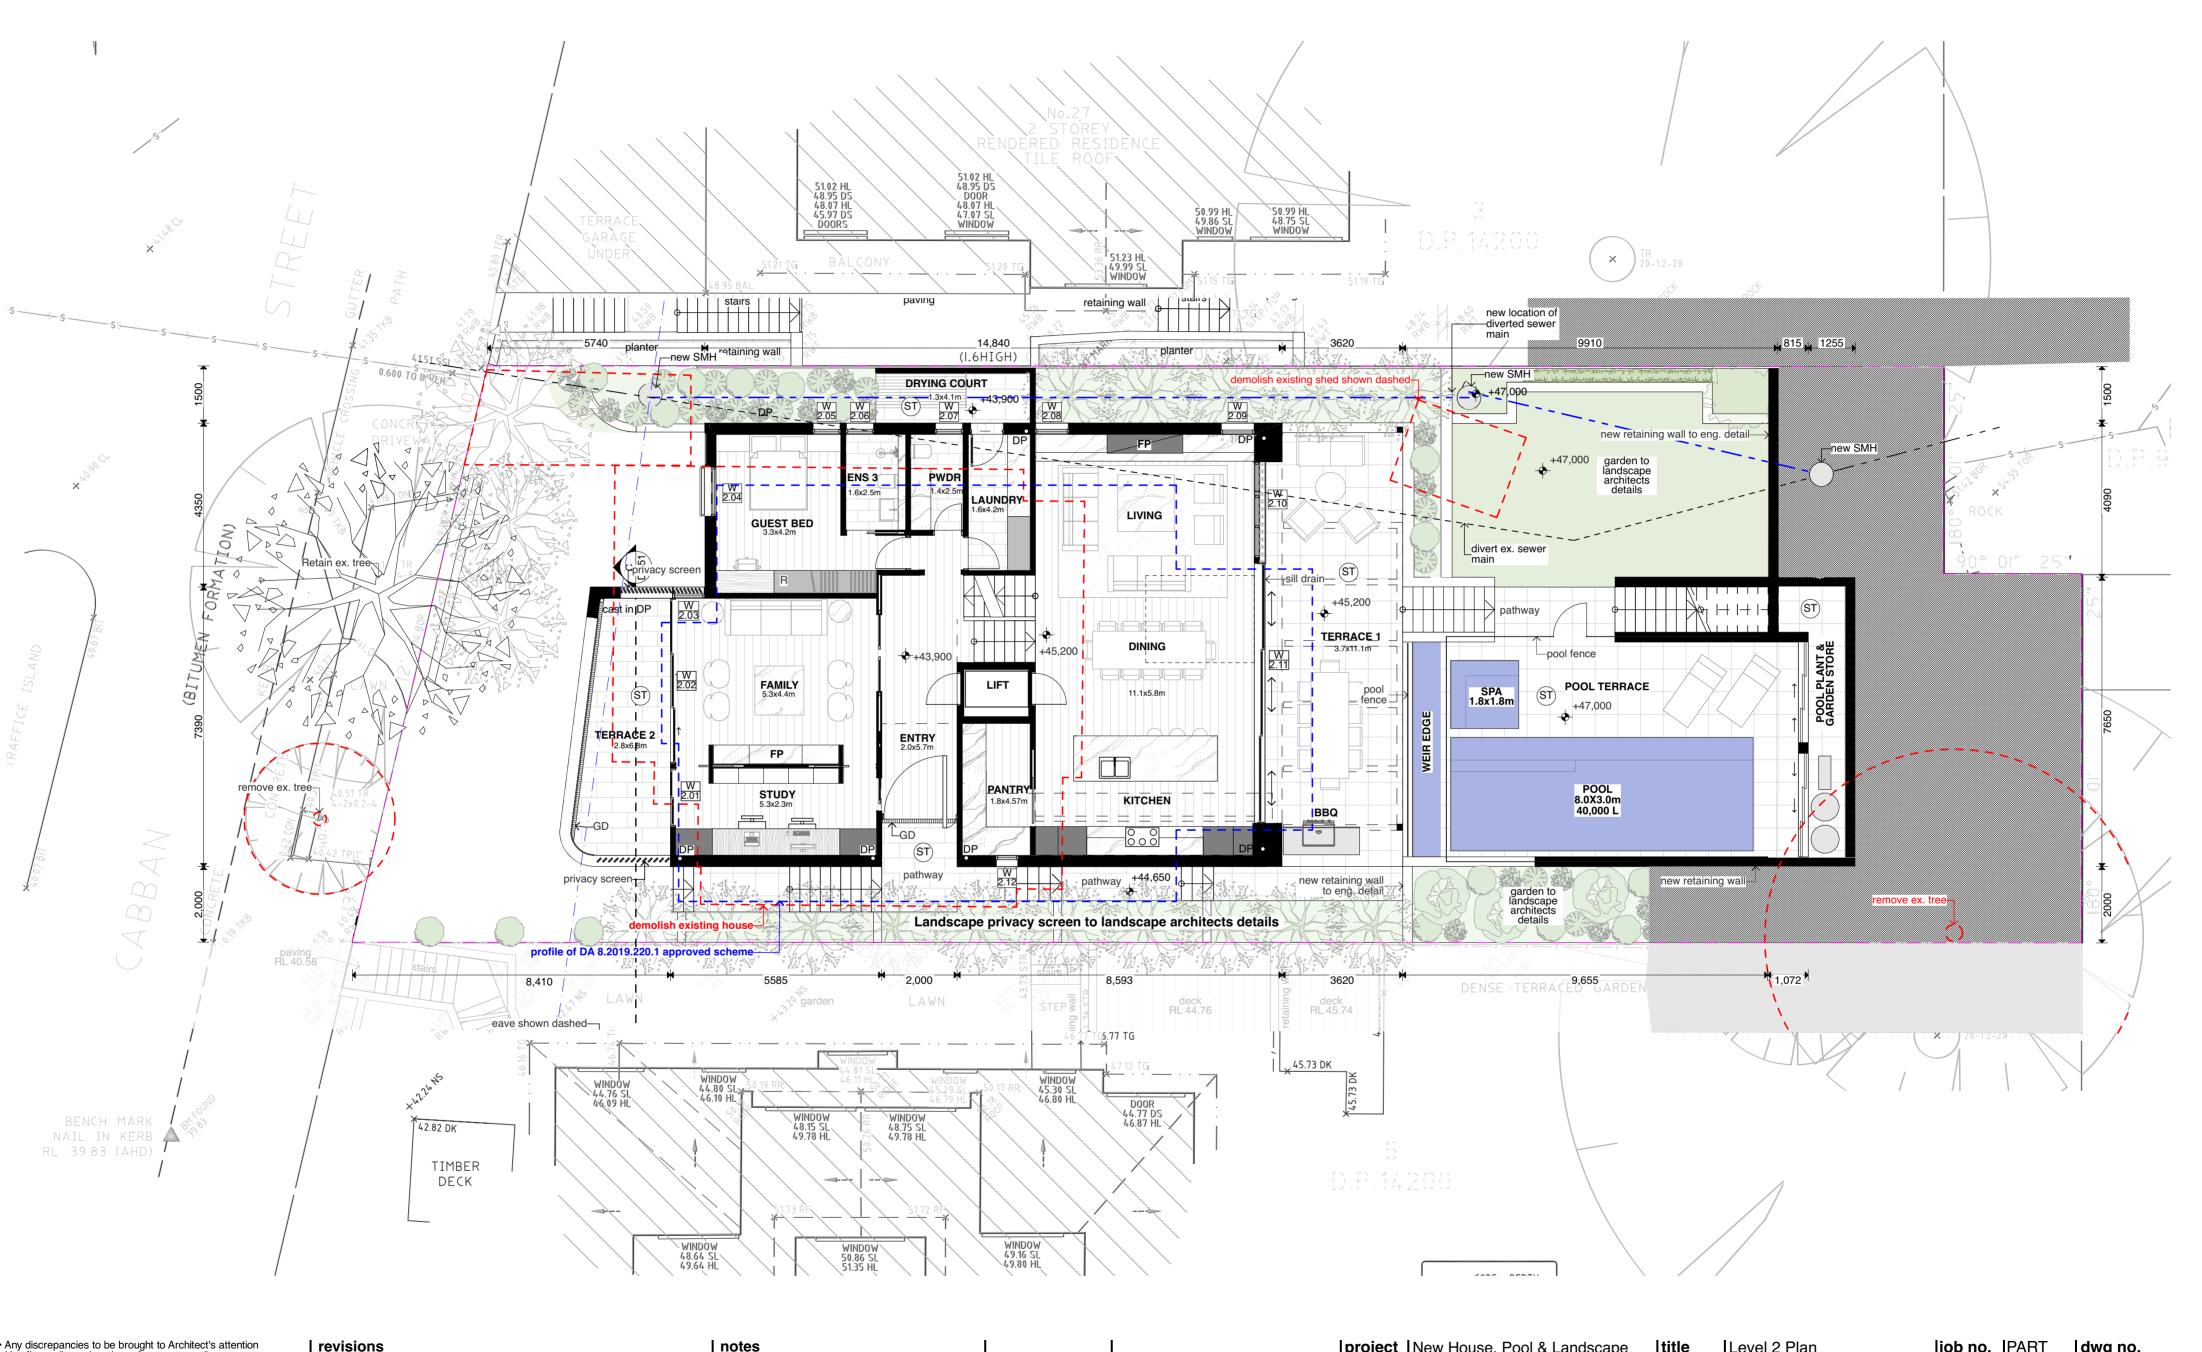

|
| mail@corben.com.au                         |
| corben.com.au                              |

Nominated Architect: Philip Corben (Reg. No. 4616)

|                 | project | New House, Pool & Landscape<br>Works | title | Level 1 Plan            |
|-----------------|---------|--------------------------------------|-------|-------------------------|
| <b>S</b><br>lia | address | 25 Cabban Street<br>Mosman NSW       |       |                         |
|                 | client  | Needham Residence                    | issue | Development Application |

|       | job no. | PART         | dwg no.  |
|-------|---------|--------------|----------|
|       | drawn   | ABZ          | DA03     |
|       | checked | AV           | revision |
| ition | scale   | 1:100<br>@A2 | Н        |



Any discrepancies to be brought to Architect's attention
Use figure dimensions in preference to scaling
Only scale under direction from Architect | project | New House, Pool & Landscape job no. PART revisions notes Level 2 Plan dwg no. Works CORBEN Builder to examine site and verify conditions and dimensions
 This drawing remains the property of the Architect Revised DA Issue drawn ABZ 9/12/20 ARCHITECTS Section 8.2 Review Issue

Land Environment Court Appeal Issue 22/2/21 5/5/21 Client is granted conditional licence to use the drawings Transfer of the licence is prohibited address 25 Cabban Street 6/7/21 LEC Options PO Box 1021 Neutral Bay NSW 2089 Australia Architect reserves the right to terminate the licence checked AVrevision Mosman NSW Electronic data transfer should be scanned for