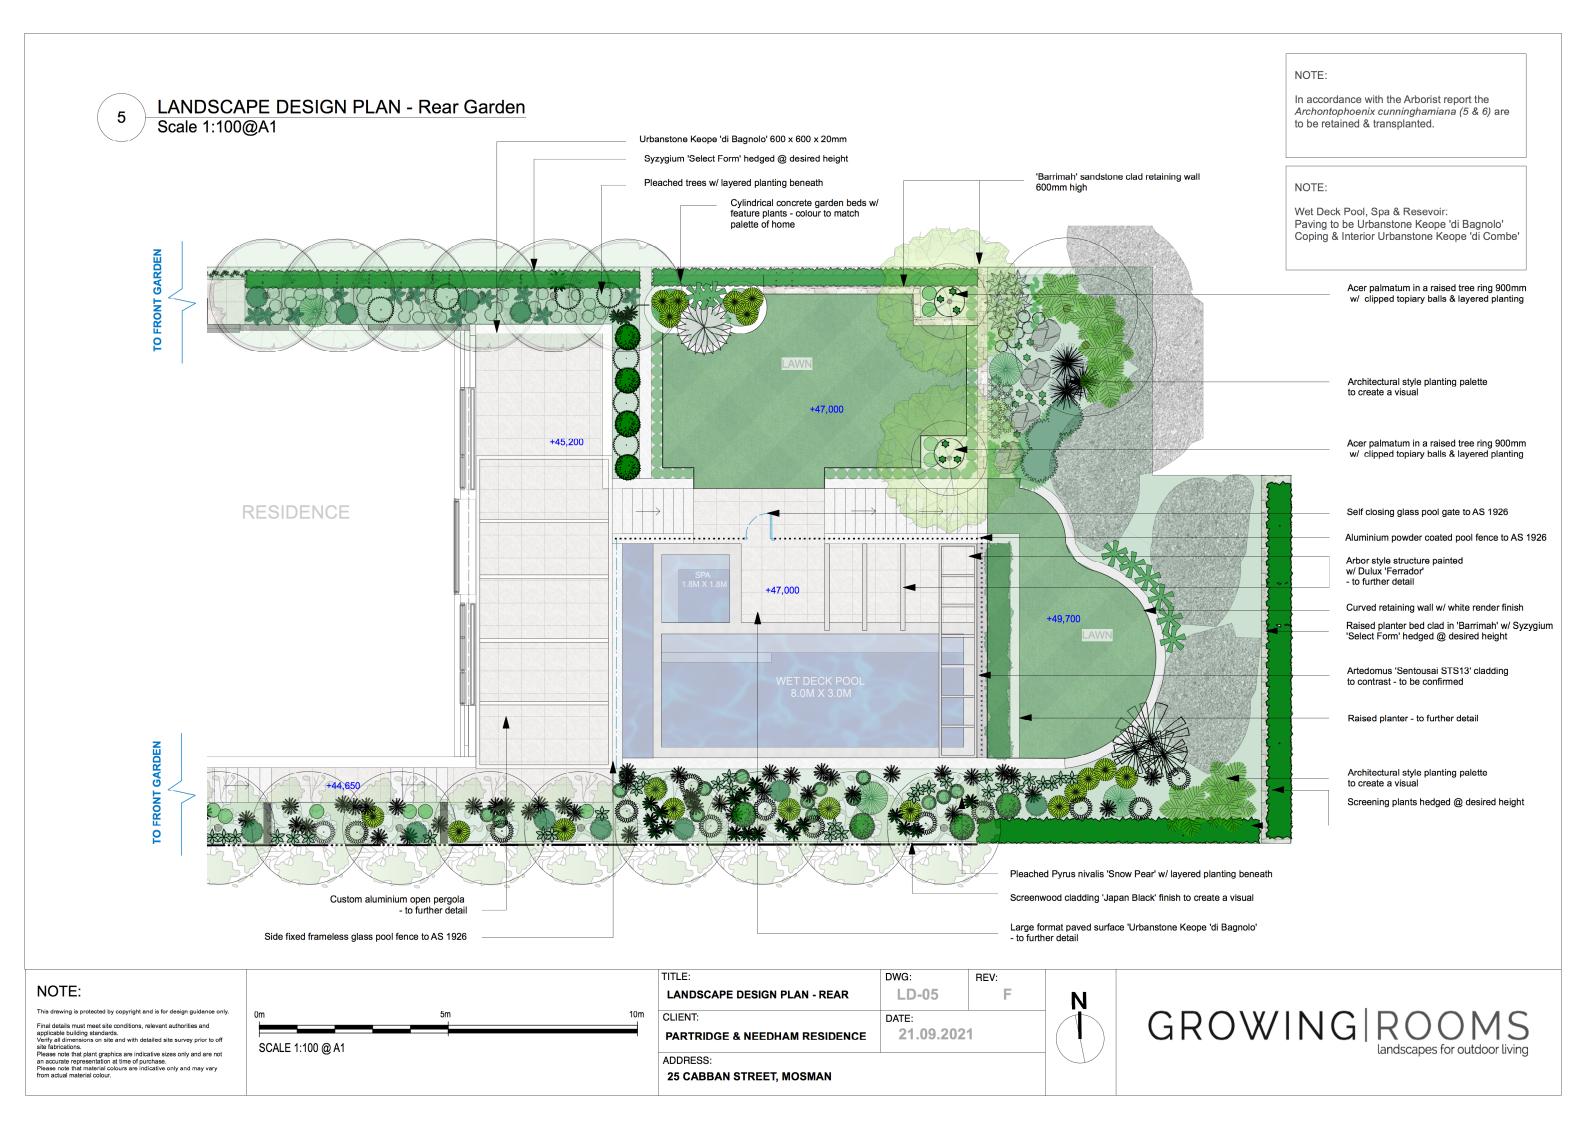

building standards. Verify all dimensions on site and with detailed site survey prior to off site fabrications. Please note that plant graphics are indicative sizes only and are not an accurate representation at time of purchase. Please note that material colours are indicative only and may vary from actual material colour.

SCALE 1:100 @ A1

| TTLE:                         | DWG:       | REV: |   |
|-------------------------------|------------|------|---|
| LANDSCAPE DESIGN MASTERPLAN   | LD-03      | F    |   |
| CLIENT:                       | DATE:      |      |   |
| PARTRIDGE & NEEDHAM RESIDENCE | 21.09.202° | 1    | ( |
| ADDRESS.                      |            |      |   |



GROWING ROOMS landscapes for outdoor living

### LANDSCAPE DESIGN PLAN - Front Garden Scale 1:100@A1





#### PLANTING PLAN - Front Garden 6 Scale 1:100@A1



| Images