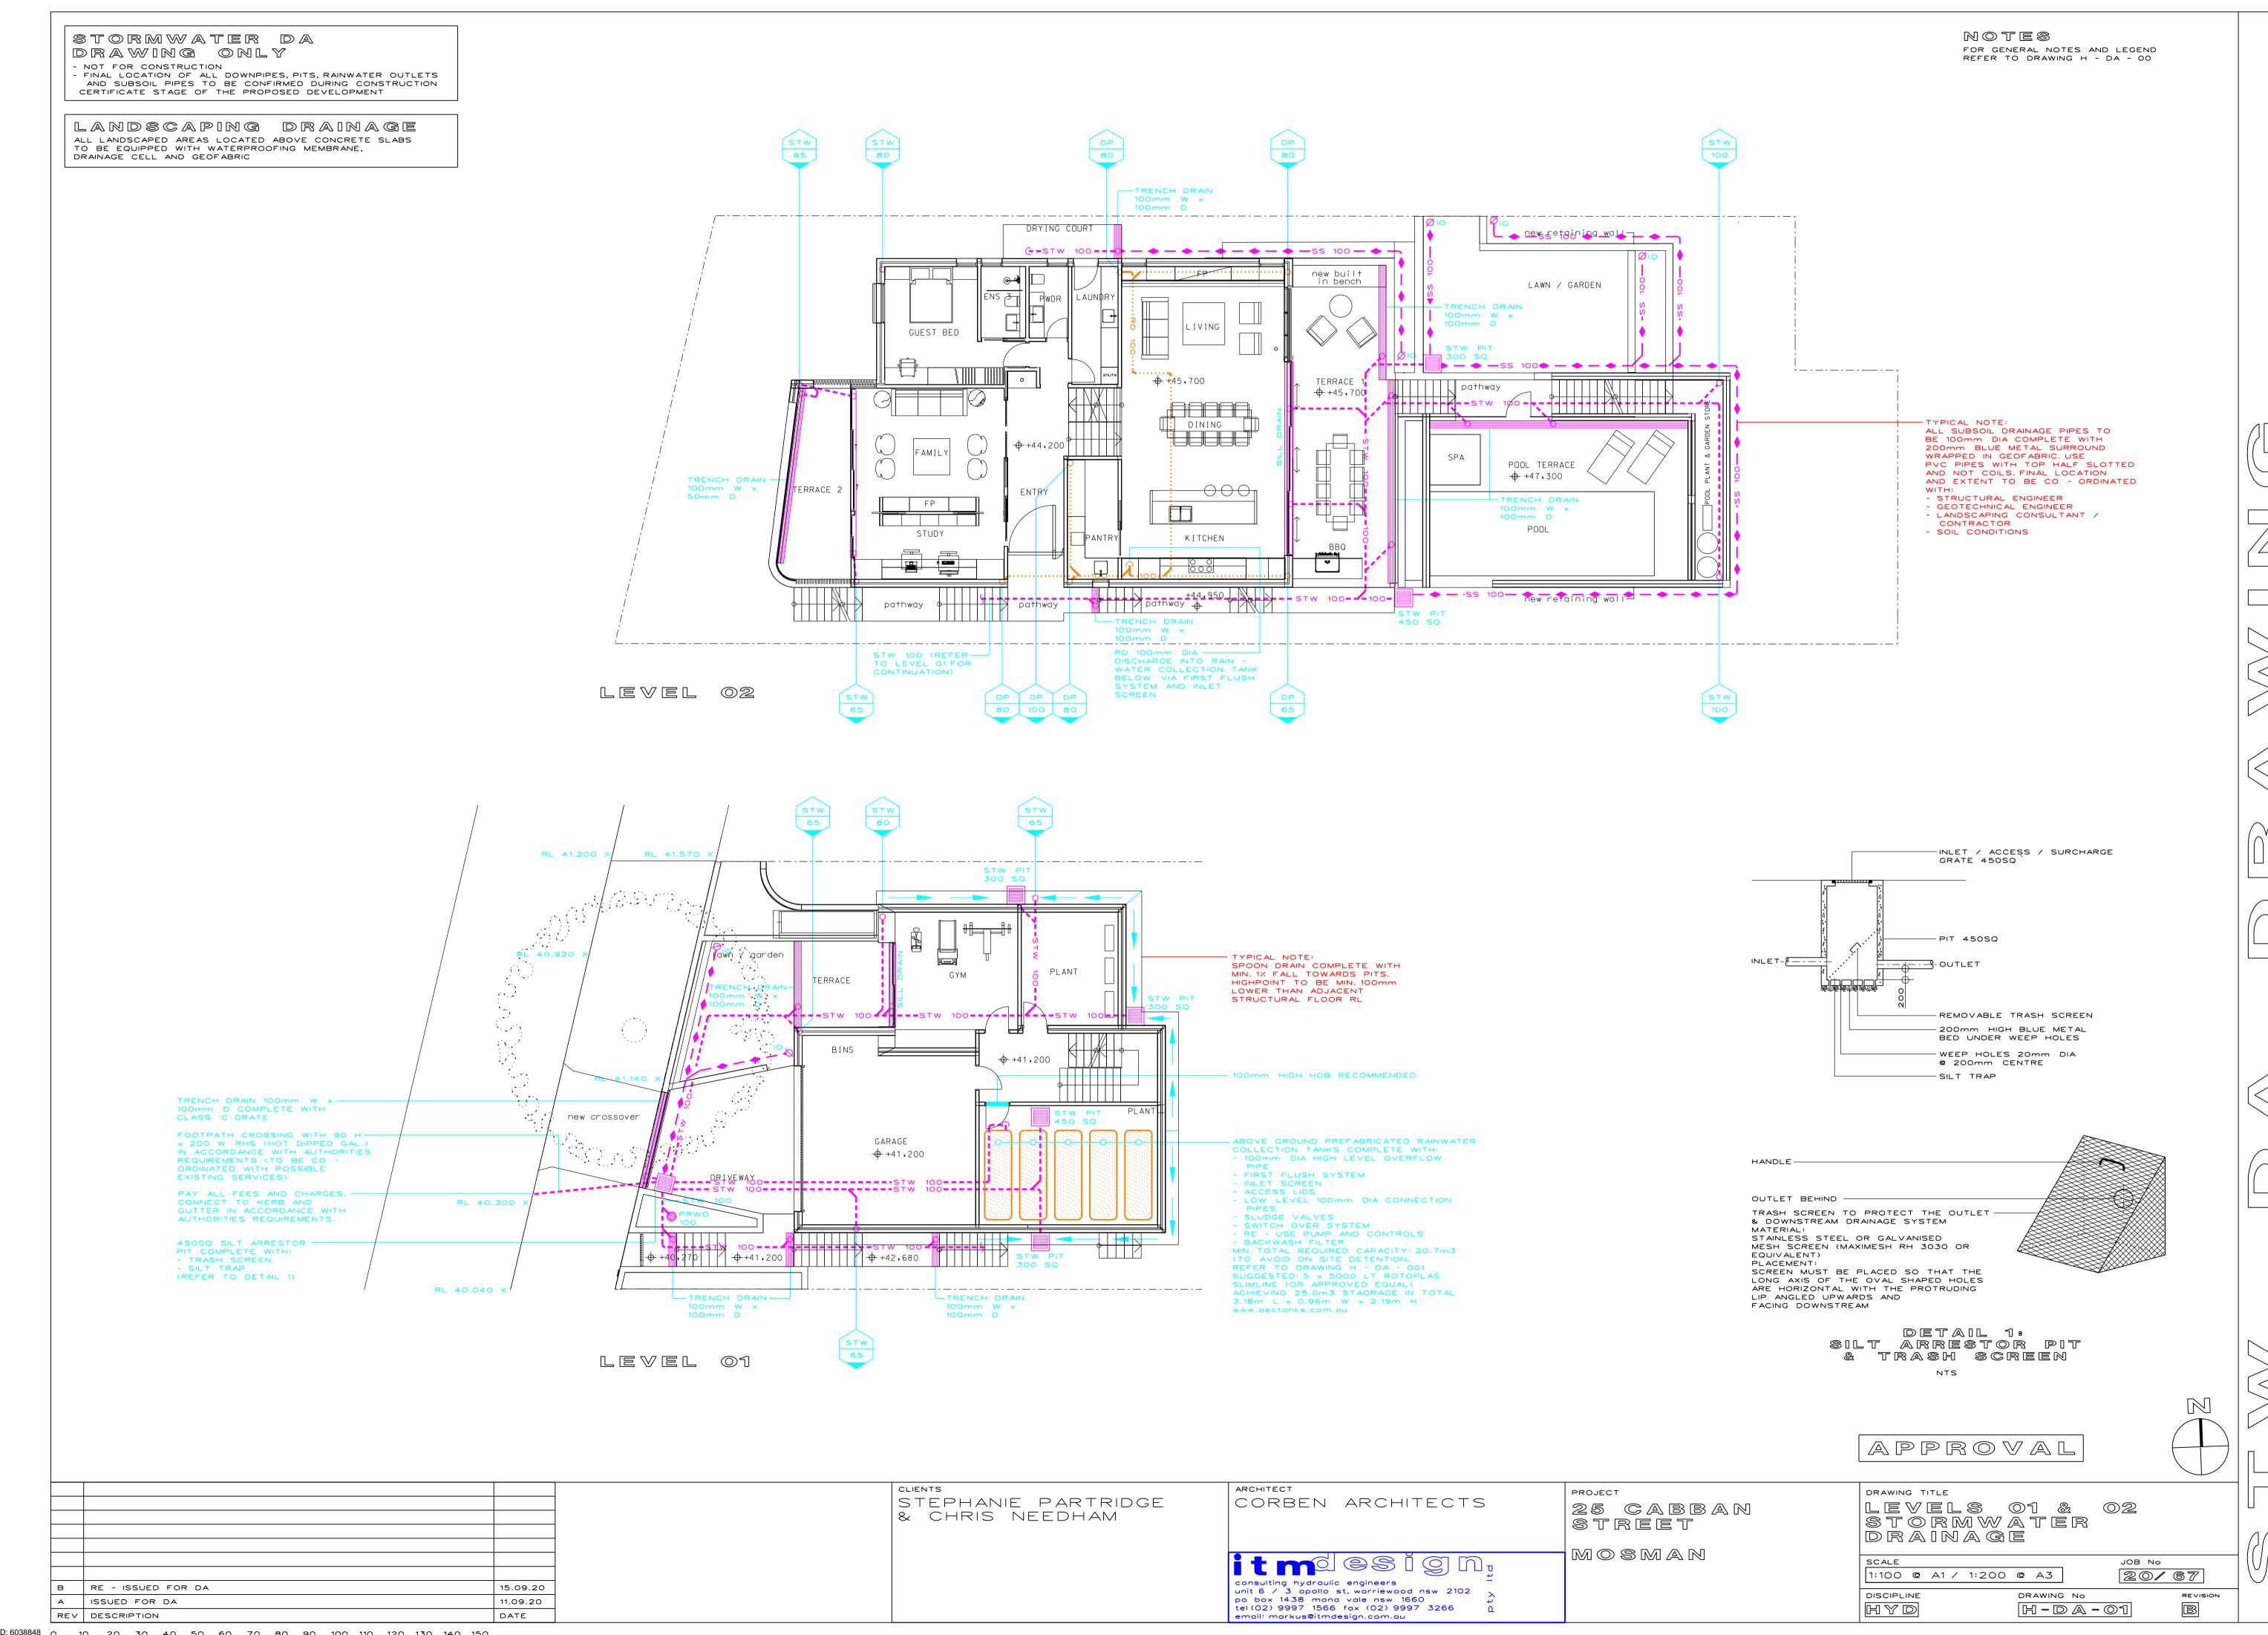

#### list of abbreviations

| A/C         | airconditioning                            | LV        | louvre-aluminium                 |
|-------------|--------------------------------------------|-----------|----------------------------------|
| AP          | access panel                               | MAT       | floor mat                        |
| AR          | architrave                                 | MB        | metal balustrade                 |
| AS          | adjustable shelf                           | MDF       | medium density fibreboard        |
| AW          | aluminium window                           | ME        | mechanical exhaust               |
| BAL         | balustrade                                 | MDDD      | mirror                           |
| BDY         | boundary                                   | MPBR      | membrane pebble ballast roof     |
| BLWK        | blockwork                                  | MR<br>MSB | metal roof<br>main switch board  |
| BS          | bath spout                                 | MS        | metal sheeting                   |
| BSN         | basin                                      | MT        | mosaic tile                      |
| BWBP<br>BWF | brickwork bagged & painted brickwork faced | MW        | microwave                        |
| C           | concrete                                   | MX        | mixer                            |
| CBF         | concrete- broom finish                     | OF        | overflow                         |
| COF         | concrete- off form                         | Р         | pantry                           |
| CPS         | concrete- polished & sealed                | PAV       | paving                           |
| CST         | concrete- steel trowel finish              | PB        | plasterboard                     |
| COS         | check on site                              | PB/ FR    | plasterboard- fire resistant     |
| CFC         | compressed fibre cement                    | PBM       | plasterboard- moisture resistant |
| CJ          | control joint                              | PDWR      | powder room                      |
| COL         | column                                     | PLY       | plywood                          |
| CP          | chrome plated                              | PNT       | paint                            |
| CPD         | cupboard                                   | PU        | polyurethane                     |
| CPT         | carpet                                     | PV        | photo voltaic                    |
| CR          | cement render                              | R         | robe                             |
| CRW         | cement render waterproof                   | RA        | return air                       |
| CT          | ceramic tile                               | RH        | rangehood                        |
| CTP         | cooktop                                    | RHS       | rectangular hollow section       |
| DH          | double hung                                | RL        | reduced level                    |
| DP          | downpipe                                   | RWH       | rainwater head                   |
| DPC         | damp proof course                          | RWO       | rainwater outlet                 |
| DRY         | Dryer                                      | SD<br>SH  | smoke detector<br>shutters       |
| DR          | Drawer                                     | SHR       | shower rose                      |
| DW          | dishwasher                                 | SK        | skirting                         |
| EDB<br>EGL  | electrical switch board                    | SMW       | sewer manhole                    |
| EQL         | existing ground line equal                 | SP        | set plaster                      |
| EX          | existing                                   | SPM       | set plaster moisture resistant   |
| EXT         | external                                   | SS        | stainless steel                  |
| F           | fridge                                     | ST        | stone                            |
| FC          | fibrous cement sheet                       | STL       | steel                            |
| FCL         | finished ceiling level                     | SWP       | sewer pipe                       |
| FFL         | finished floor level                       | Т         | timber                           |
| FGL         | finished ground level                      | ТВ        | timber- battens                  |
| FP          | fixed panel                                | TD        | timber door                      |
| FR          | freezer                                    | TF        | timber- frame                    |
| FRL         | fire resistance level                      | TFB       | timber- floorboards              |
| FSL         | finish structural level                    | THR       | timber- handrail                 |
| FS          | Fixed shelf                                | TOF       | top of fence                     |
| FW          | floor waste                                | TOW       | top of wall                      |
| G           | glass/ glazing                             | TRH       | toilet roll holder               |
| GBL         | glass balustrade                           | TS        | timber screen                    |
| GL          | glass- louvre                              | U/S<br>VN | underside<br>timber veneer       |
| GO          | glass- obscure                             | VP        | vent pipe                        |
| GALV<br>GD  | galvanised                                 | WB        | weatherboards                    |
| GPO         | grated drain<br>general purpose outlet     | WC        | toilet                           |
| GR          | gravel                                     | WM        | washing machine                  |
| GU          | gutter                                     | WPM       | water proof membrane             |
| HR          | hanging rail                               | WRC       | western red cedar                |
| HT          | hose tap                                   |           |                                  |
| HTR         | heated towel rail                          |           |                                  |
| HWU         | hot water unit                             |           |                                  |
| HDY         | hydraulic                                  |           |                                  |
| INT         | internal                                   |           |                                  |
| LAM         | laminate                                   |           |                                  |
| LDRY        | laundry                                    |           |                                  |
| LIN         | linen                                      |           |                                  |