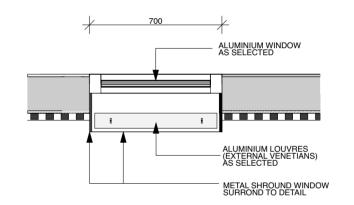

2089 Australia Architect reserves the right to terminate the licence Mosman NSW checked AVrevision Electronic data transfer should be scanned for viruses before use
 Any loss or damage (including consequential damage) caused to
 the recipient of electronic data, by its direct or indirect use, is not
 the liability of the Architect 02 9904 2844 mail@corben.com.au Н corben.com.au client Needham Residence issue **Development Application** scale file: PART6.2-210917 DA issue J - Solar Analysis.pln print date & time: 17/9/21@12:11 pm Refer to hard copies for accuracy of electronic data @A2 Nominated Architect: Philip Corben (Reg. No. 4616) Copyright reserved by the Architect











Level 3 Window Louvres (External Venetians)



Level 2 Privacy Screens



Level 2 Privacy Screens Elevation



Level 3 Window Detail Plan 1:20



Level 3 Window Detail Elevation 1:20

Any discrepancies to be brought to Architect's attention
Use figure dimensions in preference to scaling
Only scale under direction from Architect
Builder to examine site and verify conditions and dimensions
This drawing remains the property of the Architect
Client is granted conditional licence to use the drawings
Transfer of the licence is prohibited
Architect reserve the gipt to terminate the licence Architect reserves the right to terminate the licence
 Architect reserves the right to terminate the licence
 Electronic data transfer should be scanned for viruses before use
 Any loss or damage (including consequential damage) caused to the recipient of electronic data, by its direct or indirect use, is not the liab