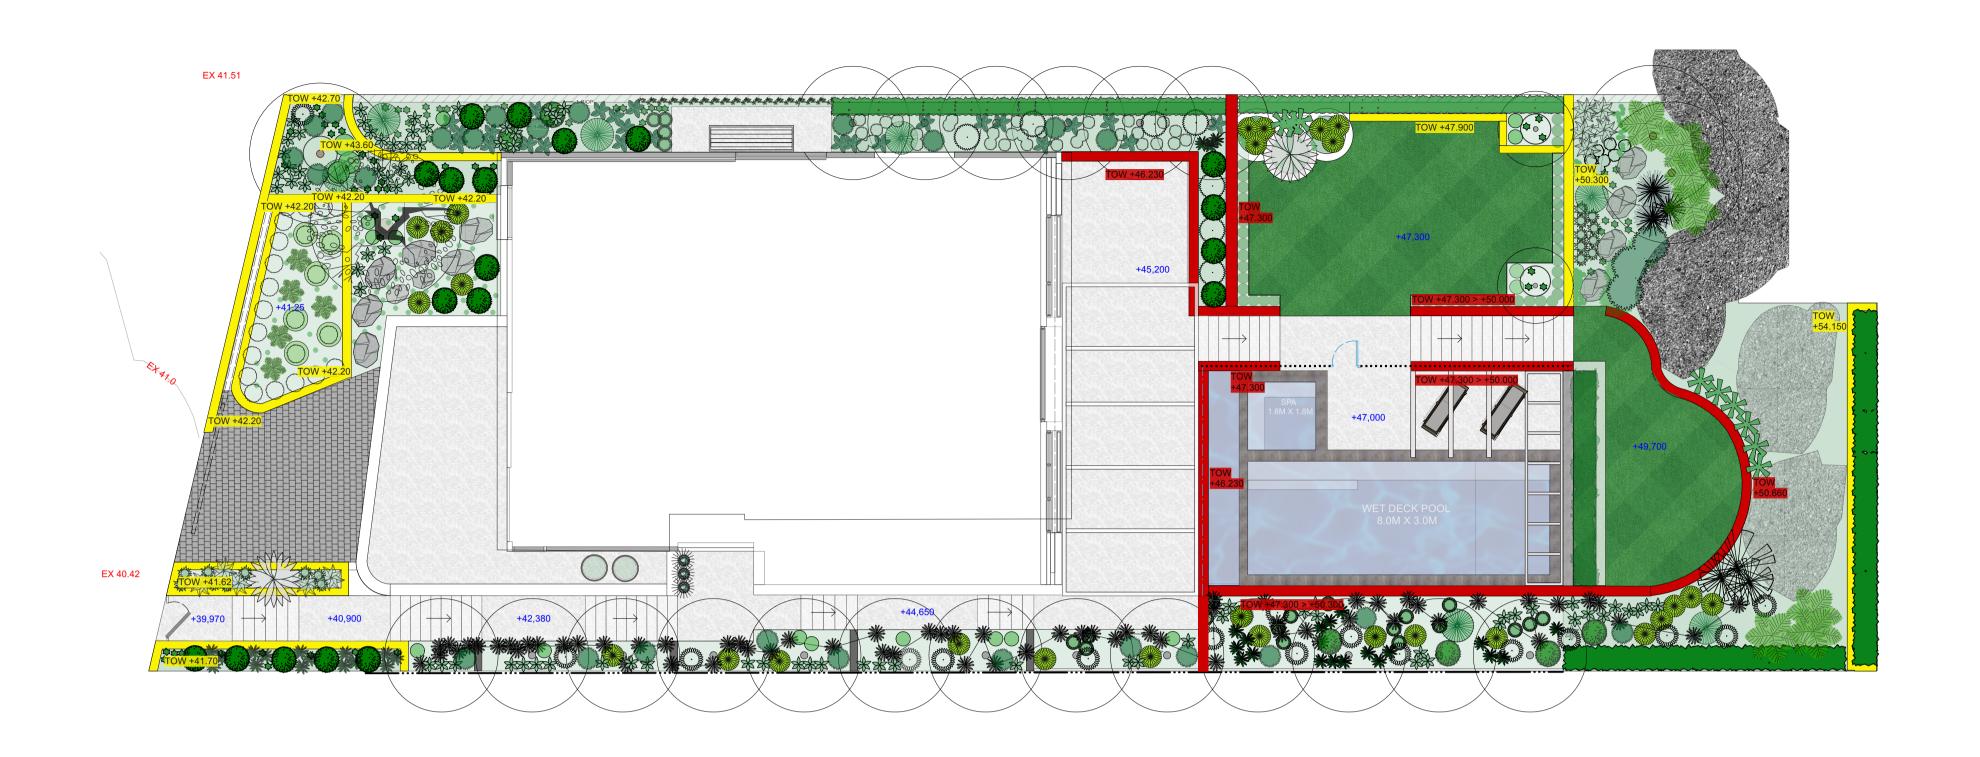

site and with detailed site survey prior to off site fabrications. Please note that plant graphics are indicative sizes only and are not an accurate representation at time of purchase. Please note that material colours are indicative only and may vary from actual material colour.



| TITLE:                           | DWG:         | REV: |  |
|----------------------------------|--------------|------|--|
| LD: PLANTING PLAN - FRONT GARDEN | LD-06        | F    |  |
| CLIENT:                          | DATE:        |      |  |
| PARTRIDGE & NEEDHAM RESIDENCE    | E 21.09.2021 |      |  |
| ADDRESS:                         |              |      |  |
| 25 CABBAN STREET, MOSMAN         |              |      |  |



GROWING ROOMS landscapes for outdoor living



**25 CABBAN STREET, MOSMAN** 



#### **LEGEND - RETAINING WALL FINISHES**



EDGE: STEEL FINISH: DULUX 'FERRADOR'



WALL: MASONRY FINISH: ARTEDOMUS 'SENTOUSAI STS13' CLADDING



WALL: MASONRY FINISH: 'BARRIMAH' NATURAL SANDSTONE CLADDING



WALL: MASONRY FINISH: WHITE RENDERED FINISH



CYLINDERICAL CONCRETE PLANTERS FINISH: TBC PALETTE TO MATCH THE HOUSE 1. 500MM HIGH 2. 900MM HIGH 3. 700MM HIGH

This drawing is protected by copyright and is for design guidance only. Final details must meet site conditions, relevant authorities and applicable building standards. Verify all dimensions on site and with detailed site survey prior to off site fabrications.

not an accurate representation at time of purchase.

vary from actual material colour.

Please note that plant graphics are indicative sizes only and are Please note