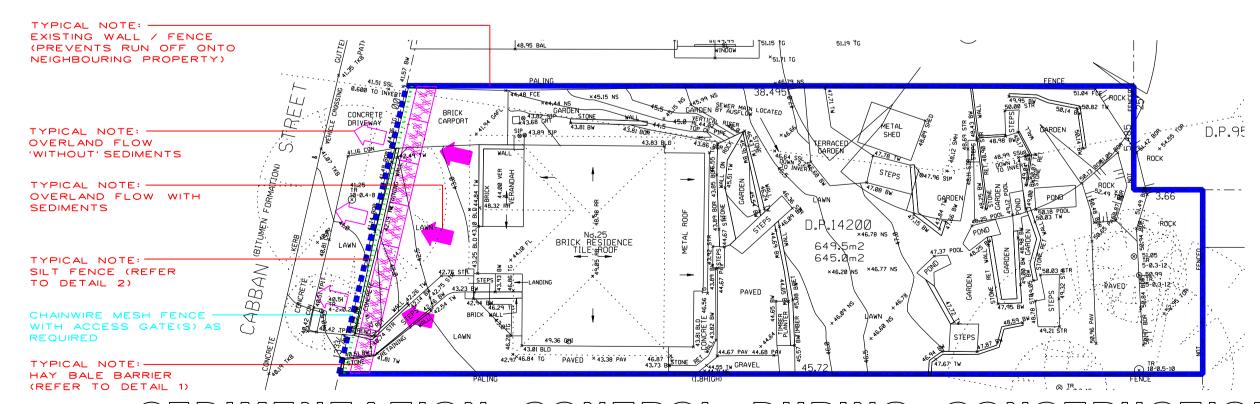

#### list of abbreviations

| A/C         | airconditioning                            | LV        | louvre-aluminium                 |
|-------------|--------------------------------------------|-----------|----------------------------------|
| AP          | access panel                               | MAT       | floor mat                        |
| AR          | architrave                                 | MB        | metal balustrade                 |
| AS          | adjustable shelf                           | MDF       | medium density fibreboard        |
| AW          | aluminium window                           | ME        | mechanical exhaust               |
| BAL         | balustrade                                 | MDDD      | mirror                           |
| BDY         | boundary                                   | MPBR      | membrane pebble ballast roof     |
| BLWK        | blockwork                                  | MR<br>MSB | metal roof<br>main switch board  |
| BS          | bath spout                                 | MS        | metal sheeting                   |
| BSN         | basin                                      | MT        | mosaic tile                      |
| BWBP<br>BWF | brickwork bagged & painted brickwork faced | MW        | microwave                        |
| C           | concrete                                   | MX        | mixer                            |
| CBF         | concrete- broom finish                     | OF        | overflow                         |
| COF         | concrete- off form                         | Р         | pantry                           |
| CPS         | concrete- polished & sealed                | PAV       | paving                           |
| CST         | concrete- steel trowel finish              | PB        | plasterboard                     |
| COS         | check on site                              | PB/ FR    | plasterboard- fire resistant     |
| CFC         | compressed fibre cement                    | PBM       | plasterboard- moisture resistant |
| CJ          | control joint                              | PDWR      | powder room                      |
| COL         | column                                     | PLY       | plywood                          |
| CP          | chrome plated                              | PNT       | paint                            |
| CPD         | cupboard                                   | PU        | polyurethane                     |
| CPT         | carpet                                     | PV        | photo voltaic                    |
| CR          | cement render                              | R         | robe                             |
| CRW         | cement render waterproof                   | RA        | return air                       |
| CT          | ceramic tile                               | RH        | rangehood                        |
| CTP         | cooktop                                    | RHS       | rectangular hollow section       |
| DH          | double hung                                | RL        | reduced level                    |
| DP          | downpipe                                   | RWH       | rainwater head                   |
| DPC         | damp proof course                          | RWO       | rainwater outlet                 |
| DRY         | Dryer                                      | SD<br>SH  | smoke detector<br>shutters       |
| DR          | Drawer                                     | SHR       | shower rose                      |
| DW          | dishwasher                                 | SK        | skirting                         |
| EDB<br>EGL  | electrical switch board                    | SMW       | sewer manhole                    |
| EQL         | existing ground line equal                 | SP        | set plaster                      |
| EX          | existing                                   | SPM       | set plaster moisture resistant   |
| EXT         | external                                   | SS        | stainless steel                  |
| F           | fridge                                     | ST        | stone                            |
| FC          | fibrous cement sheet                       | STL       | steel                            |
| FCL         | finished ceiling level                     | SWP       | sewer pipe                       |
| FFL         | finished floor level                       | Т         | timber                           |
| FGL         | finished ground level                      | ТВ        | timber- battens                  |
| FP          | fixed panel                                | TD        | timber door                      |
| FR          | freezer                                    | TF        | timber- frame                    |
| FRL         | fire resistance level                      | TFB       | timber- floorboards              |
| FSL         | finish structural level                    | THR       | timber- handrail                 |
| FS          | Fixed shelf                                | TOF       | top of fence                     |
| FW          | floor waste                                | TOW       | top of wall                      |
| G           | glass/ glazing                             | TRH       | toilet roll holder               |
| GBL         | glass balustrade                           | TS        | timber screen                    |
| GL          | glass- louvre                              | U/S<br>VN | underside<br>timber veneer       |
| GO          | glass- obscure                             | VP        | vent pipe                        |
| GALV<br>GD  | galvanised                                 | WB        | weatherboards                    |
| GPO         | grated drain<br>general purpose outlet     | WC        | toilet                           |
| GR          | gravel                                     | WM        | washing machine                  |
| GU          | gutter                                     | WPM       | water proof membrane             |
| HR          | hanging rail                               | WRC       | western red cedar                |
| HT          | hose tap                                   |           |                                  |
| HTR         | heated towel rail                          |           |                                  |
| HWU         | hot water unit                             |           |                                  |
| HDY         | hydraulic                                  |           |                                  |
| INT         | internal                                   |           |                                  |
| LAM         | laminate                                   |           |                                  |
| LDRY        | laundry                                    |           |                                  |
| LIN         | linen                                      |           |                                  |