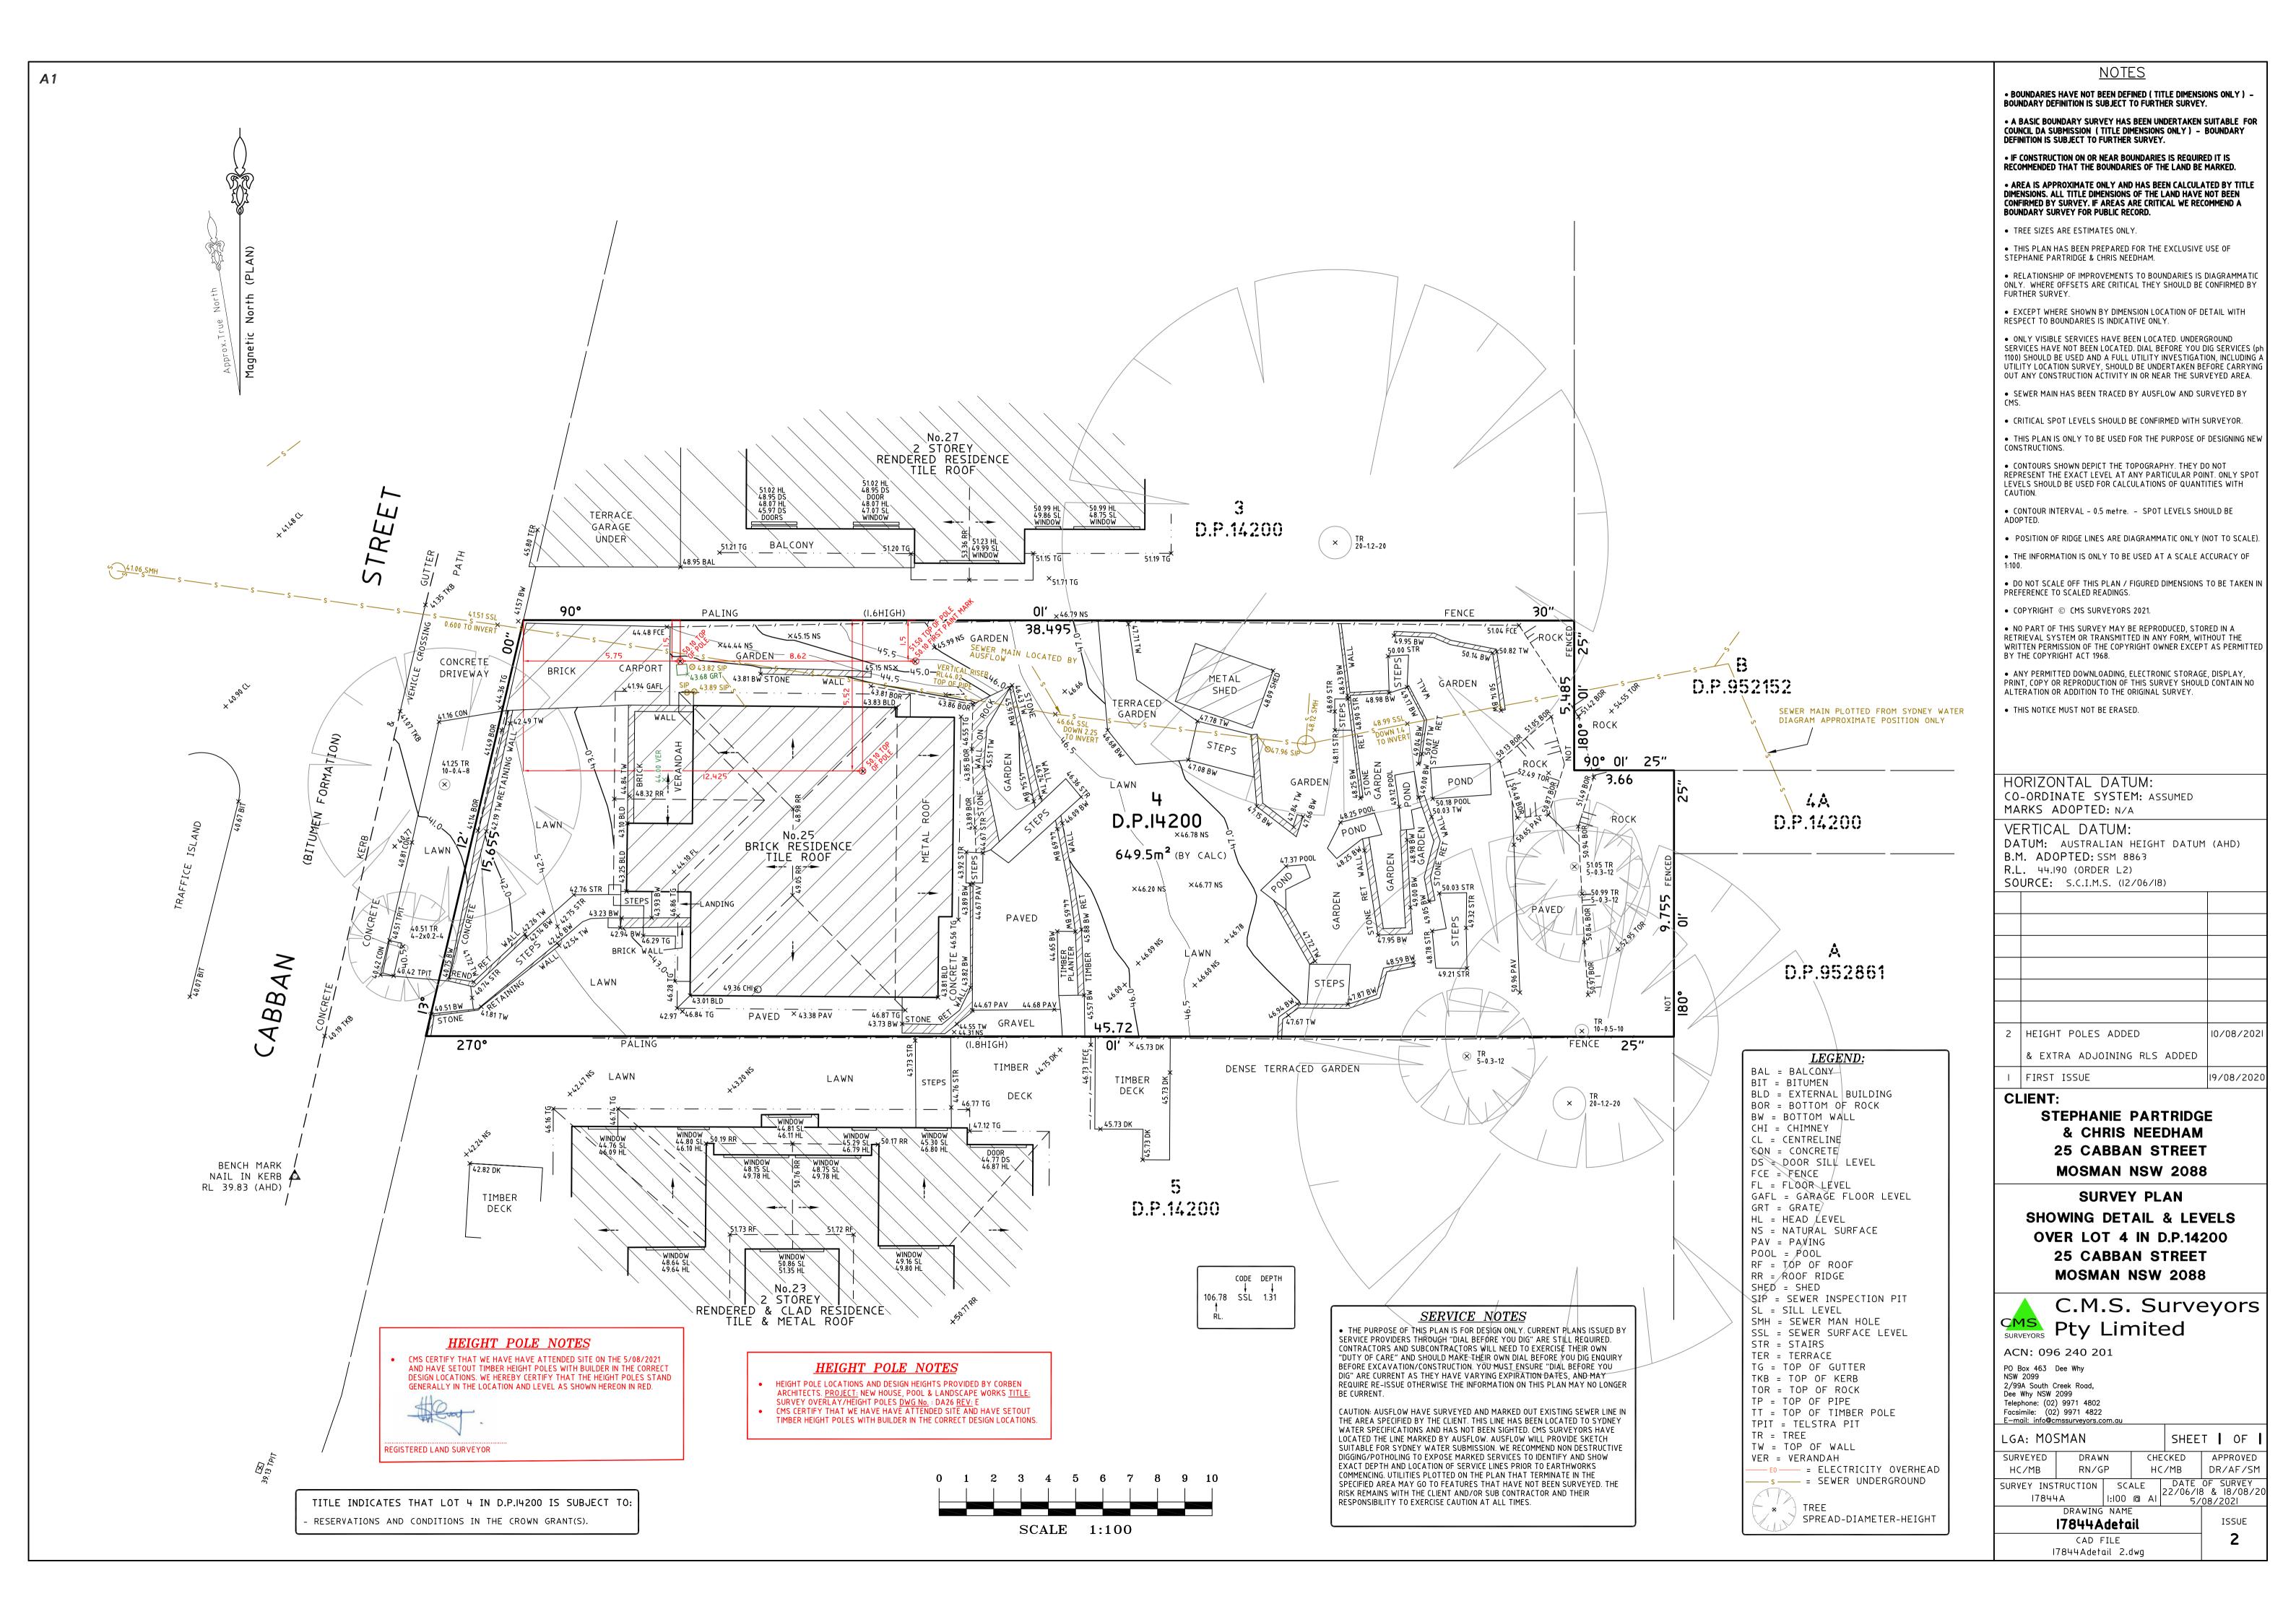

#### list of abbreviations

| A/C         | airconditioning                            | LV        | louvre-aluminium                 |
|-------------|--------------------------------------------|-----------|----------------------------------|
| AP          | access panel                               | MAT       | floor mat                        |
| AR          | architrave                                 | MB        | metal balustrade                 |
| AS          | adjustable shelf                           | MDF       | medium density fibreboard        |
| AW          | aluminium window                           | ME        | mechanical exhaust               |
| BAL         | balustrade                                 | MDDD      | mirror                           |
| BDY         | boundary                                   | MPBR      | membrane pebble ballast roof     |
| BLWK        | blockwork                                  | MR<br>MSB | metal roof<br>main switch board  |
| BS          | bath spout                                 | MS        | metal sheeting                   |
| BSN         | basin                                      | MT        | mosaic tile                      |
| BWBP<br>BWF | brickwork bagged & painted brickwork faced | MW        | microwave                        |
| C           | concrete                                   | MX        | mixer                            |
| CBF         | concrete- broom finish                     | OF        | overflow                         |
| COF         | concrete- off form                         | Р         | pantry                           |
| CPS         | concrete- polished & sealed                | PAV       | paving                           |
| CST         | concrete- steel trowel finish              | PB        | plasterboard                     |
| COS         | check on site                              | PB/ FR    | plasterboard- fire resistant     |
| CFC         | compressed fibre cement                    | PBM       | plasterboard- moisture resistant |
| CJ          | control joint                              | PDWR      | powder room                      |
| COL         | column                                     | PLY       | plywood                          |
| CP          | chrome plated                              | PNT       | paint                            |
| CPD         | cupboard                                   | PU        | polyurethane                     |
| CPT         | carpet                                     | PV        | photo voltaic                    |
| CR          | cement render                              | R         | robe                             |
| CRW         | cement render waterproof                   | RA        | return air                       |
| CT          | ceramic tile                               | RH        | rangehood                        |
| CTP         | cooktop                                    | RHS       | rectangular hollow section       |
| DH          | double hung                                | RL        | reduced level                    |
| DP          | downpipe                                   | RWH       | rainwater head                   |
| DPC         | damp proof course                          | RWO       | rainwater outlet                 |
| DRY         | Dryer                                      | SD<br>SH  | smoke detector<br>shutters       |
| DR          | Drawer                                     | SHR       | shower rose                      |
| DW          | dishwasher                                 | SK        | skirting                         |
| EDB<br>EGL  | electrical switch board                    | SMW       | sewer manhole                    |
| EQL         | existing ground line equal                 | SP        | set plaster                      |
| EX          | existing                                   | SPM       | set plaster moisture resistant   |
| EXT         | external                                   | SS        | stainless steel                  |
| F           | fridge                                     | ST        | stone                            |
| FC          | fibrous cement sheet                       | STL       | steel                            |
| FCL         | finished ceiling level                     | SWP       | sewer pipe                       |
| FFL         | finished floor level                       | Т         | timber                           |
| FGL         | finished ground level                      | ТВ        | timber- battens                  |
| FP          | fixed panel                                | TD        | timber door                      |
| FR          | freezer                                    | TF        | timber- frame                    |
| FRL         | fire resistance level                      | TFB       | timber- floorboards              |
| FSL         | finish structural level                    | THR       | timber- handrail                 |
| FS          | Fixed shelf                                | TOF       | top of fence                     |
| FW          | floor waste                                | TOW       | top of wall                      |
| G           | glass/ glazing                             | TRH       | toilet roll holder               |
| GBL         | glass balustrade                           | TS        | timber screen                    |
| GL          | glass- louvre                              | U/S<br>VN | underside<br>timber veneer       |
| GO          | glass- obscure                             | VP        | vent pipe                        |
| GALV<br>GD  | galvanised                                 | WB        | weatherboards                    |
| GPO         | grated drain<br>general purpose outlet     | WC        | toilet                           |
| GR          | gravel                                     | WM        | washing machine                  |
| GU          | gutter                                     | WPM       | water proof membrane             |
| HR          | hanging rail                               | WRC       | western red cedar                |
| HT          | hose tap                                   |           |                                  |
| HTR         | heated towel rail                          |           |                                  |
| HWU         | hot water unit                             |           |                                  |
| HDY         | hydraulic                                  |           |                                  |
| INT         | internal                                   |           |                                  |
| LAM         | laminate                                   |           |                                  |
| LDRY        | laundry                                    |           |                                  |
| LIN         | linen                                      |           |                                  |