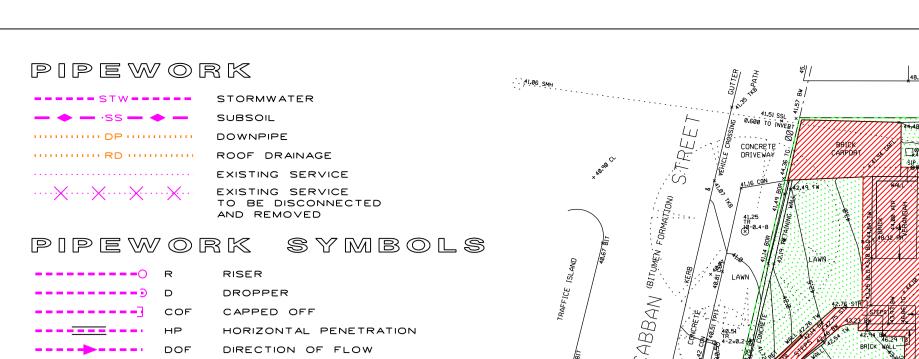

ng is protected by copyright and is for design guidance only. Final details must meet site conditions, relevant authorities and applicable building standards. Verify all dimensions on site and with detailed site survey prior to off site fabrications.

not an accurate representation at time of purchase.

vary from actual material colour.

Please note that plant graphics are indicative sizes only and are Please note that material colours are indicative only and may

SCALE 1:100 @ A1

| TITLE: RETAINING WALL & LEVELS PLAN        | DWG:<br>DA - RW & LP | REV: |
|--------------------------------------------|----------------------|------|
| SITE:<br>LOT 4 - DP 14200                  | DATE:<br>22.07.2021  |      |
| ADDRESS: 25 CABBAN STREET, MOSMAN NSW 2088 |                      |      |











| SYMBOL | CATCHMENT               | IMPERVIOUS<br>AREA | PERVIOUS<br>AREA | PERCENTA |
|--------|-------------------------|--------------------|------------------|----------|
|        | ROOF AND PAVED<br>AREAS | 217.8m2            | -                | 33.5%    |
|        | DEEPSOIL<br>LANDSCAPING | -                  | 431.7m2          | 66.5%    |

PRE DEVELOPED CATCHMENT AREAS DETENTION & PSD IN ACCORDANCE WITH MOSMAN COUNCIL'S STORMWATER POLICY: ON SITE DETENTION VOLUME REQUIRED: 6.9m3

PERMISSIBLE SITE DISCHARGE: 16.2 Itrs / sec

SIZED FOR THE 1:20 YEAR ARIRAINFALL EVENT

RAINWATER COLLECTION IN ACCORDANCE WITH MOSMAN COUNCIL'S STORMWATER POLICY:

ON SITE DETENTION CAN BE AVOIDED IF RAINWATER COLLECTION WITH A TOTAL EFFECTIVE VOLUME OF 3 TIMES THE DETENTION VALUME IS PROVIDED 3