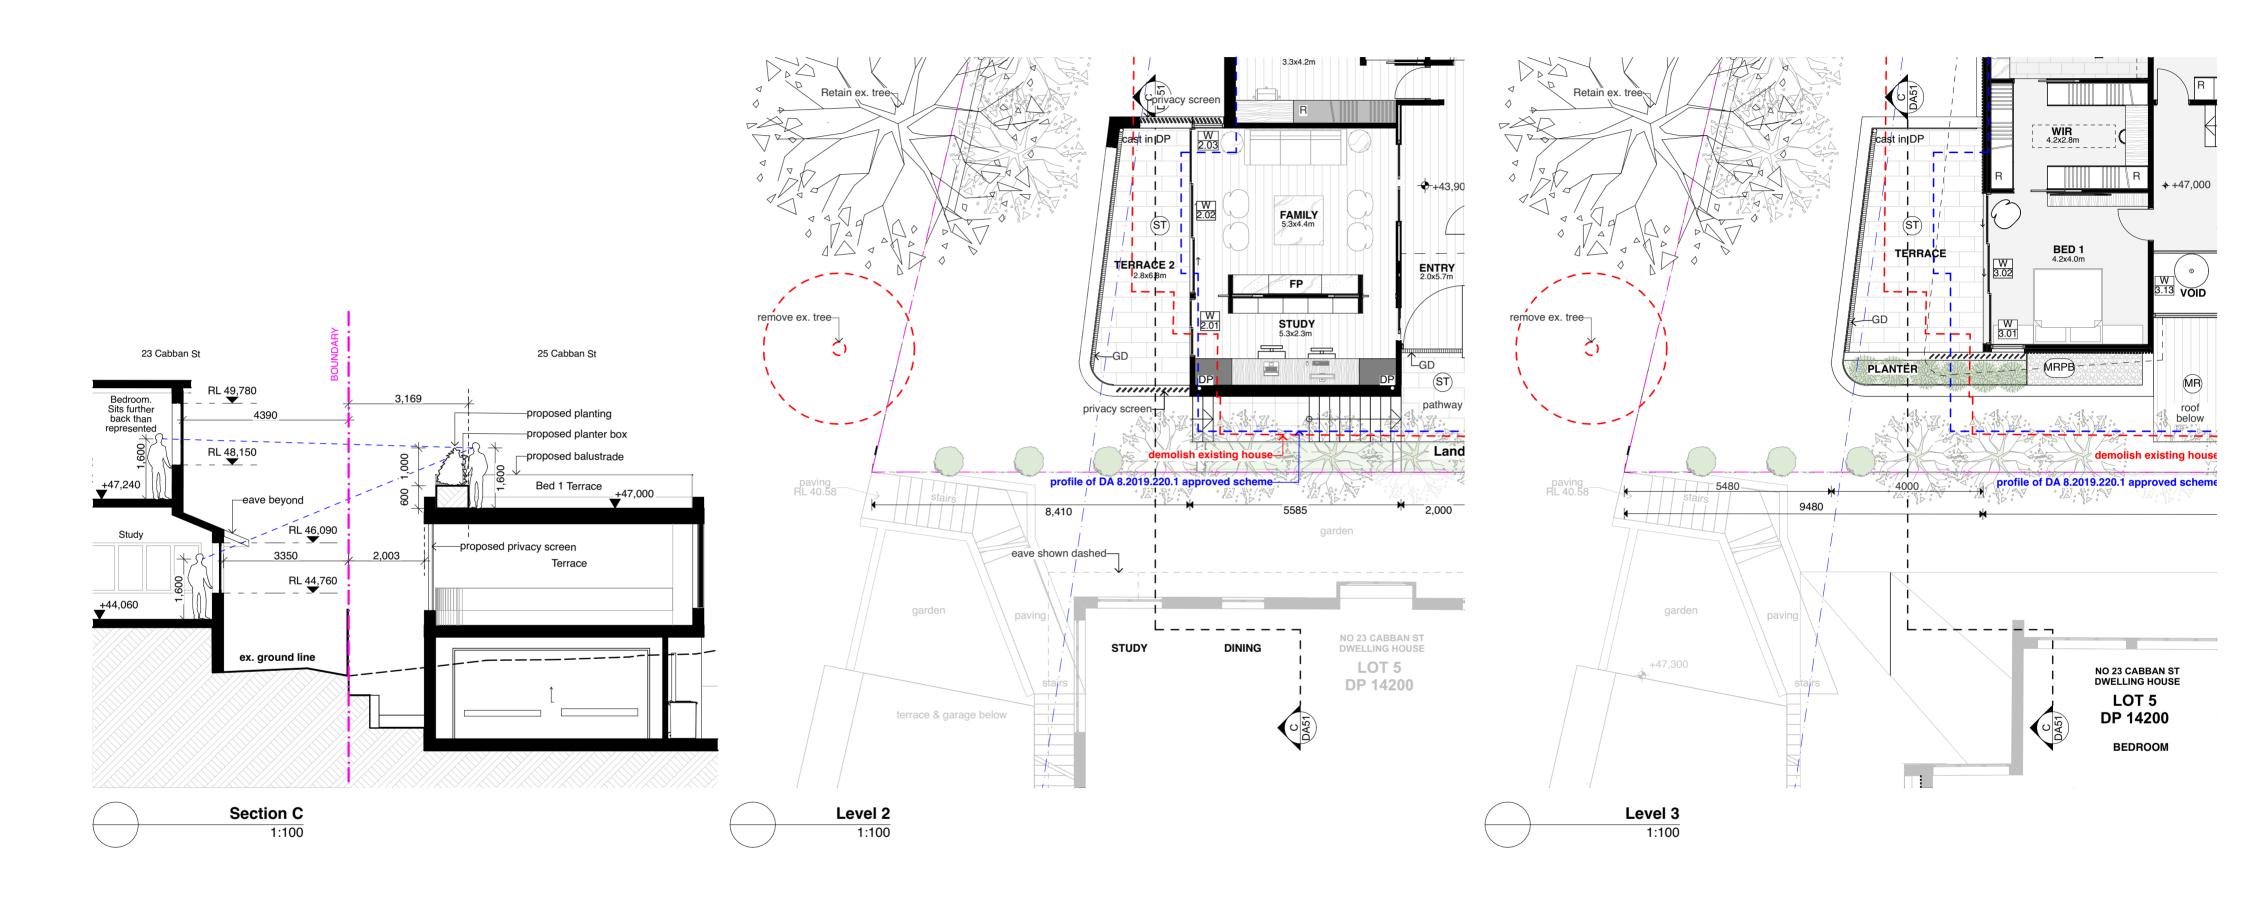

---------------------|---|
| I | ARCHITECTS                                                                       |         |                                      |       |                         | C |
|   | PO Box 1021 Neutral Bay NSW 2089 Australia<br>02 9904 2844<br>mail@corben.com.au | address | 25 Cabban Street<br>Mosman NSW       |       |                         | c |
| I | corben.com.au                                                                    | client  | Needham Residence                    | issue | Development Application | S |
| I | Nominated Architect: Philip Corben (Reg. No. 4616)                               |         |                                      |       |                         | l |

job no. PART dwg no. drawn ABZ checked AVrevision Η scale 1:20 @A2



| Any discrepancies to be brought to Architect's attention                                                                            | revisio | ns      |                        | notes                                 |
|-------------------------------------------------------------------------------------------------------------------------------------|---------|---------|------------------------|---------------------------------------|
| Use figure dimensions in preference to scaling     Only scale under direction from Architect                                        | Rev     | date    | description            |                                       |
| <ul> <li>Only scale under direction from Architect</li> <li>Builder to examine site and verify conditions and dimensions</li> </ul> |