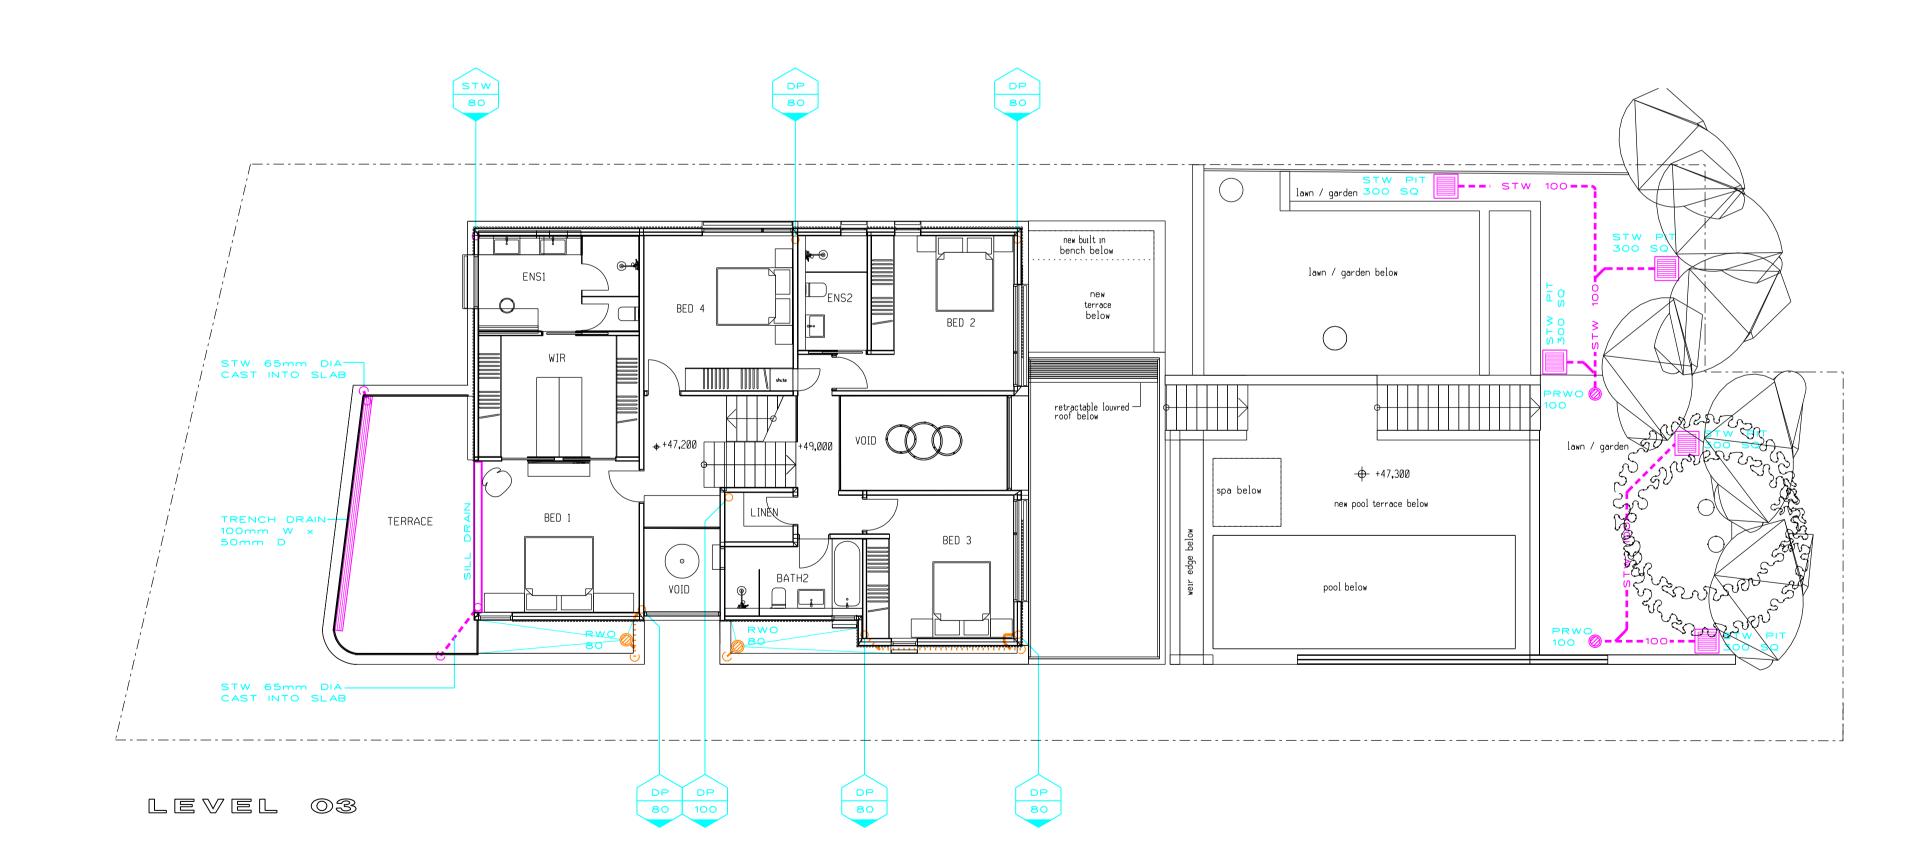

#### list of abbreviations

| A/C         | airconditioning                            | LV        | louvre-aluminium                 |
|-------------|--------------------------------------------|-----------|----------------------------------|
| AP          | access panel                               | MAT       | floor mat                        |
| AR          | architrave                                 | MB        | metal balustrade                 |
| AS          | adjustable shelf                           | MDF       | medium density fibreboard        |
| AW          | aluminium window                           | ME        | mechanical exhaust               |
| BAL         | balustrade                                 | MDDD      | mirror                           |
| BDY         | boundary                                   | MPBR      | membrane pebble ballast roof     |
| BLWK        | blockwork                                  | MR<br>MSB | metal roof<br>main switch board  |
| BS          | bath spout                                 | MS        | metal sheeting                   |
| BSN         | basin                                      | MT        | mosaic tile                      |
| BWBP<br>BWF | brickwork bagged & painted brickwork faced | MW        | microwave                        |
| C           | concrete                                   | MX        | mixer                            |
| CBF         | concrete- broom finish                     | OF        | overflow                         |
| COF         | concrete- off form                         | Р         | pantry                           |
| CPS         | concrete- polished & sealed                | PAV       | paving                           |
| CST         | concrete- steel trowel finish              | PB        | plasterboard                     |
| COS         | check on site                              | PB/ FR    | plasterboard- fire resistant     |
| CFC         | compressed fibre cement                    | PBM       | plasterboard- moisture resistant |
| CJ          | control joint                              | PDWR      | powder room                      |
| COL         | column                                     | PLY       | plywood                          |
| CP          | chrome plated                              | PNT       | paint                            |
| CPD         | cupboard                                   | PU        | polyurethane                     |
| CPT         | carpet                                     | PV        | photo voltaic                    |
| CR          | cement render                              | R         | robe                             |
| CRW         | cement render waterproof                   | RA        | return air                       |
| CT          | ceramic tile                               | RH        | rangehood                        |
| CTP         | cooktop                                    | RHS       | rectangular hollow section       |
| DH          | double hung                                | RL        | reduced level                    |
| DP          | downpipe                                   | RWH       | rainwater head                   |
| DPC         | damp proof course                          | RWO       | rainwater outlet                 |
| DRY         | Dryer                                      | SD<br>SH  | smoke detector<br>shutters       |
| DR          | Drawer                                     | SHR       | shower rose                      |
| DW          | dishwasher                                 | SK        | skirting                         |
| EDB<br>EGL  | electrical switch board                    | SMW       | sewer manhole                    |
| EQL         | existing ground line equal                 | SP        | set plaster                      |
| EX          | existing                                   | SPM       | set plaster moisture resistant   |
| EXT         | external                                   | SS        | stainless steel                  |
| F           | fridge                                     | ST        | stone                            |
| FC          | fibrous cement sheet                       | STL       | steel                            |
| FCL         | finished ceiling level                     | SWP       | sewer pipe                       |
| FFL         | finished floor level                       | Т         | timber                           |
| FGL         | finished ground level                      | ТВ        | timber- battens                  |
| FP          | fixed panel                                | TD        | timber door                      |
| FR          | freezer                                    | TF        | timber- frame                    |
| FRL         | fire resistance level                      | TFB       | timber- floorboards              |
| FSL         | finish structural level                    | THR       | timber- handrail                 |
| FS          | Fixed shelf                                | TOF       | top of fence                     |
| FW          | floor waste                                | TOW       | top of wall                      |
| G           | glass/ glazing                             | TRH       | toilet roll holder               |
| GBL         | glass balustrade                           | TS        | timber screen                    |
| GL          | glass- louvre                              | U/S<br>VN | underside<br>timber veneer       |
| GO          | glass- obscure                             | VP        | vent pipe                        |
| GALV<br>GD  | galvanised                                 | WB        | weatherboards                    |
| GPO         | grated drain<br>general purpose outlet     | WC        | toilet                           |
| GR          | gravel                                     | WM        | washing machine                  |
| GU          | gutter                                     | WPM       | water proof membrane             |
| HR          | hanging rail                               | WRC       | western red cedar                |
| HT          | hose tap                                   |           |                                  |
| HTR         | heated towel rail                          |           |                                  |
| HWU         | hot water unit                             |           |                                  |
| HDY         | hydraulic                                  |           |                                  |
| INT         | internal                                   |           |                                  |
| LAM         | laminate                                   |           |                                  |
| LDRY        | laundry                                    |           |                                  |
| LIN         | linen                                      |           |                                  |