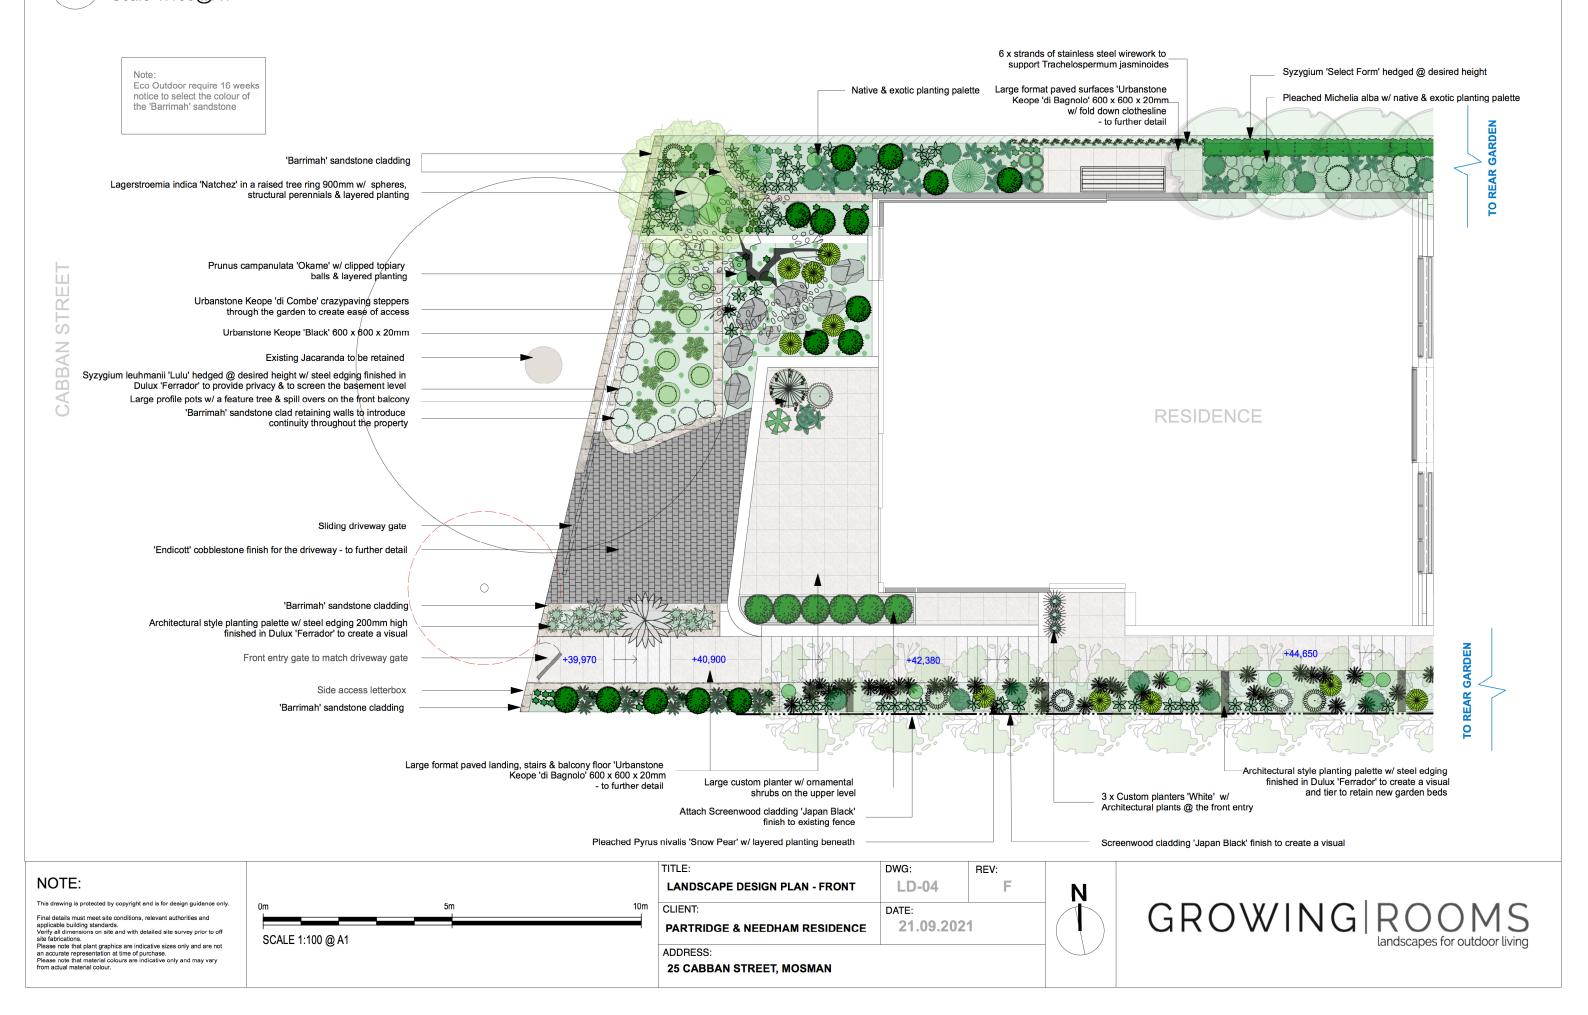

e building standards. Verify all dimensions on site and with detailed site survey prior to off site fabrications. Please note that plant graphics are indicative sizes only and are not an accurate representation at time of purchase. Please note that material colours are indicative only and may vary from actual material colour.

SCALE 1:100 @ A1

| TTLE:                         | DWG:       | REV: |   |
|-------------------------------|------------|------|---|
| LANDSCAPE DESIGN MASTERPLAN   | LD-03      | F    |   |
| CLIENT:                       | DATE:      |      |   |
| PARTRIDGE & NEEDHAM RESIDENCE | 21.09.202° | 1    | ( |
| ADDRESS.                      |            |      |   |



GROWING ROOMS landscapes for outdoor living

### LANDSCAPE DESIGN PLAN - Front Garden Scale 1:100@A1





#### PLANTING PLAN - Front Garden 6 Scale 1:100@A1



| Images