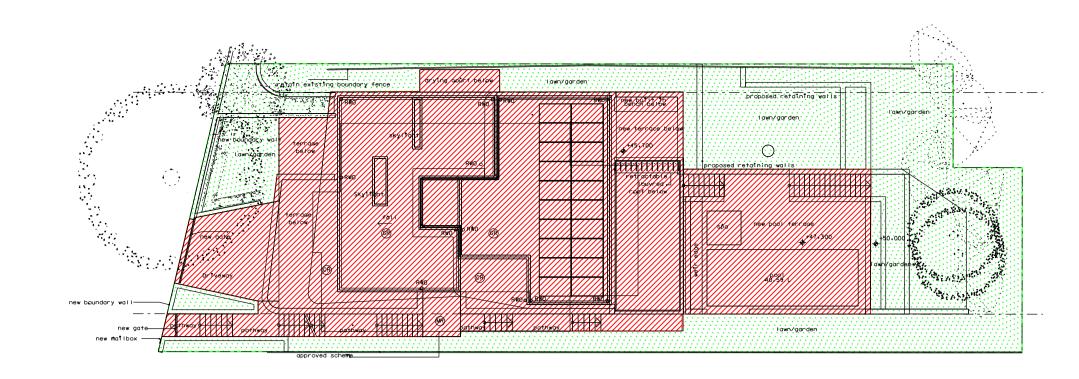

s protected by copyright and is for design guidance only. Final details must meet site conditions, relevant authorities and applicable building standards. Verify all dimensions on site and with detailed site survey prior to off site fabrications.

not an accurate representation at time of purchase.

vary from actual material colour.

Please note that plant graphics are indicative sizes only and are Please note that material colours are indicative only and may

SCALE 1:100 @ A1

| TITLE: RETAINING WALL & LEVELS PLAN        | DWG:<br>DA - RW & LP | REV: |
|--------------------------------------------|----------------------|------|
| SITE:<br>LOT 4 - DP 14200                  | DATE:<br>22.07.2021  |      |
| ADDRESS: 25 CABBAN STREET, MOSMAN NSW 2088 |                      |      |











| SYMBOL | CATCHMENT               | IMPERVIOUS<br>AREA | PERVIOUS<br>AREA | PERCENTA |
|--------|-------------------------|--------------------|------------------|----------|
|        | ROOF AND PAVED<br>AREAS | 217.8m2            | -                | 33.5%    |
|        | DEEPSOIL<br>LANDSCAPING | -                  | 431.7m2          | 66.5%    |

PRE DEVELOPED CATCHMENT AREAS DETENTION & PSD IN ACCORDANCE WITH MOSMAN COUNCIL'S STORMWATER POLICY: ON SITE DETENTION VOLUME REQUIRED: 6.9m3

PERMISSIBLE SITE DISCHARGE: 16.2 Itrs / sec

SIZED FOR THE 1:20 YEAR ARIRAINFALL EVENT

RAINWATER COLLECTION IN ACCORDANCE WITH MOSMAN COUNCIL'S STORMWATER POLICY:

ON SITE DETENTION CAN BE AVOIDED IF RAINWATER COLLECTION WITH A TOTAL EFFECTIVE VOLUME OF 3 TIMES THE DETENTION VALUME IS PROVIDED 3 × 6.