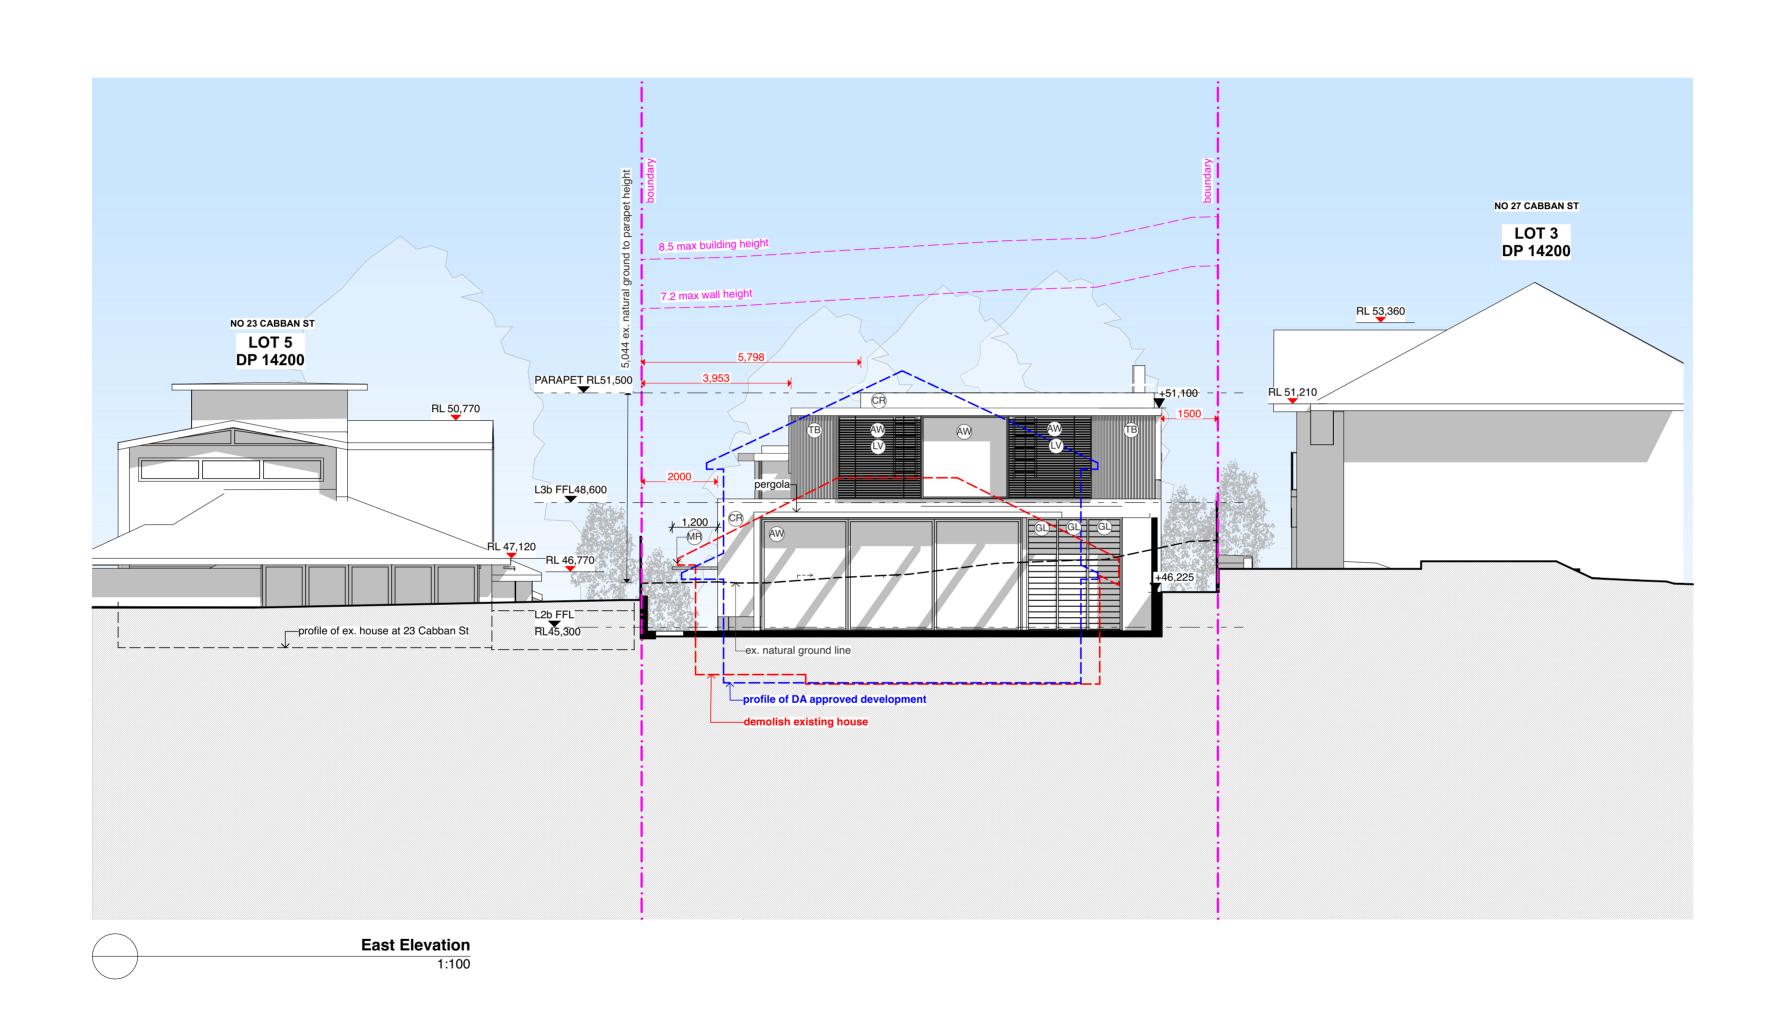

#### list of abbreviations

| A/C         | airconditioning                            | LV        | louvre-aluminium                 |
|-------------|--------------------------------------------|-----------|----------------------------------|
| AP          | access panel                               | MAT       | floor mat                        |
| AR          | architrave                                 | MB        | metal balustrade                 |
| AS          | adjustable shelf                           | MDF       | medium density fibreboard        |
| AW          | aluminium window                           | ME        | mechanical exhaust               |
| BAL         | balustrade                                 | MDDD      | mirror                           |
| BDY         | boundary                                   | MPBR      | membrane pebble ballast roof     |
| BLWK        | blockwork                                  | MR<br>MSB | metal roof<br>main switch board  |
| BS          | bath spout                                 | MS        | metal sheeting                   |
| BSN         | basin                                      | MT        | mosaic tile                      |
| BWBP<br>BWF | brickwork bagged & painted brickwork faced | MW        | microwave                        |
| C           | concrete                                   | MX        | mixer                            |
| CBF         | concrete- broom finish                     | OF        | overflow                         |
| COF         | concrete- off form                         | Р         | pantry                           |
| CPS         | concrete- polished & sealed                | PAV       | paving                           |
| CST         | concrete- steel trowel finish              | PB        | plasterboard                     |
| COS         | check on site                              | PB/ FR    | plasterboard- fire resistant     |
| CFC         | compressed fibre cement                    | PBM       | plasterboard- moisture resistant |
| CJ          | control joint                              | PDWR      | powder room                      |
| COL         | column                                     | PLY       | plywood                          |
| CP          | chrome plated                              | PNT       | paint                            |
| CPD         | cupboard                                   | PU        | polyurethane                     |
| CPT         | carpet                                     | PV        | photo voltaic                    |
| CR          | cement render                              | R         | robe                             |
| CRW         | cement render waterproof                   | RA        | return air                       |
| CT          | ceramic tile                               | RH        | rangehood                        |
| CTP         | cooktop                                    | RHS       | rectangular hollow section       |
| DH          | double hung                                | RL        | reduced level                    |
| DP          | downpipe                                   | RWH       | rainwater head                   |
| DPC         | damp proof course                          | RWO       | rainwater outlet                 |
| DRY         | Dryer                                      | SD<br>SH  | smoke detector<br>shutters       |
| DR          | Drawer                                     | SHR       | shower rose                      |
| DW          | dishwasher                                 | SK        | skirting                         |
| EDB<br>EGL  | electrical switch board                    | SMW       | sewer manhole                    |
| EQL         | existing ground line equal                 | SP        | set plaster                      |
| EX          | existing                                   | SPM       | set plaster moisture resistant   |
| EXT         | external                                   | SS        | stainless steel                  |
| F           | fridge                                     | ST        | stone                            |
| FC          | fibrous cement sheet                       | STL       | steel                            |
| FCL         | finished ceiling level                     | SWP       | sewer pipe                       |
| FFL         | finished floor level                       | Т         | timber                           |
| FGL         | finished ground level                      | ТВ        | timber- battens                  |
| FP          | fixed panel                                | TD        | timber door                      |
| FR          | freezer                                    | TF        | timber- frame                    |
| FRL         | fire resistance level                      | TFB       | timber- floorboards              |
| FSL         | finish structural level                    | THR       | timber- handrail                 |
| FS          | Fixed shelf                                | TOF       | top of fence                     |
| FW          | floor waste                                | TOW       | top of wall                      |
| G           | glass/ glazing                             | TRH       | toilet roll holder               |
| GBL         | glass balustrade                           | TS        | timber screen                    |
| GL          | glass- louvre                              | U/S<br>VN | underside<br>timber veneer       |
| GO          | glass- obscure                             | VP        | vent pipe                        |
| GALV<br>GD  | galvanised                                 | WB        | weatherboards                    |
| GPO         | grated drain<br>general purpose outlet     | WC        | toilet                           |
| GR          | gravel                                     | WM        | washing machine                  |
| GU          | gutter                                     | WPM       | water proof membrane             |
| HR          | hanging rail                               | WRC       | western red cedar                |
| HT          | hose tap                                   |           |                                  |
| HTR         | heated towel rail                          |           |                                  |
| HWU         | hot water unit                             |           |                                  |
| HDY         | hydraulic                                  |           |                                  |
| INT         | internal                                   |           |                                  |
| LAM         | laminate                                   |           |                                  |
| LDRY        | laundry                                    |           |                                  |
| LIN         | linen                                      |           |                                  |