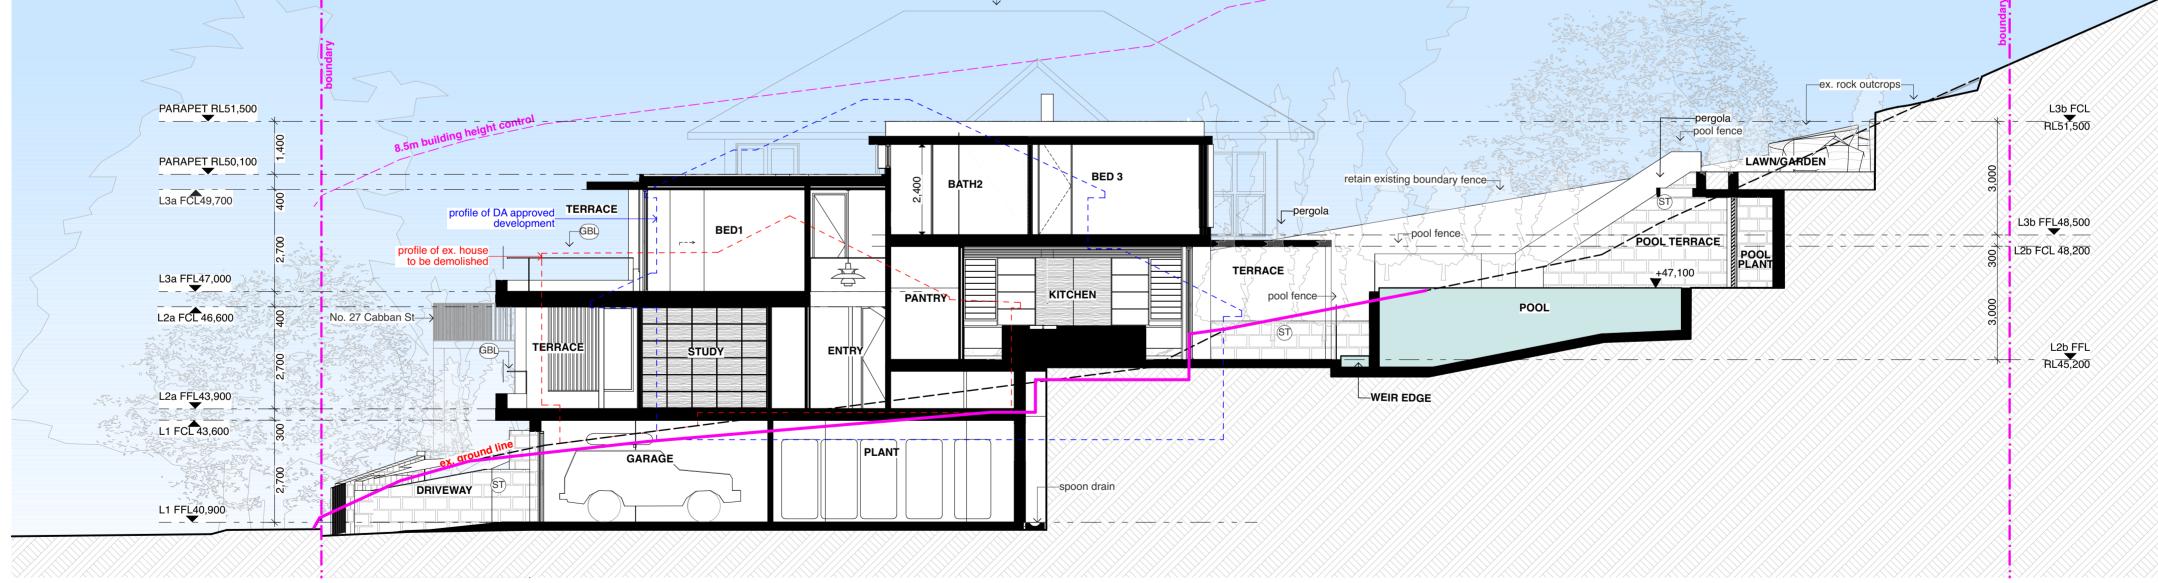

#### list of abbreviations

| A/C         | airconditioning                            | LV        | louvre-aluminium                 |
|-------------|--------------------------------------------|-----------|----------------------------------|
| AP          | access panel                               | MAT       | floor mat                        |
| AR          | architrave                                 | MB        | metal balustrade                 |
| AS          | adjustable shelf                           | MDF       | medium density fibreboard        |
| AW          | aluminium window                           | ME        | mechanical exhaust               |
| BAL         | balustrade                                 | MDDD      | mirror                           |
| BDY         | boundary                                   | MPBR      | membrane pebble ballast roof     |
| BLWK        | blockwork                                  | MR<br>MSB | metal roof<br>main switch board  |
| BS          | bath spout                                 | MS        | metal sheeting                   |
| BSN         | basin                                      | MT        | mosaic tile                      |
| BWBP<br>BWF | brickwork bagged & painted brickwork faced | MW        | microwave                        |
| C           | concrete                                   | MX        | mixer                            |
| CBF         | concrete- broom finish                     | OF        | overflow                         |
| COF         | concrete- off form                         | Р         | pantry                           |
| CPS         | concrete- polished & sealed                | PAV       | paving                           |
| CST         | concrete- steel trowel finish              | PB        | plasterboard                     |
| COS         | check on site                              | PB/ FR    | plasterboard- fire resistant     |
| CFC         | compressed fibre cement                    | PBM       | plasterboard- moisture resistant |
| CJ          | control joint                              | PDWR      | powder room                      |
| COL         | column                                     | PLY       | plywood                          |
| CP          | chrome plated                              | PNT       | paint                            |
| CPD         | cupboard                                   | PU        | polyurethane                     |
| CPT         | carpet                                     | PV        | photo voltaic                    |
| CR          | cement render                              | R         | robe                             |
| CRW         | cement render waterproof                   | RA        | return air                       |
| CT          | ceramic tile                               | RH        | rangehood                        |
| CTP         | cooktop                                    | RHS       | rectangular hollow section       |
| DH          | double hung                                | RL        | reduced level                    |
| DP          | downpipe                                   | RWH       | rainwater head                   |
| DPC         | damp proof course                          | RWO       | rainwater outlet                 |
| DRY         | Dryer                                      | SD<br>SH  | smoke detector<br>shutters       |
| DR          | Drawer                                     | SHR       | shower rose                      |
| DW          | dishwasher                                 | SK        | skirting                         |
| EDB<br>EGL  | electrical switch board                    | SMW       | sewer manhole                    |
| EQL         | existing ground line equal                 | SP        | set plaster                      |
| EX          | existing                                   | SPM       | set plaster moisture resistant   |
| EXT         | external                                   | SS        | stainless steel                  |
| F           | fridge                                     | ST        | stone                            |
| FC          | fibrous cement sheet                       | STL       | steel                            |
| FCL         | finished ceiling level                     | SWP       | sewer pipe                       |
| FFL         | finished floor level                       | Т         | timber                           |
| FGL         | finished ground level                      | ТВ        | timber- battens                  |
| FP          | fixed panel                                | TD        | timber door                      |
| FR          | freezer                                    | TF        | timber- frame                    |
| FRL         | fire resistance level                      | TFB       | timber- floorboards              |
| FSL         | finish structural level                    | THR       | timber- handrail                 |
| FS          | Fixed shelf                                | TOF       | top of fence                     |
| FW          | floor waste                                | TOW       | top of wall                      |
| G           | glass/ glazing                             | TRH       | toilet roll holder               |
| GBL         | glass balustrade                           | TS        | timber screen                    |
| GL          | glass- louvre                              | U/S<br>VN | underside<br>timber veneer       |
| GO          | glass- obscure                             | VP        | vent pipe                        |
| GALV<br>GD  | galvanised                                 | WB        | weatherboards                    |
| GPO         | grated drain<br>general purpose outlet     | WC        | toilet                           |
| GR          | gravel                                     | WM        | washing machine                  |
| GU          | gutter                                     | WPM       | water proof membrane             |
| HR          | hanging rail                               | WRC       | western red cedar                |
| HT          | hose tap                                   |           |                                  |
| HTR         | heated towel rail                          |           |                                  |
| HWU         | hot water unit                             |           |                                  |
| HDY         | hydraulic                                  |           |                                  |
| INT         | internal                                   |           |                                  |
| LAM         | laminate                                   |           |                                  |
| LDRY        | laundry                                    |           |                                  |
| LIN         | linen                                      |           |                                  |